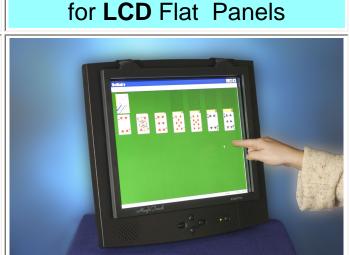

## Touch Screen

Add-On

Computer access at the Touch of a finger

for Laptops and Notebooks

Works with ALL programs instantly Use with ANY program