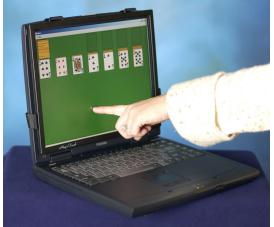

Allows Direct interaction with screen images for INSTANT feedback

Touch interaction with your computer using finger, gloves or stylus pen to interact with programs.

Start programs and

- Move objects
- Use pull-down menus
- Draw graphics
- 1 button printing
- Web browsing

## Just touch with your finger.