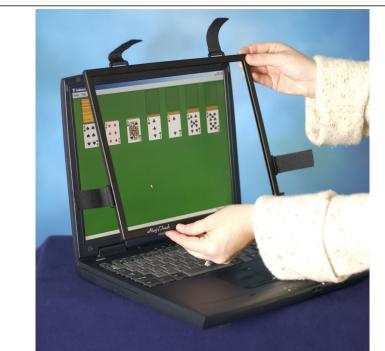

## Touch screens are 3 to 5 times FASTER than a mouse

Easily mounts onto ANY screen with Velcro straps

- 1. Slip onto front of monitor
- 2. Plug into computer
- 3. Load Driver

Patented external add-on touch screen Pressure sensitive technology