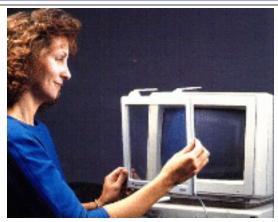

Everyone knows how to push buttons.

Patented external add-on touch screen kit is the perfect solution for business, home, office, school, Point-of-Sale, and government where a user-friendly input device is needed.

External Kit for 14", 15",17",19", & 21" Sizes avail. Win 3.x, 95, 98, 2000, NT, XP, Linux, Mac 6.-10.x Connects to Serial Port *(or USB optional)* Macintosh ADB or USB port

## **Complete Kit**

Touch with finger, gloves, or stylus Attaches with hang clips & Velcro Use mouse at-same-time Right Mouse button support

3 Year Warranty