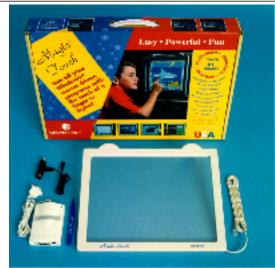

## Prices vary with size & options

LCD and Laptop models also available (Options: USB, Black frame, Linux, Macintosh)

Pressure Sensitive Technology

Works with all programs instantly

## **Complete Kit**

Touch with finger, gloves, or stylus Attaches with hang clips & Velcro Use mouse at-same-time Right Mouse button support

3 Year Warranty