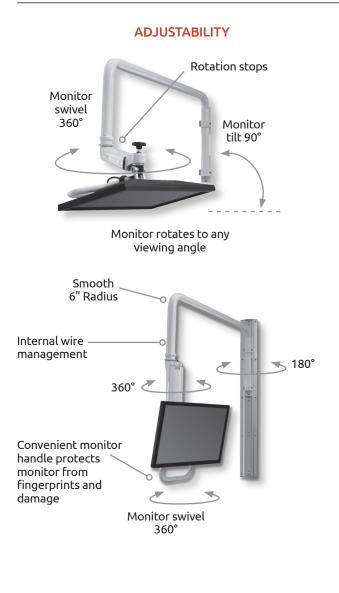

- Monitor adjusts 24" (61 cm) vertically and 360° horizontally, easily tilts 90°, swivels and rotates to any viewing angle.
- Supports up to 28 lbs (12.7 kg) while providing effortless movement.
- Attaches to the wall or above a cabinet, providing 180° of horizontal rotation at the mount.
- Monitor stows up and out of the way.
- Internal wire management for regular or low voltage.

## Specifications

| Load capacity28 lbs (12.7 kg)Maximum horizontal reach77" (196 cm)Vertical adjustment range24" (61 cm)Horizontal swivel180° at mountStowed depth8" (20 cm)Mounting surfaceWall track or wall plateUltra 182 arm swivel360°Monitor swivel360°Monitor tilt90° |                           |                          |
|------------------------------------------------------------------------------------------------------------------------------------------------------------------------------------------------------------------------------------------------------------|---------------------------|--------------------------|
| Vertical adjustment range24" (61 cm)Horizontal swivel180° at mountStowed depth8" (20 cm)Mounting surfaceWall track or wall plateUltra 182 arm swivel360°Monitor swivel360°Monitor tilt90°                                                                  | Load capacity             | 28 lbs (12.7 kg)         |
| Horizontal swivel180° at mountStowed depth8" (20 cm)Mounting surfaceWall track or wall plateUltra 182 arm swivel360°Monitor swivel360°Monitor tilt90°                                                                                                      | Maximum horizontal reach  | 77" (196 cm)             |
| Stowed depth8" (20 cm)Mounting surfaceWall track or wall plateUltra 182 arm swivel360°Monitor swivel360°Monitor tilt90°                                                                                                                                    | Vertical adjustment range | 24" (61 cm)              |
| Mounting surfaceWall track or wall plateUltra 182 arm swivel360°Monitor swivel360°Monitor tilt90°                                                                                                                                                          | Horizontal swivel         | 180° at mount            |
| Ultra 182 arm swivel 360°   Monitor swivel 360°   Monitor tilt 90°                                                                                                                                                                                         | Stowed depth              | 8" (20 cm)               |
| Monitor swivel 360°   Monitor tilt 90°                                                                                                                                                                                                                     | Mounting surface          | Wall track or wall plate |
| Monitor tilt 90°                                                                                                                                                                                                                                           | Ultra 182 arm swivel      | 360°                     |
|                                                                                                                                                                                                                                                            | Monitor swivel            | 360°                     |
|                                                                                                                                                                                                                                                            | Monitor tilt              | 90°                      |
| VESA interface 75mm and 100mm                                                                                                                                                                                                                              | VESA interface            | 75mm and 100mm           |
| Finish Powder coat                                                                                                                                                                                                                                         | Finish                    | Powder coat              |