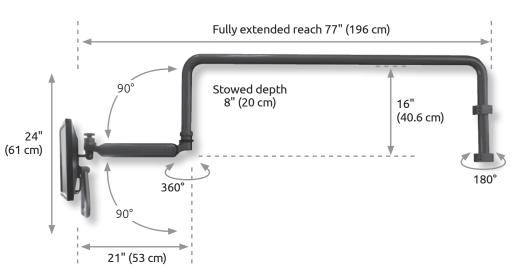

- Monitor adjusts 24" (61 cm) vertically and 360° horizontally, easily tilts 90°, swivels and rotates to any viewing angle.
- Supports up to 28 lbs (12.7 kg) while providing effortless movement.
- Attaches to the wall or above a cabinet, providing 180° of horizontal rotation at the mount.
- Monitor stows up and out of the way.
- Internal wire management for regular or low voltage.

## Specifications

| Load capacity28 lbs (12.7 kg)Maximum horizontal reach77" (196 cm)Vertical adjustment range24" (61 cm)Horizontal swivel180° at mountStowed depth8" (20 cm)Mounting surfaceWall track or wall plateUltra 182 arm swivel360°Monitor swivel360°Monitor tilt90° |                           |                          |
|------------------------------------------------------------------------------------------------------------------------------------------------------------------------------------------------------------------------------------------------------------|---------------------------|--------------------------|
| Vertical adjustment range24" (61 cm)Horizontal swivel180° at mountStowed depth8" (20 cm)Mounting surfaceWall track or wall plateUltra 182 arm swivel360°Monitor swivel360°Monitor tilt90°                                                                  | Load capacity             | 28 lbs (12.7 kg)         |
| Horizontal swivel180° at mountStowed depth8" (20 cm)Mounting surfaceWall track or wall plateUltra 182 arm swivel360°Monitor swivel360°Monitor tilt90°                                                                                                      | Maximum horizontal reach  | 77" (196 cm)             |
| Stowed depth8" (20 cm)Mounting surfaceWall track or wall plateUltra 182 arm swivel360°Monitor swivel360°Monitor tilt90°                                                                                                                                    | Vertical adjustment range | 24" (61 cm)              |
| Mounting surfaceWall track or wall plateUltra 182 arm swivel360°Monitor swivel360°Monitor tilt90°                                                                                                                                                          | Horizontal swivel         | 180° at mount            |
| Ultra 182 arm swivel 360°   Monitor swivel 360°   Monitor tilt 90°                                                                                                                                                                                         | Stowed depth              | 8" (20 cm)               |
| Monitor swivel 360°   Monitor tilt 90°                                                                                                                                                                                                                     | Mounting surface          | Wall track or wall plate |
| Monitor tilt 90°                                                                                                                                                                                                                                           | Ultra 182 arm swivel      | 360°                     |
|                                                                                                                                                                                                                                                            | Monitor swivel            | 360°                     |
|                                                                                                                                                                                                                                                            | Monitor tilt              | 90°                      |
| VESA interface 75mm and 100mm                                                                                                                                                                                                                              | VESA interface            | 75mm and 100mm           |
| Finish Powder coat                                                                                                                                                                                                                                         | Finish                    | Powder coat              |

## **Range of Motion and Dimension Drawings**

- ONLY MONITOR MOUNT with 24" of vertical adjustability.
- 77" of horizontal reach; total side-to-side reach of 154" (12.8 feet).
- 360° of monitor pivot and swivel.