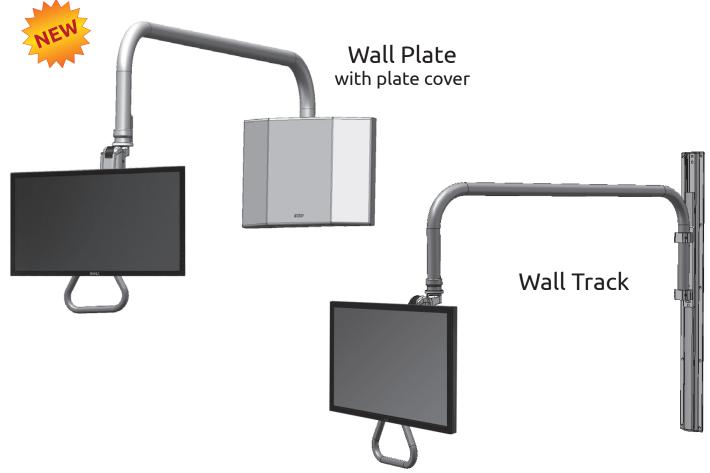

UL182i-OHAT Wall track mount UL182i-OHAP Wall plate mount

## Exceptional reach for a monitor

ICW's unique Overhead mounting arm is an excellent solution for healthcare, dental and industrial applications that require long reach and extensive range of motion for a monitor.

- Monitor adjusts 24" (61 cm) vertically and 360° horizontally, easily tilts 90°, swivels and rotates to any viewing angle.
- Supports up to 28 lbs (12.7 kg) while providing effortless movement.
- Attaches to the wall or above a cabinet, providing 180° of horizontal rotation at the mount.
- Monitor stows up and out of the way.
- Internal wire management for regular or low voltage.