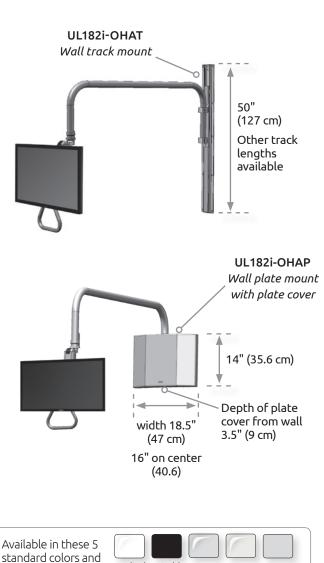

UL182i-OHAT Wall track mount UL182i-OHAP Wall plate mount

## **MOUNTING OPTIONS**

Medical Writable Putty

Black

White

9 custom colors.

Tan

Quartz

Gray