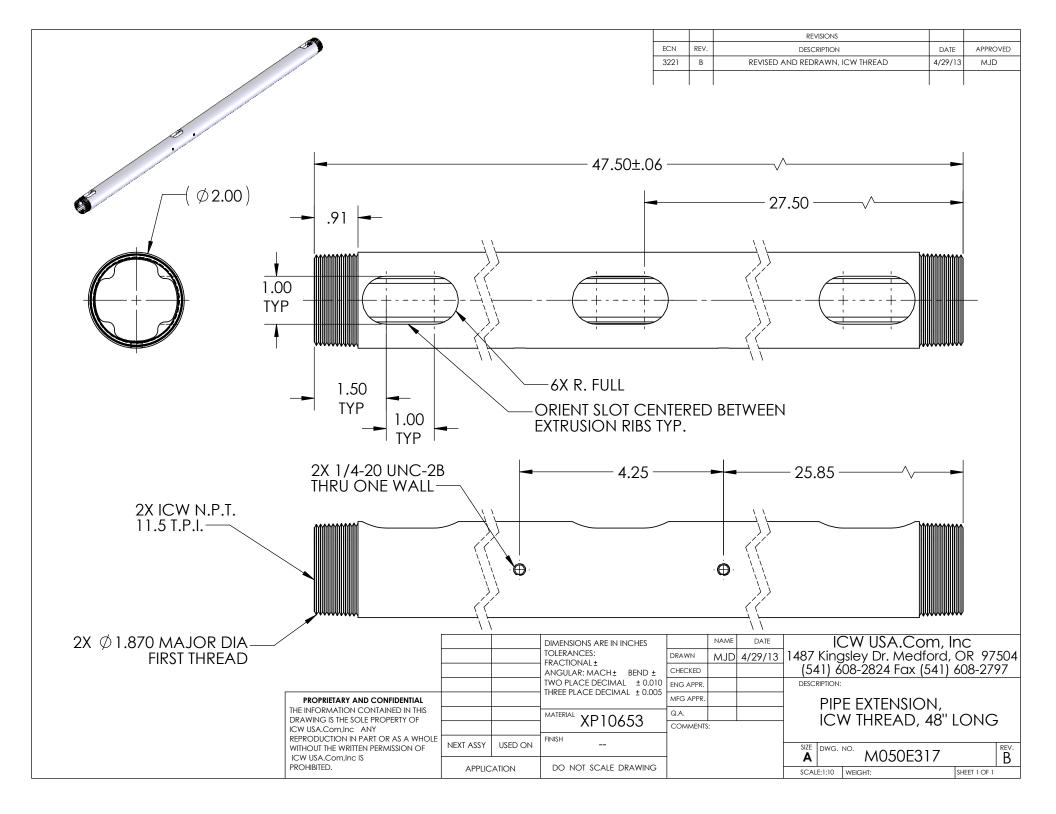

|   |       | 3      | 2 1                           |
|---|-------|--------|-------------------------------|
| • | PART  | NUMBER | DESCRIPTION                   |
|   | UM8X  |        | 8x8 MOUNT PLATE W/THRU HOLE   |
|   | XE48H |        | 2" O.D. X 48" TUBE EXT. W/CAP |

| UNLESS OTHERWISE SPECIFIED:                                 |           | NAME | DATE      | ICWUSA.com                                                                                            |              |   |
|-------------------------------------------------------------|-----------|------|-----------|-------------------------------------------------------------------------------------------------------|--------------|---|
| DIMENSIONS ARE IN INCHES                                    | DRAWN     | KKL  | 5/31/2011 | 1487 Kingsley Dr. Medford, Oregon USA 97504<br>TITLE:<br>8"X8" MOUNT WITH<br>48" HEAVY TUBE EXTENSION |              |   |
| TOLERANCES:<br>FRACTIONAL ±                                 | CHECKED   |      |           |                                                                                                       |              |   |
| ANGULAR: MACH <u>+</u> BEND <u>+</u><br>TWO PLACE DECIMAL + | ENG APPR. |      |           |                                                                                                       |              |   |
| THREE PLACE DECIMAL ±                                       | MFG APPR. |      |           |                                                                                                       |              |   |
| INTERPRET GEOMETRIC                                         | Q.A.      |      |           |                                                                                                       |              |   |
| TOLERANCING PER:                                            | COMMENTS: |      |           |                                                                                                       |              | _ |
| MATERIAL                                                    |           |      |           | SIZE DWG. NO.                                                                                         | REV          |   |
| FINISH                                                      |           |      |           | <b>C</b> F8X48                                                                                        | <b>b</b>     |   |
| DO NOT SCALE DRAWING                                        | -         |      |           | SCALE: 1:10 WEIGHT:                                                                                   | SHEET 1 OF 1 |   |
|                                                             | 2         |      |           | 1                                                                                                     |              |   |