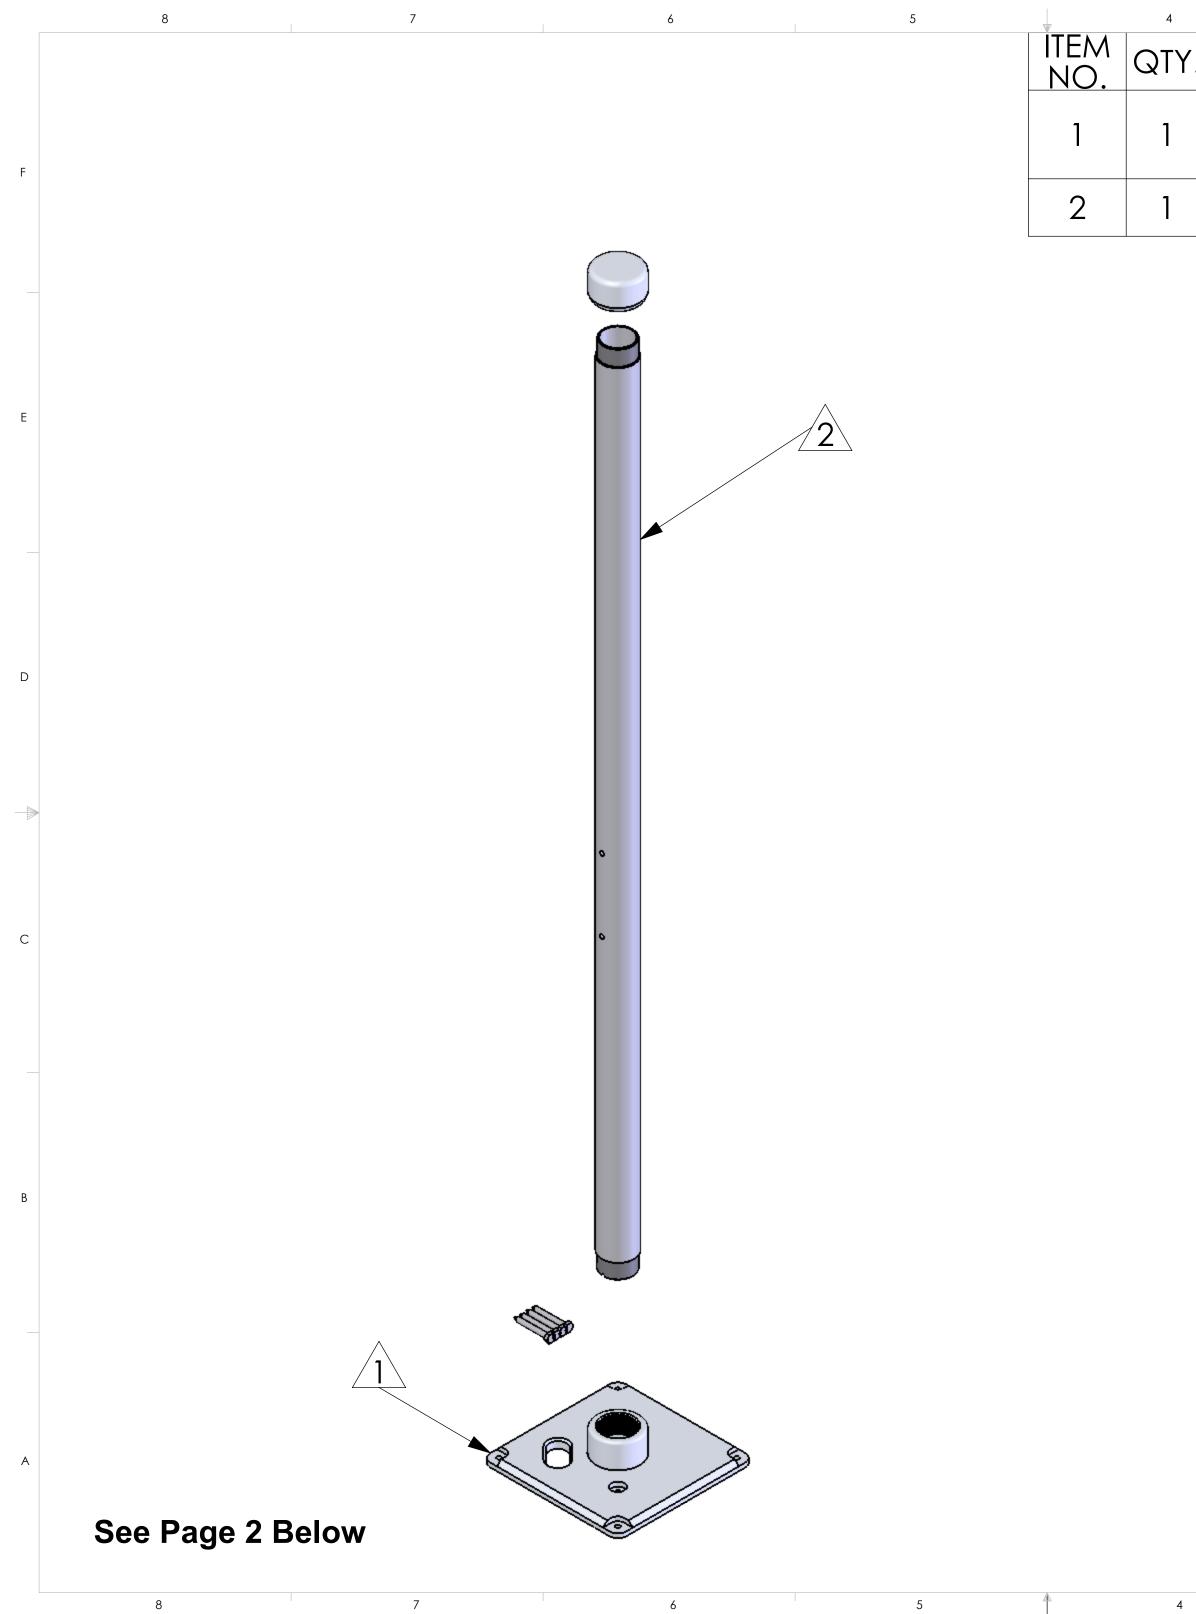

|   |       | 3      | 2 1                           |
|---|-------|--------|-------------------------------|
| • | PART  | NUMBER | DESCRIPTION                   |
|   | UM8X  |        | 8x8 MOUNT PLATE W/THRU HOLE   |
|   | XE48H |        | 2" O.D. X 48" TUBE EXT. W/CAP |

| UNLESS OTHERWISE SPECIFIED:                                 |           | NAME | DATE      | ICWUSA.com                                                                                            |              |   |
|-------------------------------------------------------------|-----------|------|-----------|-------------------------------------------------------------------------------------------------------|--------------|---|
| DIMENSIONS ARE IN INCHES                                    | DRAWN     | KKL  | 5/31/2011 | 1487 Kingsley Dr. Medford, Oregon USA 97504<br>TITLE:<br>8"X8" MOUNT WITH<br>48" HEAVY TUBE EXTENSION |              |   |
| TOLERANCES:<br>FRACTIONAL ±                                 | CHECKED   |      |           |                                                                                                       |              |   |
| ANGULAR: MACH <u>+</u> BEND <u>+</u><br>TWO PLACE DECIMAL + | ENG APPR. |      |           |                                                                                                       |              |   |
| THREE PLACE DECIMAL ±                                       | MFG APPR. |      |           |                                                                                                       |              |   |
| INTERPRET GEOMETRIC                                         | Q.A.      |      |           |                                                                                                       |              |   |
| TOLERANCING PER:                                            | COMMENTS: |      |           |                                                                                                       |              | _ |
| MATERIAL                                                    |           |      |           | SIZE DWG. NO.                                                                                         | REV          |   |
| FINISH                                                      |           |      |           | <b>C</b> F8X48                                                                                        | <b>b</b>     |   |
| DO NOT SCALE DRAWING                                        | -         |      |           | SCALE: 1:10 WEIGHT:                                                                                   | SHEET 1 OF 1 |   |
|                                                             | 2         |      |           | 1                                                                                                     |              |   |