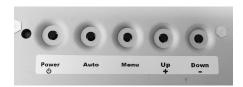

## 21.5" Open Frame Display

Designed for demanding environments, The Mimo 21.5" Open Frame series delivers a long life cycle, high definition touch experience to a wide range of commercial and industrial applications. Featuring an molded front bezel to control dust and liquids, VGA/DVI video along with VESA and or flange mount capability, the Mimo Open Frame family make the most of your digital world.