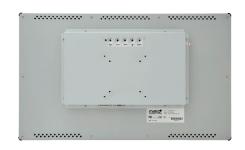

## 21.5" Open Frame Display

Designed for demanding environments, The Mimo 21.5" Open Frame series delivers a long life cycle, high definition touch experience to a wide range of commercial and industrial applications. Featuring an molded front bezel to control dust and liquids, VGA/DVI video along with VESA and or flange mount capability, the Mimo Open Frame family make the most of your digital world.

# **Dimensions and Mechanical Specifications**