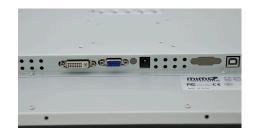

## 21.5" Open Frame Display

Designed for demanding environments, The Mimo 21.5" Open Frame series delivers a long life cycle, high definition touch experience to a wide range of commercial and industrial applications. Featuring an molded front bezel to control dust and liquids, VGA/DVI video along with VESA and or flange mount capability, the Mimo Open Frame family make the most of your digital world.