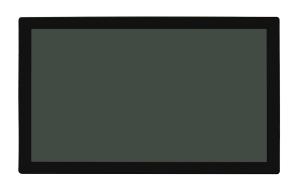

# Mimo 21.5" Open Frame Display

Models: M21580-OF / M21580C-OF

This open frame display employs the latest LCD technology to ensure high reliability and the best user experience.

## 21.5" Open Frame Display

Designed for demanding environments, The Mimo 21.5" Open Frame series delivers a long life cycle, high definition touch experience to a wide range of commercial and industrial applications. Featuring an molded front bezel to control dust and liquids, VGA/DVI video along with VESA and or flange mount capability, the Mimo Open Frame family make the most of your digital world.