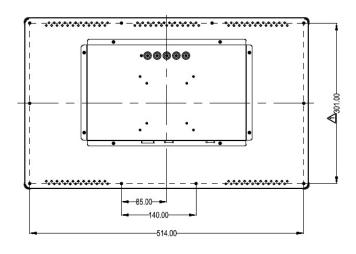

cial and industrial applications. Featuring an molded front bezel to control dust and liquids, VGA/DVI video along with VESA and or flange mount capability, the Mimo Open Frame family make the most of your digital world.

#### **Features:**

- 1920 x 1080 HD Resolution
- 16:9 Aspect Ratio
- 1000:1 Contrast Ratio
- 250 cd/m2 Brightness
- 89/89/89/89 Wide Viewing Angle
- VESA (75 mm & 100 mm) and Flange Mounting Options
- Touch Screen Optional (M21580C-OF)
  - 10 point Capacitive (PCAP) Touch Sensor
  - Windows 8 Plug & Play Touch Controller, USB
- Non-touch version has 2.4mm chemically strengthened glass in place of the PCAP sensor for added durability

### **Applications:**

- Kiosk
- Gaming/Amusement
- Industrial Automation
- POP/POI





# **Dimensions and Mechanical Specifications**





### **Mimo Monitors**

743 Alexander Rd. Suite 15 Princeton, NJ 08540

info@mimomonitors.com

Sales: 1-855-YES-MIMO (937-6466)