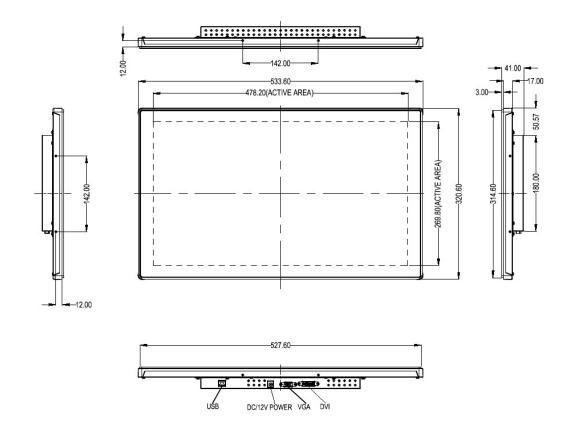

ercial and industrial applications. Featuring an molded front bezel to control dust and liquids, VGA/DVI video along with VESA and or flange mount capability, the Mimo Open Frame family make the most of your digital world.

#### **Features:**

- 1920 x 1080 HD Resolution
- 16:9 Aspect Ratio
- 1000:1 Contrast Ratio
- 250 cd/m2 Brightness
- 89/89/89/89 Wide Viewing Angle
- VESA (75 mm & 100 mm) and Flange Mounting Options
- Touch Screen Optional (M21580C-OF)
  - 10 point Capacitive (PCAP) Touch Sensor
  - Windows 8 Plug & Play Touch Controller, USB
- Non-touch version has 2.4mm chemically strengthened glass in place of the PCAP sensor for added durability

### **Applications:**

- Kiosk
- Gaming/Amusement
- Industrial Automation
- POP/POI





# **Dimensions and Mechanical Specifications**





### **Mimo Monitors**

743 Alexander Rd. Suite 15 Princeton, NJ 08540

info@mimomonitors.com

Sales: 1-855-YES-MIMO (937-6466)