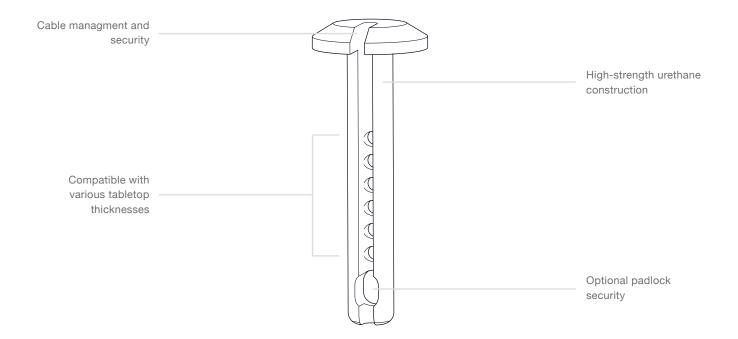

Mount your WindFall Stand to the countertop with PivotTack for a clean, secure and functional mounting system. PivotTack channels your tablet's power cord up through the counter top, and can be secured with a 1/4" diameter padlock.