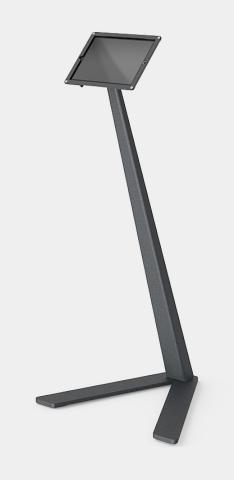

Fabricated completely of fully-welded heavy steel yet featuring a sleek, unobtrusive design, WindFall Kiosk complements any professional environment.

But don't let its visual simplicity fool you—it's packed

Designed carefully to compliment its environment and to provide an unobstructed view of the objects behind, WindFall Kiosk will look good anywhere. Its tapered, reaching neck invites interaction while adding a sculptural element to the room.