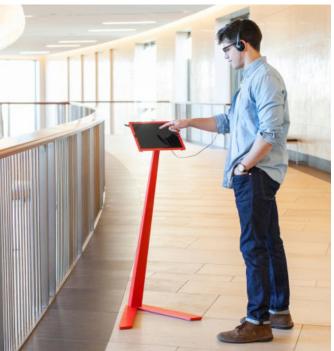

## KIOSK Floor Stand

Place information and interactivity anywhere—beautifully. Far too often tablet kiosks are obtrusive, ugly, or made with consumer-grade materials.

WindFall Kiosk bucks this unfortunate trend.

Designed carefully to compliment its environment and to provide an unobstructed view of the objects behind, WindFall Kiosk will look good anywhere. Its tapered, reaching neck invites interaction while adding a sculptural element to the room.