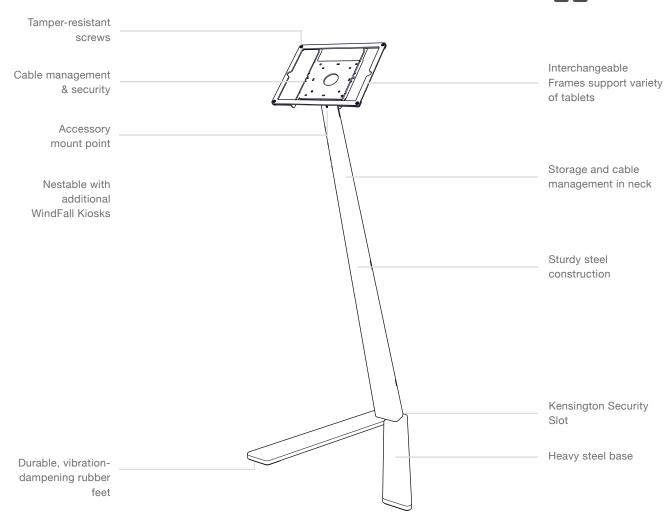

Fabricated completely of fully-welded heavy steel yet featuring a sleek, unobtrusive design, WindFall Kiosk complements any professional environment.

But don't let its visual simplicity fool you—it's packed

| Specifications |       |        |    | What's Included |                                    |
|----------------|-------|--------|----|-----------------|------------------------------------|
| Price          | \$499 | Weight | 28 | pounds          | WindFall Kiosk Floor Stand         |
| SKU            | H252  | Angle  | 45 | degrees         | WindFall Frame for any tablet      |
|                |       | Width  | 20 | inches          | Kensington ClickSafe adapter plate |
|                |       | Height | 42 | inches          | Assembly tools                     |
|                |       | Depth  | 18 | inches          | Assembly hardware                  |