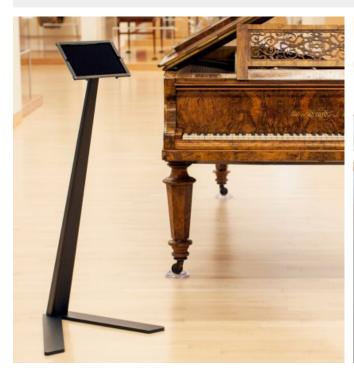

Designed carefully to compliment its environment and to provide an unobstructed view of the objects behind, WindFall Kiosk will look good anywhere. Its tapered, reaching neck invites interaction while adding a sculptural element to the room.