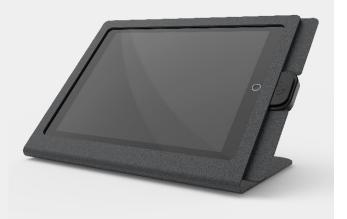

## CHECKOUT

Point-of-Sale Stand for iPad Pro 12.9-inch

The ideal iPad Point-of-Sale Stand. We've refined our patented WindFall Stand design to integrate iDynamo 5 security, a sturdy card-swipe path, and hidden screws. WindFall Checkout Stand maintains the same build quality, fit and finish as the stands that came before it—making it the best yet.

\*Shown with included iDynamo 5 features

\*Shown without included iDynamo 5 features

| Specifications |       |                              |                                              | What's Included |                         |
|----------------|-------|------------------------------|----------------------------------------------|-----------------|-------------------------|
| Price          | \$149 | Height                       | 8                                            | inches          | WindFall Checkout Stand |
| SKU            | H508  | H508 Width 14.2 inches iDyna | iDynamo 5 swipe & security parts (optionally |                 |                         |
|                |       | Depth                        | Depth 7.3 inches installed)                  | installed)      |                         |
|                |       | Weight                       | 5.2                                          | pounds          | Assembly tool           |