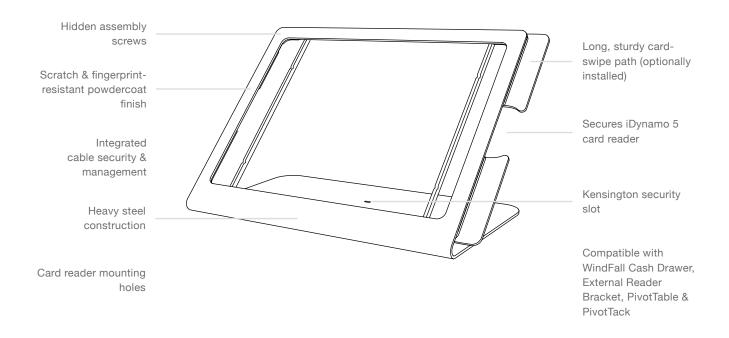

## CHECKOUT

Point-of-Sale Stand for iPad Pro 12.9-inch

The ideal iPad Point-of-Sale Stand. We've refined our patented WindFall Stand design to integrate iDynamo 5 security, a sturdy card-swipe path, and hidden screws. WindFall Checkout Stand maintains the same build quality, fit and finish as the stands that came before it—making it the best yet.

\*Shown with included iDynamo 5 features

\*Shown without included iDynamo 5 features

| Specifications |       |                              |                                              | What's Included |                         |
|----------------|-------|------------------------------|----------------------------------------------|-----------------|-------------------------|
| Price          | \$149 | Height                       | 8                                            | inches          | WindFall Checkout Stand |
| SKU            | H508  | H508 Width 14.2 inches iDyna | iDynamo 5 swipe & security parts (optionally |                 |                         |
|                |       | Depth                        | Depth 7.3 inches installed)                  | installed)      |                         |
|                |       | Weight                       | 5.2                                          | pounds          | Assembly tool           |