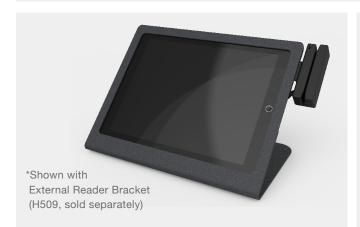

## CHECKOUT

Point-of-Sale Stand for iPad Pro 12.9-inch

The ideal iPad Point-of-Sale Stand. We've refined our patented WindFall Stand design to integrate iDynamo 5 security, a sturdy card-swipe path, and hidden screws. WindFall Checkout Stand maintains the same build quality, fit and finish as the stands that came before it—making it the best yet.

\*Shown with included iDynamo 5 features

\*Shown without included iDynamo 5 features

| Specifications |       |                              |                                              | What's Included |                         |
|----------------|-------|------------------------------|----------------------------------------------|-----------------|-------------------------|
| Price          | \$149 | Height                       | 8                                            | inches          | WindFall Checkout Stand |
| SKU            | H508  | H508 Width 14.2 inches iDyna | iDynamo 5 swipe & security parts (optionally |                 |                         |
|                |       | Depth                        | Depth 7.3 inches installed)                  | installed)      |                         |
|                |       | Weight                       | 5.2                                          | pounds          | Assembly tool           |