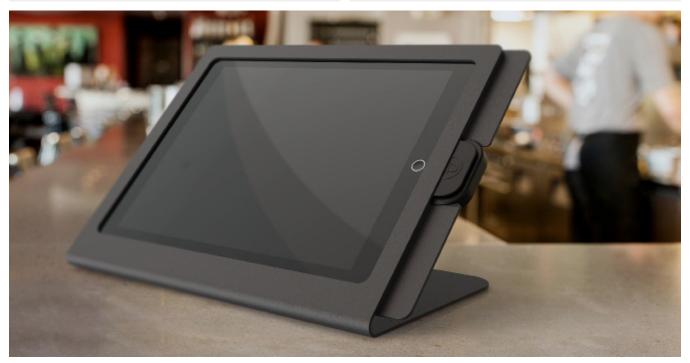

## CHECKOUT

Point-of-Sale Stand for iPad Pro 12.9-inch

The ideal iPad Point-of-Sale Stand. We've refined our patented WindFall Stand design to integrate iDynamo 5 security, a sturdy card-swipe path, and hidden screws. WindFall Checkout Stand maintains the same build quality, fit and finish as the stands that came before it—making it the best yet.