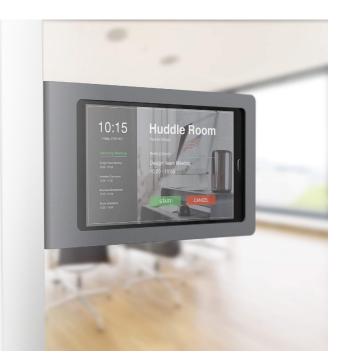

## WindFall® SIDE MOUNT

Secure Flush-mount Enclosure for Galaxy Tab A 10.1 Meeting Room Scheduling

Pretty, simple tablet mounting. Easily mount an Galaxy Tab A 10.1 outside your conference rooms and meeting rooms to create beautiful scheduling displays. WindFall Side Mount installs to the side of your mullions, features a large, hidden pocket to hide PoE power adapters, networking adapters, and external power banks (all sold separately)—all while maintaining a slim profile.