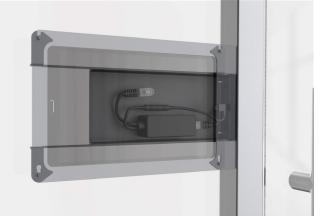

## WindFall® SIDE MOUNT

Secure Flush-mount Enclosure for Galaxy Tab A 10.1 Meeting Room Scheduling

Pretty, simple tablet mounting. Easily mount an Galaxy Tab A 10.1 outside your conference rooms and meeting rooms to create beautiful scheduling displays. WindFall Side Mount installs to the side of your mullions, features a large, hidden pocket to hide PoE power adapters, networking adapters, and external power banks (all sold separately)—all while maintaining a slim profile.