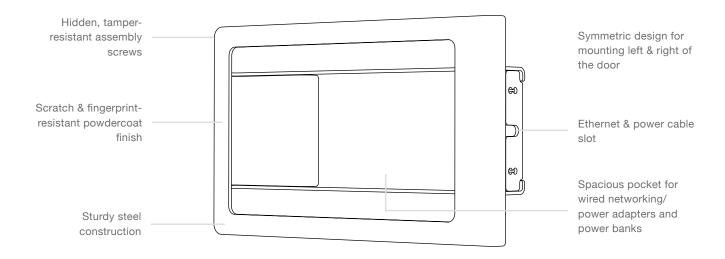

## WindFall® SIDE MOUNT

Secure Flush-mount Enclosure for Galaxy Tab A 10.1 Meeting Room Scheduling

Pretty, simple tablet mounting. Easily mount an Galaxy Tab A 10.1 outside your conference rooms and meeting rooms to create beautiful scheduling displays. WindFall Side Mount installs to the side of your mullions, features a large, hidden pocket to hide PoE power adapters, networking adapters, and external power banks (all sold separately)—all while maintaining a slim profile.