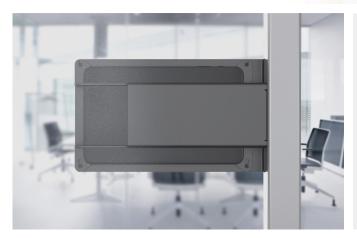

## WindFall® SIDE MOUNT

Secure Flush-mount Enclosure for Galaxy Tab A 10.1 Meeting Room Scheduling

Pretty, simple tablet mounting. Easily mount an Galaxy Tab A 10.1 outside your conference rooms and meeting rooms to create beautiful scheduling displays. WindFall Side Mount installs to the side of your mullions, features a large, hidden pocket to hide PoE power adapters, networking adapters, and external power banks (all sold separately)—all while maintaining a slim profile.