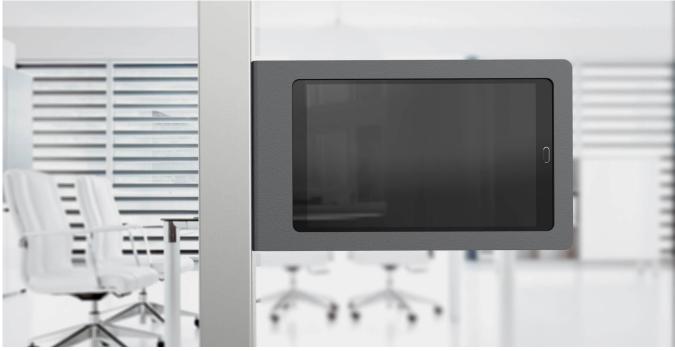

## WindFall® SIDE MOUNT

Secure Flush-mount Enclosure for Galaxy Tab A 10.1 Meeting Room Scheduling

Pretty, simple tablet mounting. Easily mount an Galaxy Tab A 10.1 outside your conference rooms and meeting rooms to create beautiful scheduling displays. WindFall Side Mount installs to the side of your mullions, features a large, hidden pocket to hide PoE power adapters, networking adapters, and external power banks (all sold separately)—all while maintaining a slim profile.