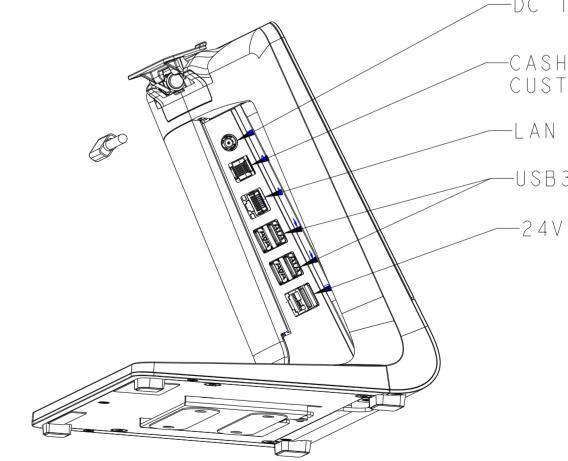

DIMENSIONS ARE IN MILLIMETERS

I/O DEFINITION (CABLE COVER DOOR RMOVED)

MS603355 SHEET I OF 2 DATE: 05/15/2024 REV: A

- —24V USB
- —USB3.0 X4
- —LAN

- —DC IN
- -USB-C output

| DIMENSIONS | ARE | ΙN | MILLIMETERS |  |
|------------|-----|----|-------------|--|
|            |     |    |             |  |

I/O DEFINITION (CABLE COVER DOOR RMOVED)

MS603355 SHEET 2 OF 2 DATE: 05/15/2024 REV: A

- —24V USB

- —USB3.0 X4

-DC IN