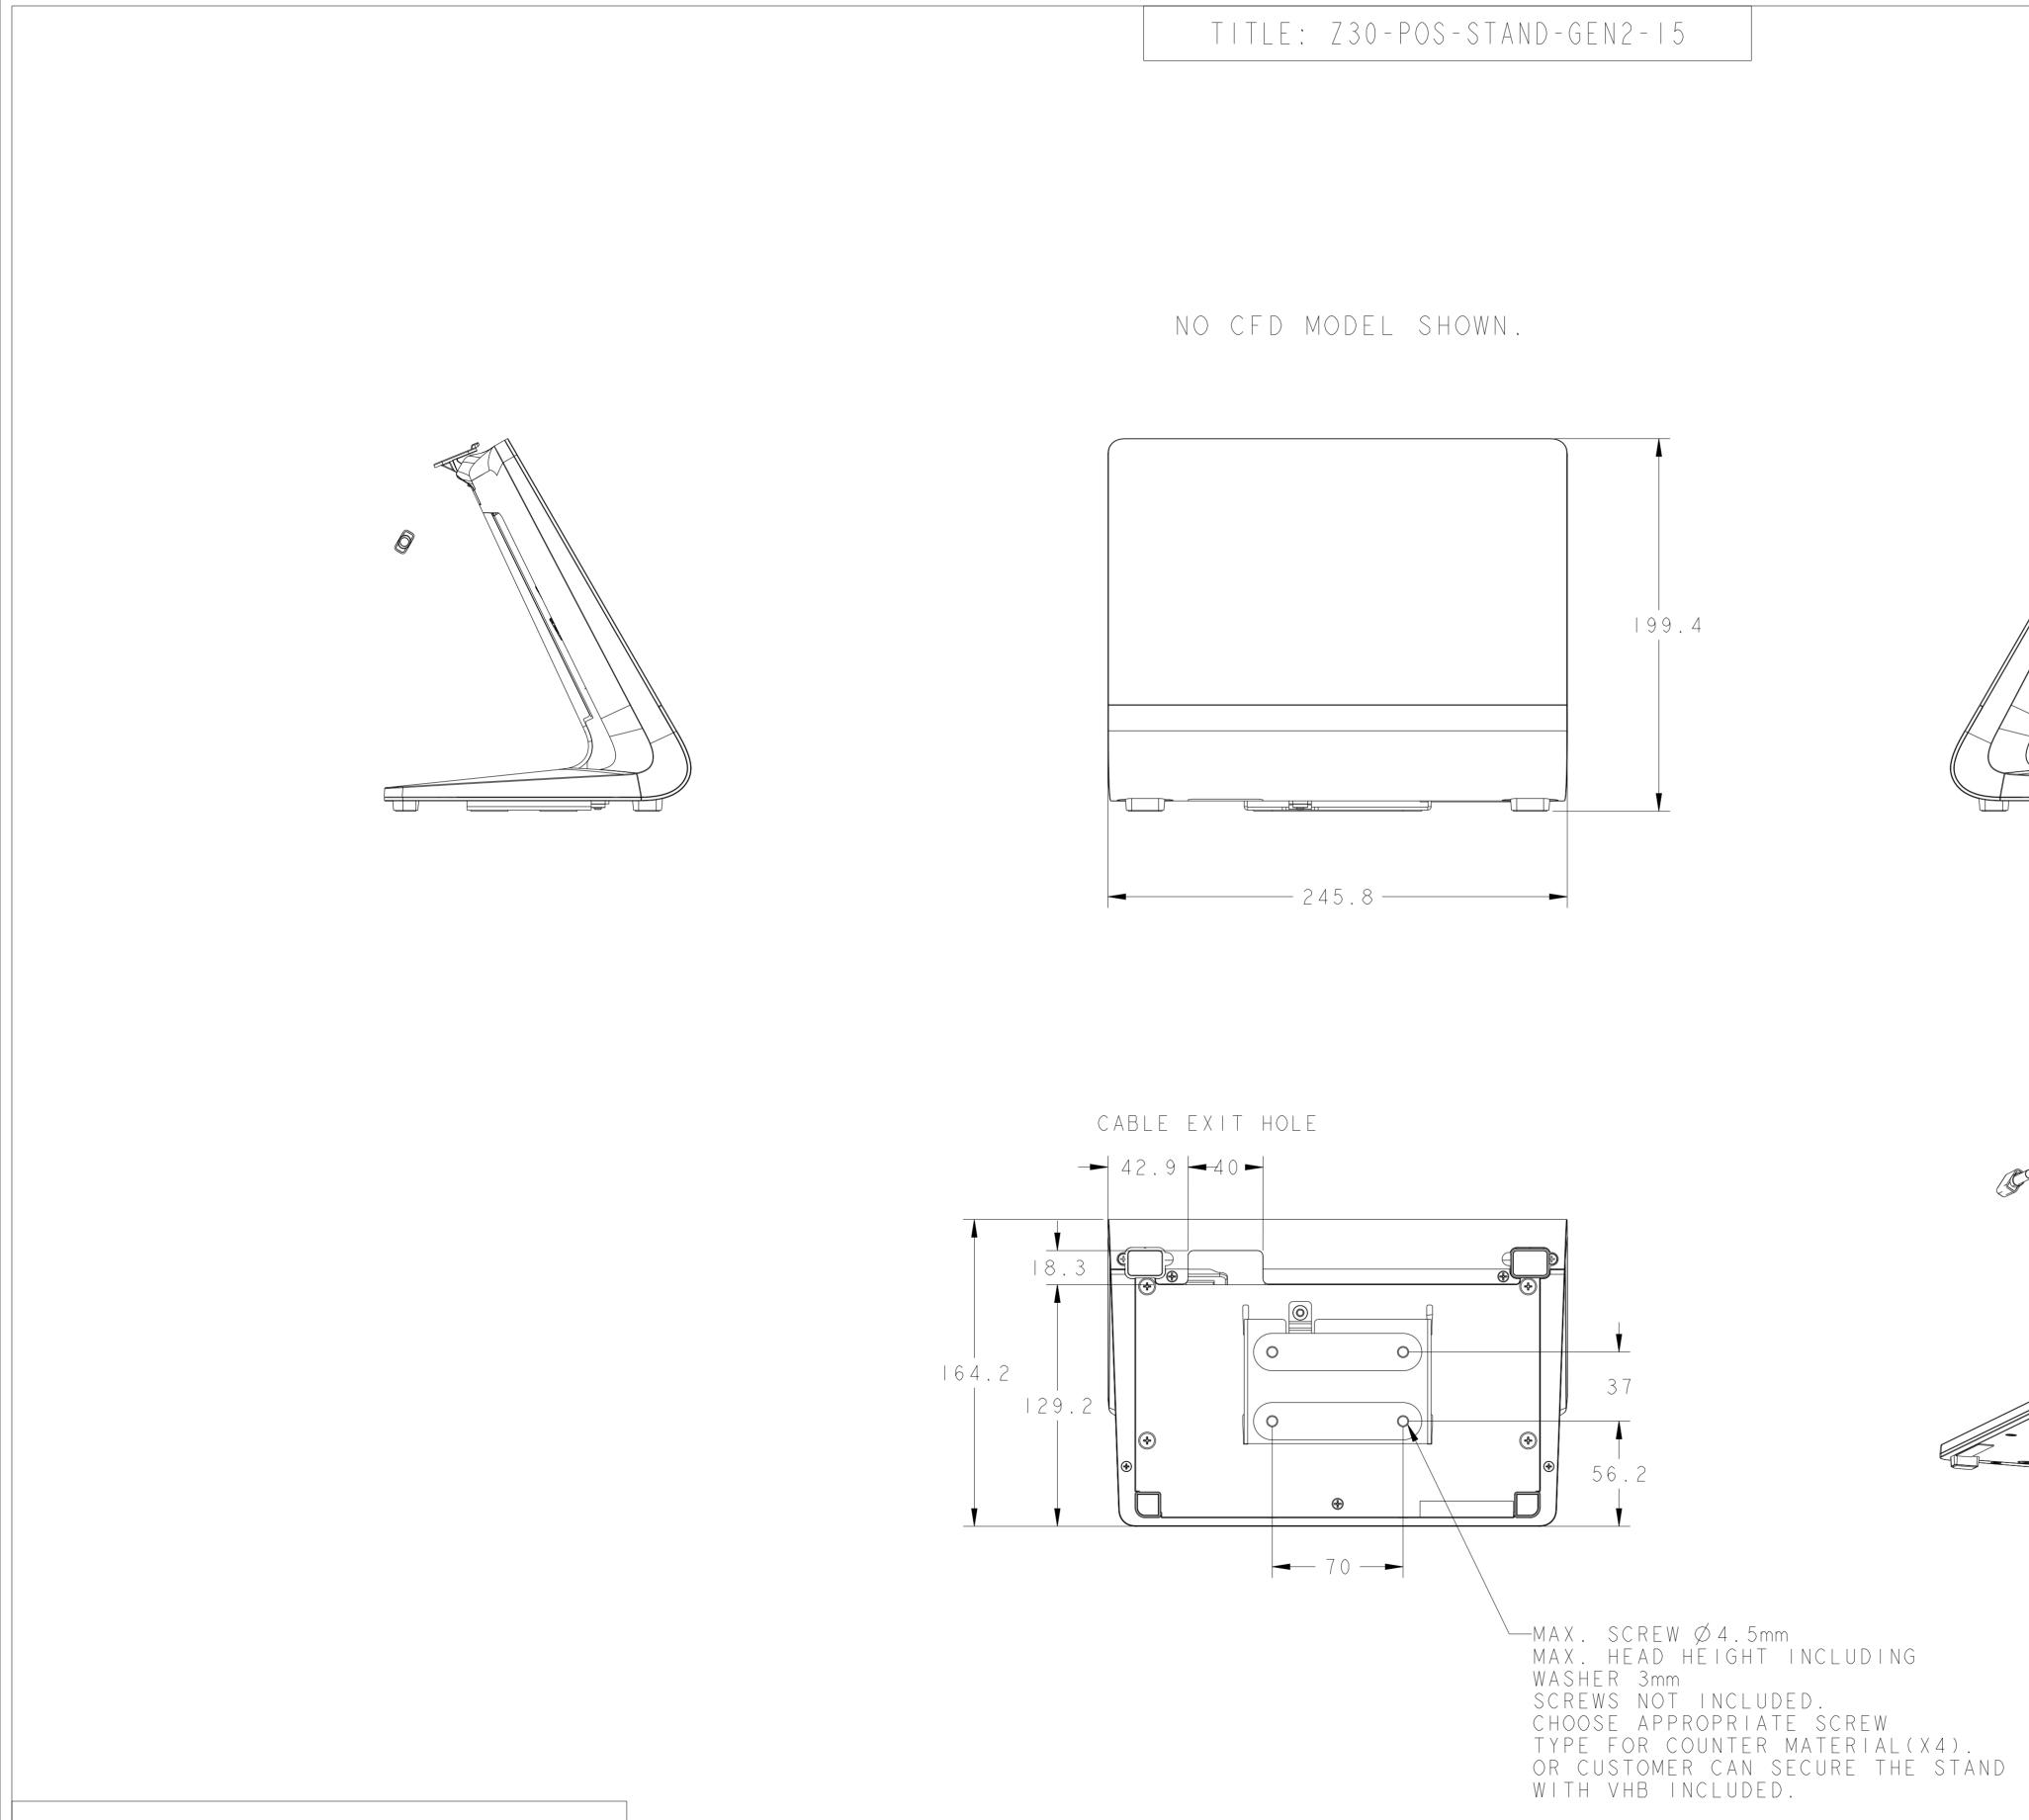

## TITLE: Z30-POS-STAND-GEN2-15

CABLE EXIT HOLE

MAX. SCREW Ø4.5mm MAX. HEAD HEIGHT INCLUDING WASHER 3mm SCREWS NOT INCLUDED. CHOOSE APPROPRIATE SCREW TYPE FOR COUNTER MATERIAL(X4). OR CUSTOMER CAN SECURE THE STAND WITH VHB INCLUDED.