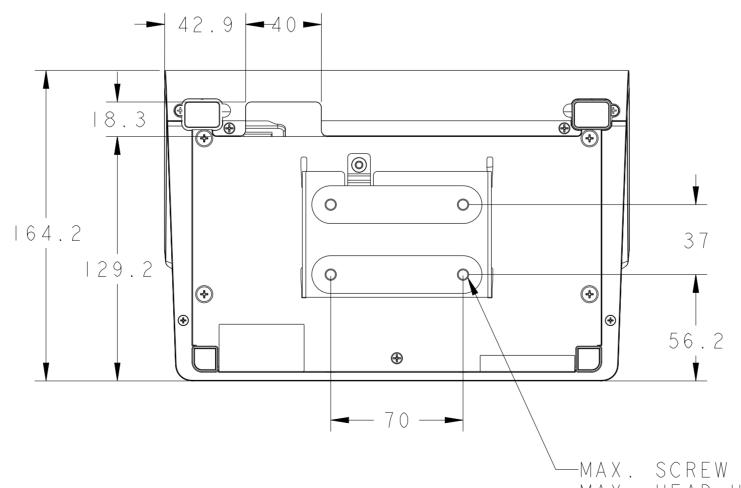

## TITLE: Z30-POS-STAND-GEN2-15

CABLE EXIT HOLE

MAX. SCREW Ø4.5mm MAX. HEAD HEIGHT INCLUDING WASHER 3mm SCREWS NOT INCLUDED. CHOOSE APPROPRIATE SCREW TYPE FOR COUNTER MATERIAL(X4). OR CUSTOMER CAN SECURE THE STAND WITH VHB INCLUDED.