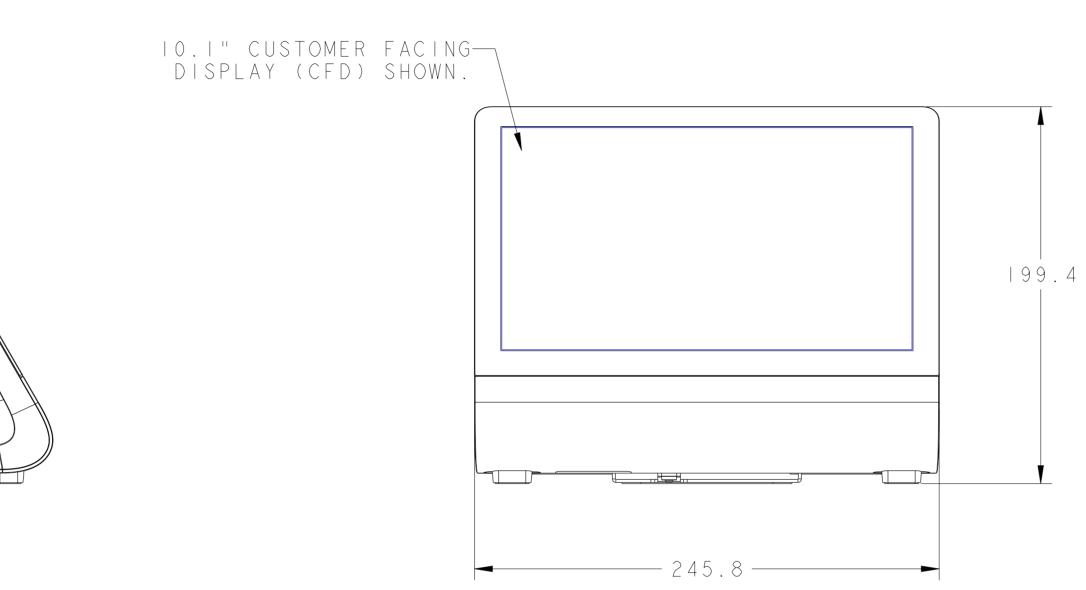

## TITLE: Z30-POS-STAND-GEN2-15

CABLE EXIT HOLE

MAX. SCREW Ø4.5mm MAX. HEAD HEIGHT INCLUDING WASHER 3mm SCREWS NOT INCLUDED. CHOOSE APPROPRIATE SCREW TYPE FOR COUNTER MATERIAL(X4). OR CUSTOMER CAN SECURE THE STAND WITH VHB INCLUDED.