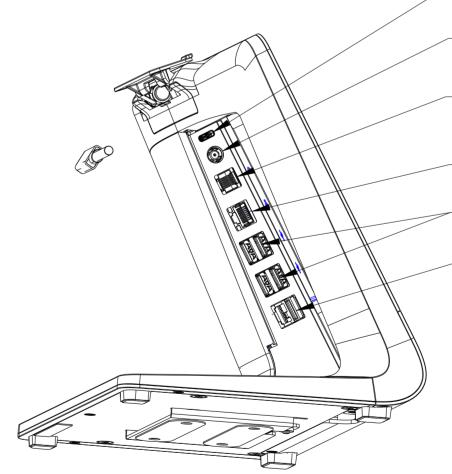

DIMENSIONS ARE IN MILLIMETERS

I/O DEFINITION (CABLE COVER DOOR RMOVED)

MS603355 SHEET I OF 2 DATE: 05/15/2024 REV: A

- —24V USB
- —USB3.0 X4
- —LAN

- —DC IN
- -USB-C output

| DIMENSIONS | ARE | ΙN | MILLIMETERS |  |
|------------|-----|----|-------------|--|
|            |     |    |             |  |

I/O DEFINITION (CABLE COVER DOOR RMOVED)

MS603355 SHEET 2 OF 2 DATE: 05/15/2024 REV: A

- —24V USB

- —USB3.0 X4

-DC IN