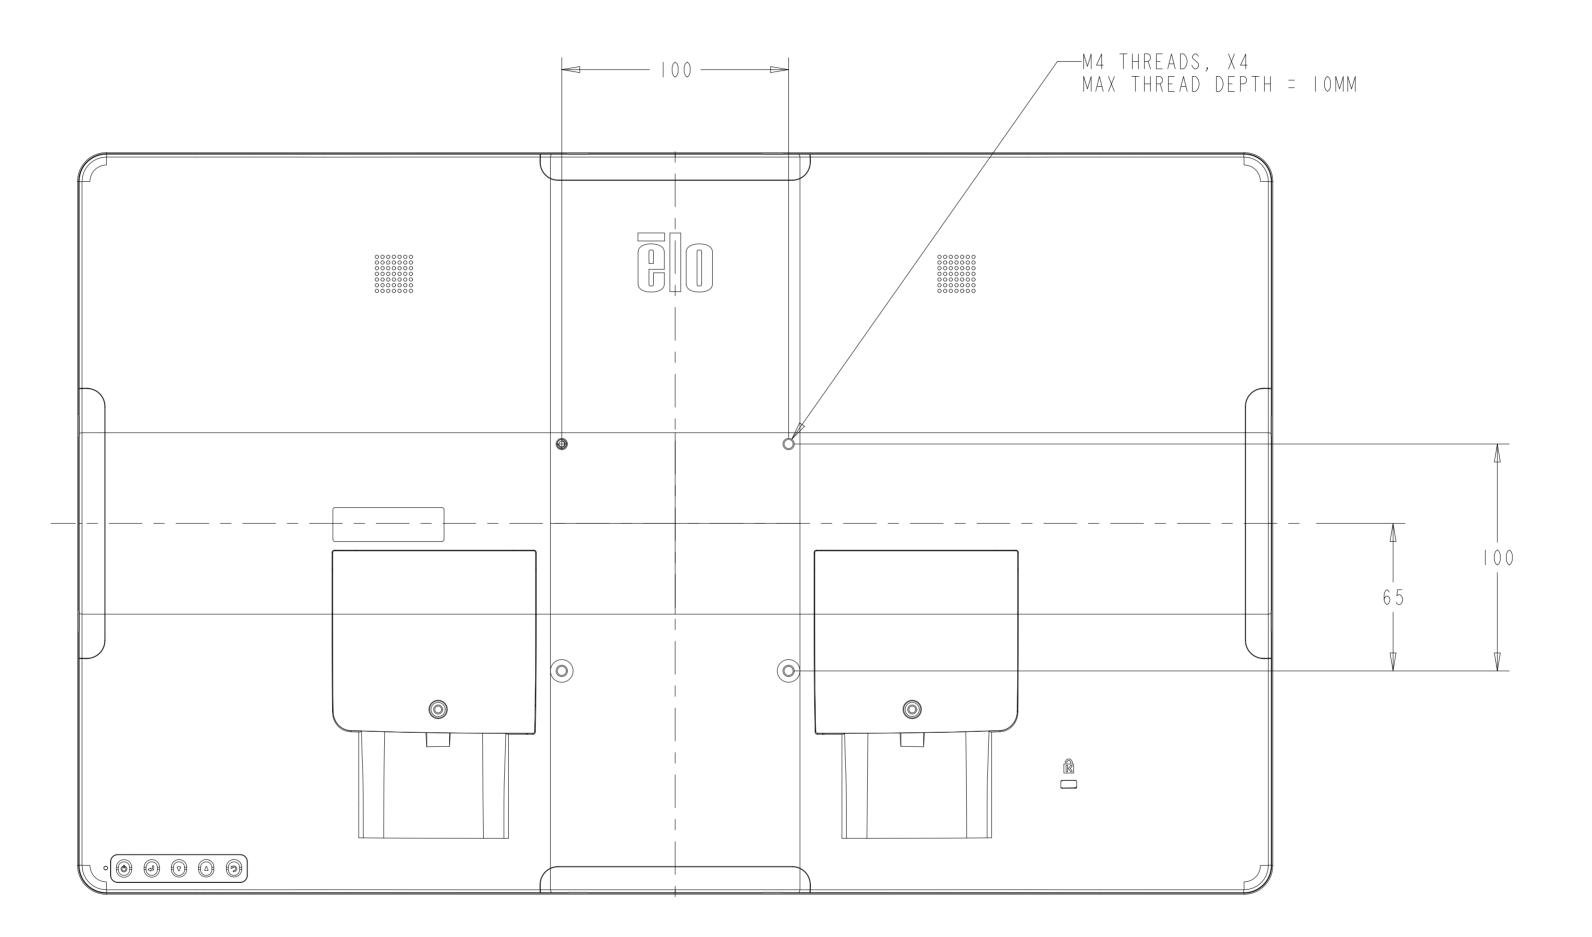

## DIMENSIONAL DRAWING: 2202/2203

| DIMENSIONS | ARE | ΙN | MIL | LIMETERS |
|------------|-----|----|-----|----------|
|            |     |    |     |          |

DIMENSIONAL DRAWING: 2202/2203

VESA MOUNTING VESA MIS-D, 100, C

REMOVE STAND TO ACCESS VESA MOUNTING INTERFACE

DIMENSIONAL DRAWING: 2202/2203

HANDLE KIT P/N E352196 ORDERED SEPARATELY, CUSTOMER ASSEMBLED 2 HANDLES WITH MOUNTING SCREWS INCLUDED IN KIT HANDLES CAN BE ASSEMBLED ON ANY OF THE FOUR SIDES