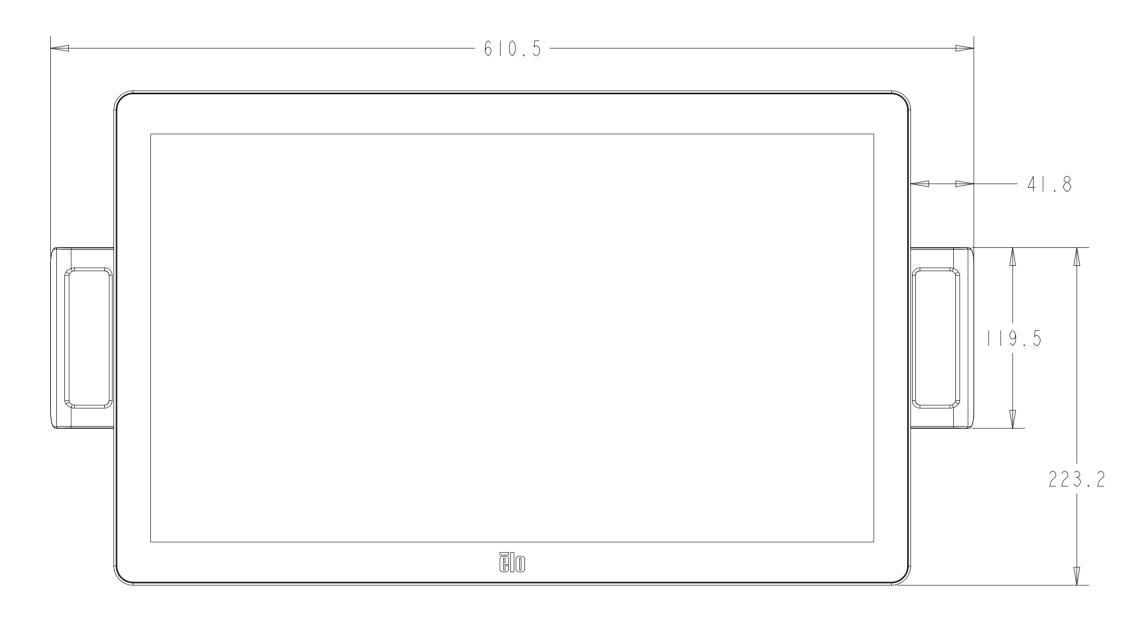

## DIMENSIONAL DRAWING: 2202/2203

| DIMENSIONS | ARE | ΙN | MIL | LIMETERS |
|------------|-----|----|-----|----------|
|            |     |    |     |          |

DIMENSIONAL DRAWING: 2202/2203

VESA MOUNTING VESA MIS-D, 100, C

HANDLES ARE INTENDED TO ADJUST TILT OF DISPLAY. DO NOT CARRY TOUCHMONITOR USING HANDLES.