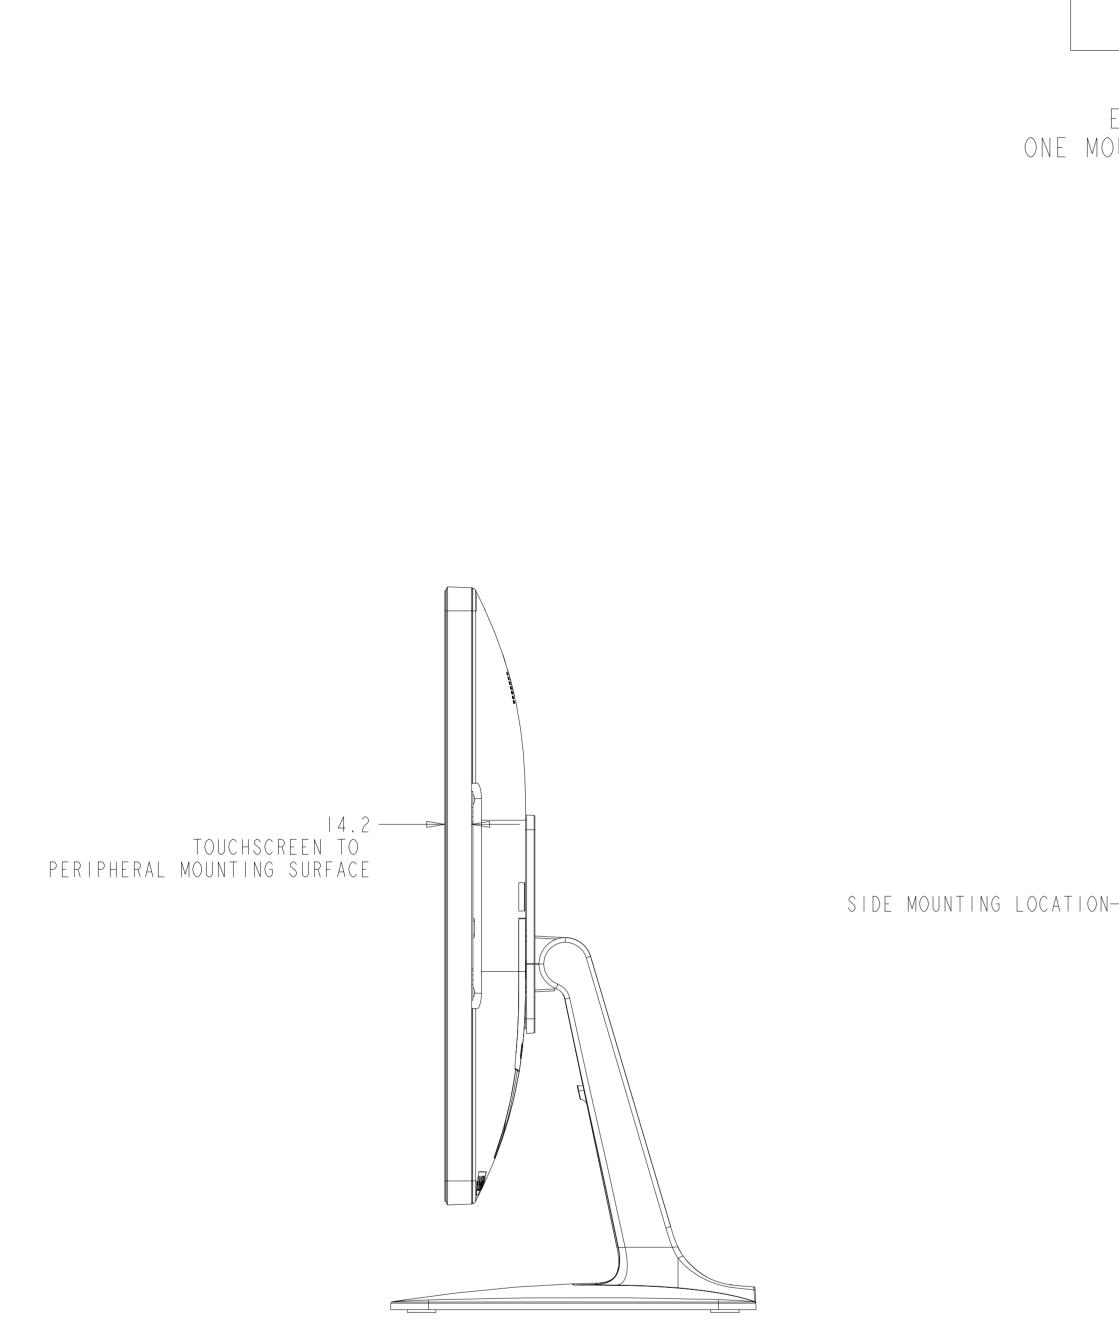

## ELO PERIPHERAL MOUNTING INTERFACE ONE MOUNTING LOCATION ON EACH SIDE (4 TOTAL)

STAND NOT SHOWN FOR CLARITY