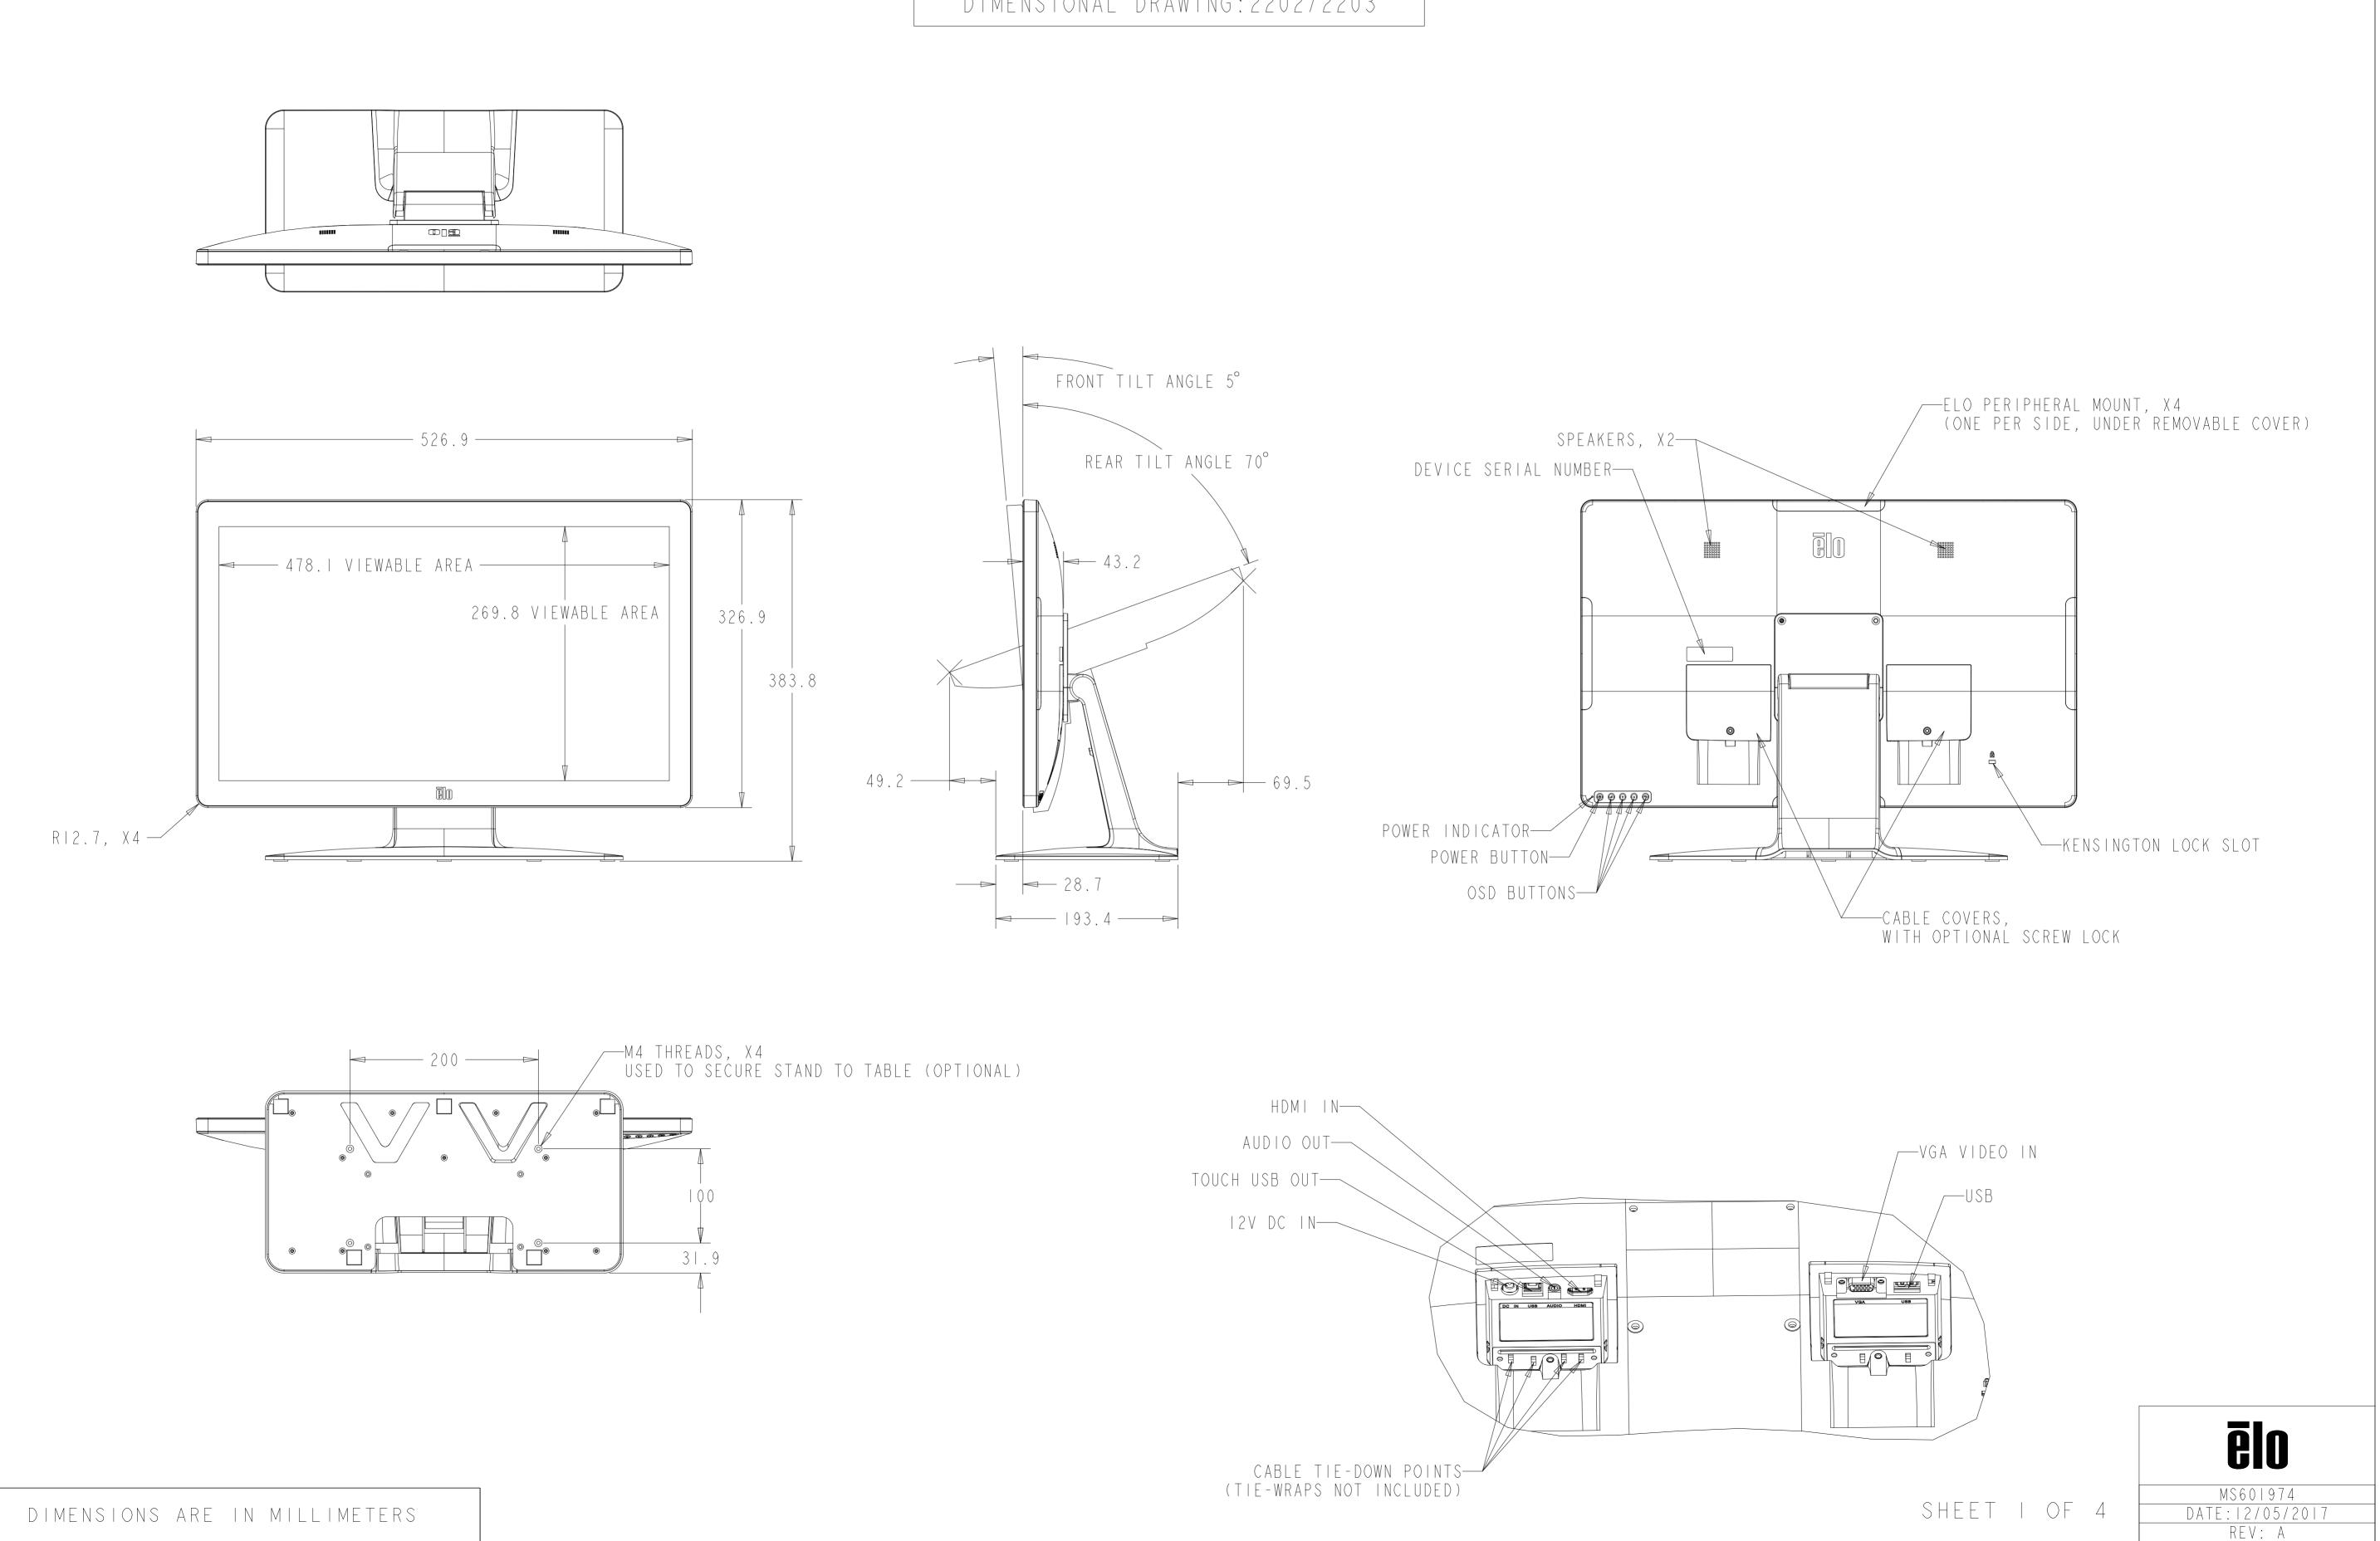

## DIMENSIONAL DRAWING: 2202/2203

| DIMENSIONS | ARE | ΙN | MIL | LIMETERS |
|------------|-----|----|-----|----------|
|            |     |    |     |          |

DIMENSIONAL DRAWING: 2202/2203

VESA MOUNTING VESA MIS-D, 100, C