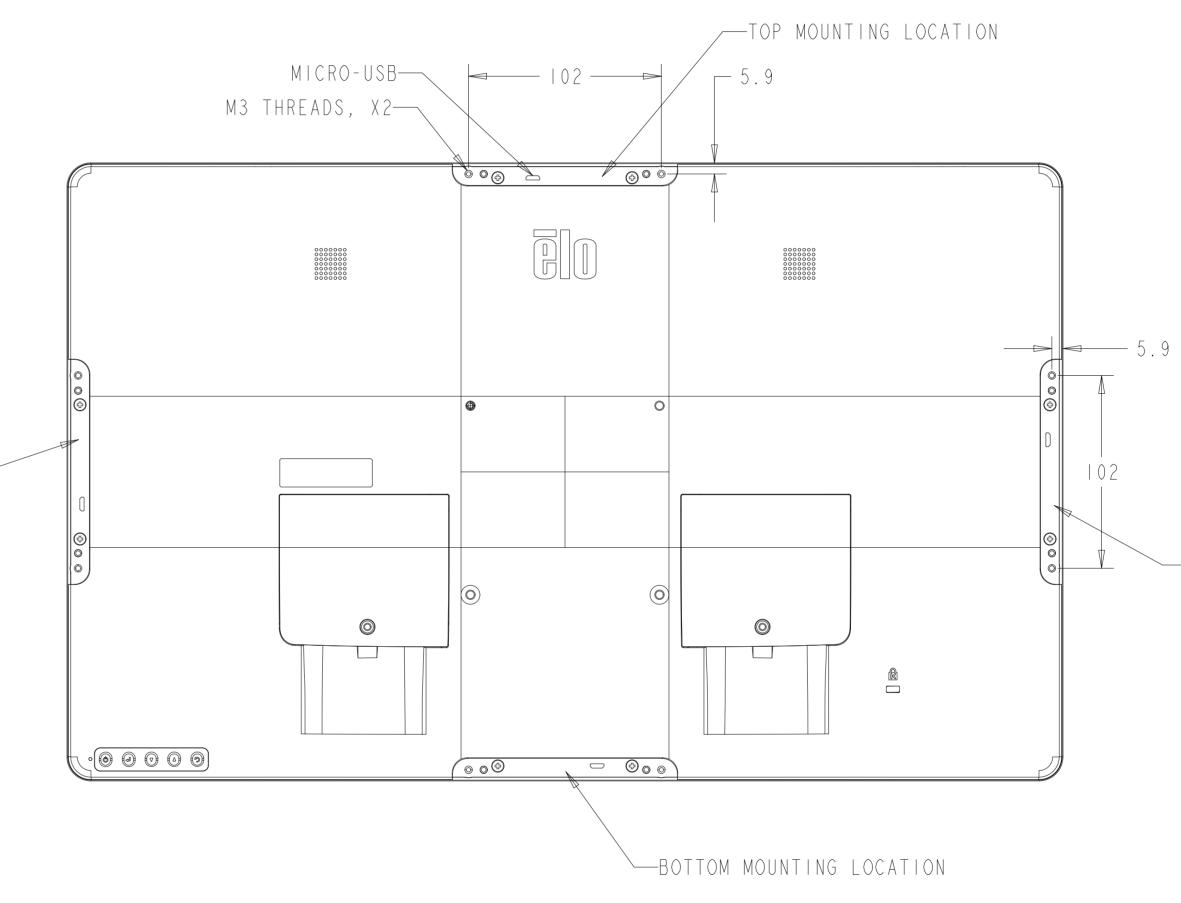

## DIMENSIONAL DRAWING: 2202/2203

| DIMENSIONS | ARE | ΙN | MIL | LIMETERS |
|------------|-----|----|-----|----------|
|            |     |    |     |          |

DIMENSIONAL DRAWING: 2202/2203

VESA MOUNTING VESA MIS-D, 100, C

## ELO PERIPHERAL MOUNTING INTERFACE ONE MOUNTING LOCATION ON EACH SIDE (4 TOTAL)

STAND NOT SHOWN FOR CLARITY