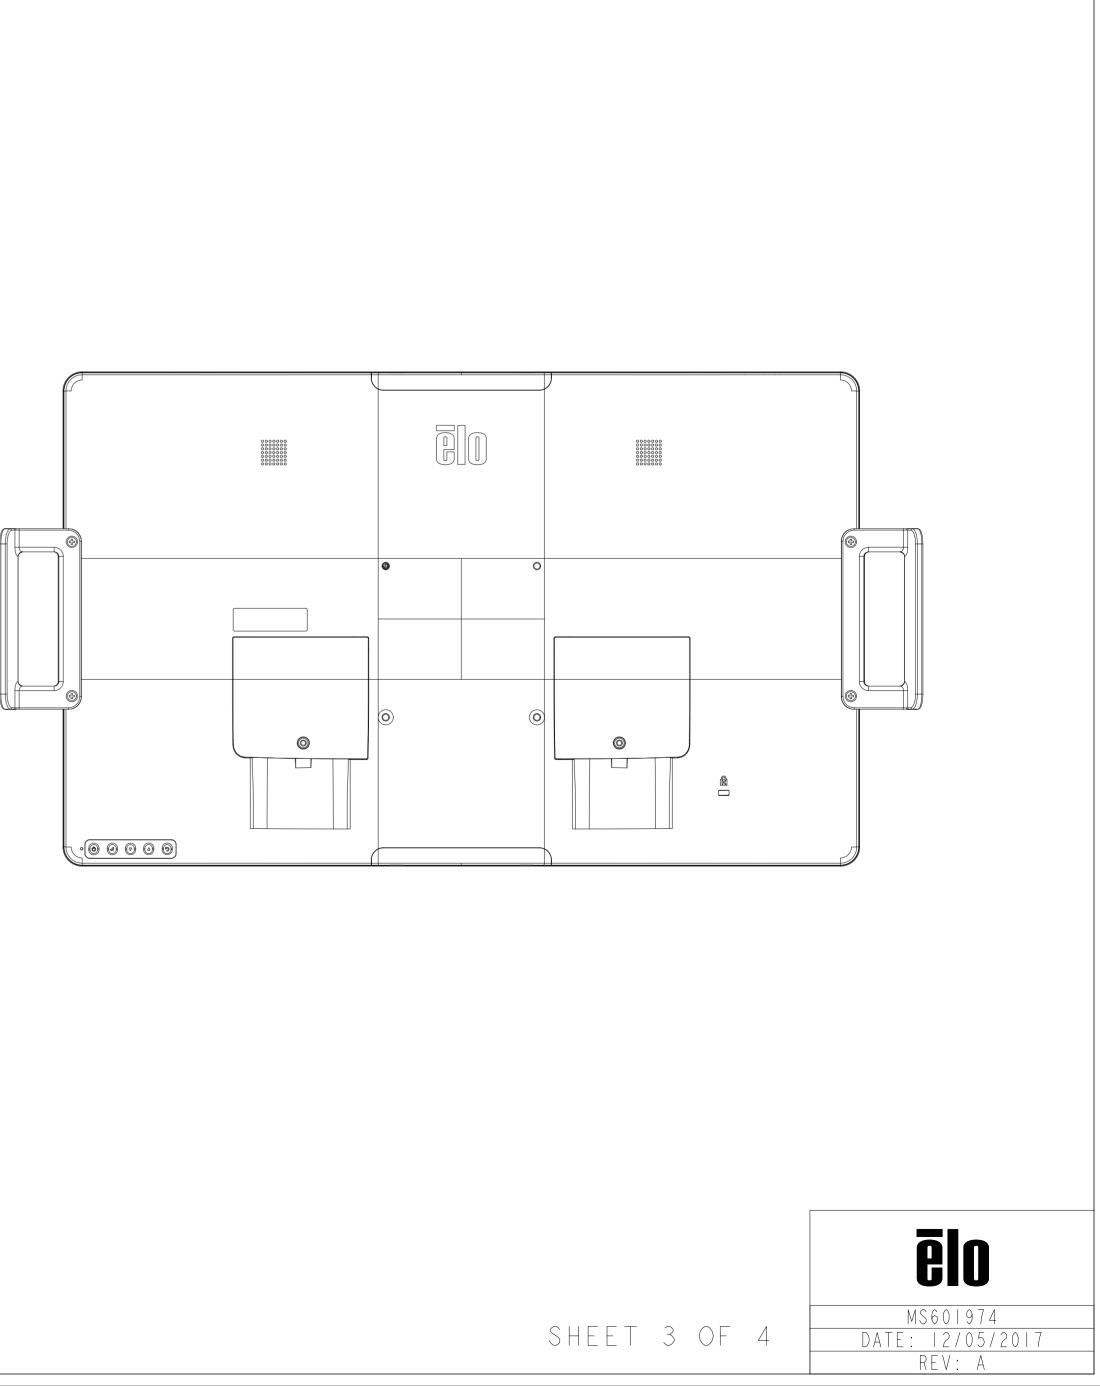

REMOVE STAND TO ACCESS VESA MOUNTING INTERFACE

DIMENSIONAL DRAWING: 2202/2203

HANDLE KIT P/N E352196 ORDERED SEPARATELY, CUSTOMER ASSEMBLED 2 HANDLES WITH MOUNTING SCREWS INCLUDED IN KIT HANDLES CAN BE ASSEMBLED ON ANY OF THE FOUR SIDES

HANDLES ARE INTENDED TO ADJUST TILT OF DISPLAY. DO NOT CARRY TOUCHMONITOR USING HANDLES.