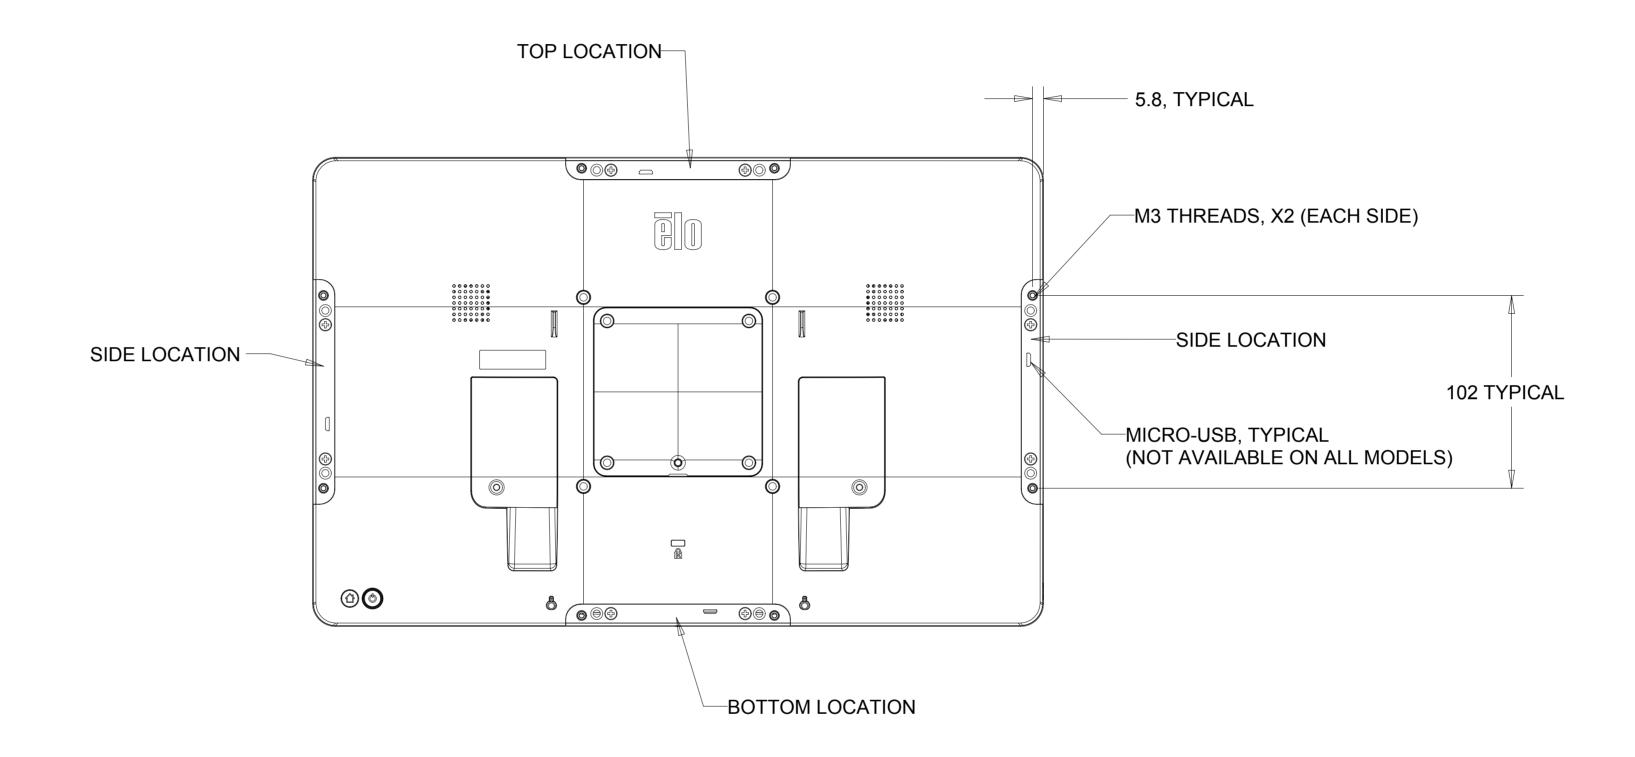

## ELO COMMON PERIPHERAL MOUNTING INTERFACE (1 PER SIDE) (SEE WEBSITE FOR DIMENSIONAL DRAWINGS OF COMPATIBLE PERIPHERALS)

POWER OVER ETHERNET (POE) ADAPTER KIT P/N: E615169 (OPTIONAL KIT, PURCHASED SEPARATELY)
POE COVER REMOVED AND POE PERIPHERAL INSTALLED