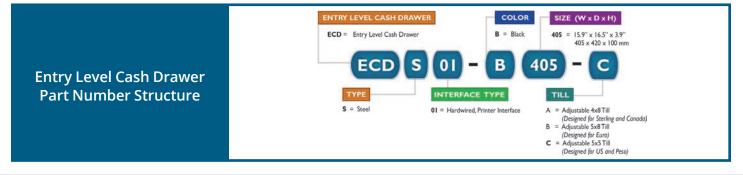

## **Product Features**

| Size         | (W x D x H, with feet)<br>15.9 x 16.5 x 3.9 inches<br>405 x 420 x 100 mm                                         | Tills                    | 5 note/bill, 5 coin - US Dollar, Peso<br>5 note/bill, 8 coin - Euro<br>4 note/bill, 8 coin - Pound Sterling, Canada |
|--------------|------------------------------------------------------------------------------------------------------------------|--------------------------|---------------------------------------------------------------------------------------------------------------------|
| Color        | Black (B)                                                                                                        | Media                    | Dual media slots                                                                                                    |
| Construction | Painted Steel                                                                                                    | Lock                     | Three function lock                                                                                                 |
| Life Cycle   | Tested beyond 500,000 cycles                                                                                     | Key                      | Random, 2 Keys Included                                                                                             |
| Warranty     | 1 Year                                                                                                           | Shipping<br>Weight       | 14.33 lbs/6.5 kg                                                                                                    |
| Interface    | Hardwired, Printer Interface (Epson, Star,<br>Bixolon, and other compatible printers)<br>Drawer Status Reporting | Regulatory<br>Compliance | This cash drawer carries the<br>CE certification                                                                    |