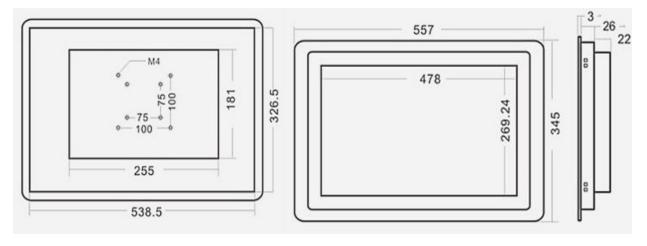

## **Product Features:**

- 21.5"TFT LCD Projected Capacitive Touch
- Flat Front Panel IP65
- Support VGA + HDMI
- 1000-1500nits High Brightness Sunlight Readable Optional

| Product Specifications: |                       |                                  |
|-------------------------|-----------------------|----------------------------------|
|                         | Model Name            | ETPM-S21                         |
| Display                 | Size/Type             | 21.5" TFT                        |
|                         | Resolution (pixels)   | 1920 X 1080                      |
|                         | Number of Colors      | 16.7M                            |
|                         | Brightness (cd/m²)    | 400                              |
|                         | Backlight lifetime    | 50000hrs                         |
|                         | Viewing Angle         | 178°H/178°V                      |
| System                  | VGA                   | 1                                |
|                         | DVI                   | 1                                |
|                         | HDMI                  | 1                                |
|                         | OSD Control           | NONE                             |
|                         | Others                | USB interface (for touch screen) |
|                         | Power Input           | DC 12V                           |
| Power                   | Power                 | AC Adapter                       |
|                         | Power Consumption     | < 35W                            |
| Mechanical              | Construction          | Aluminum Die-casting Chassis     |
|                         | IP rating             | Front IP65                       |
|                         | Mounting              | Panel mounting, VESA 100 x100mm  |
|                         | Dimension (mm)        | 557 x 345 x 51.3                 |
|                         | Net weight            | 7.5 kg                           |
|                         | Operating Temperature | -10~60°C                         |
| Environment             | Storage Temperature   | -20°~60°C                        |
|                         | Storage humidity      | 10 to 90% @40°C , Non-condensing |
|                         | Certification         | CE/FCC Class A                   |