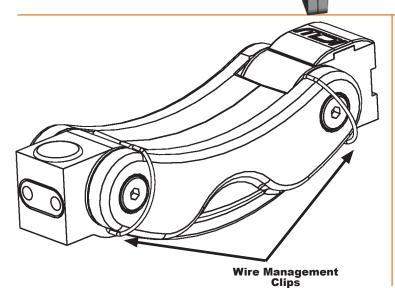

## **Product Description**

Product Description
The Quicklink mount offers "one handed" locking push-button tilt adjustment. The push-buttons are conveniently located where your hand would support the device in order to move it. Both tilt joints move independantly of each other allowing maximum tilt positions and a greater range of adjustment.