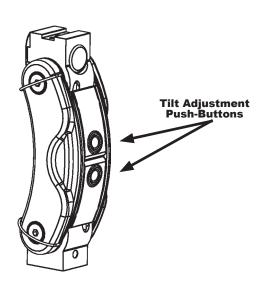

## **Product Description**

Product Description
The Quicklink mount offers "one handed" locking push-button tilt adjustment. The push-buttons are conveniently located where your hand would support the device in order to move it. Both tilt joints move independantly of each other allowing maximum tilt positions and a greater range of adjustment.

### **List Prices**

Costs the same as its Paralink equivalents.

2 independantly tilting jointsPush-button locking tilt adjustment