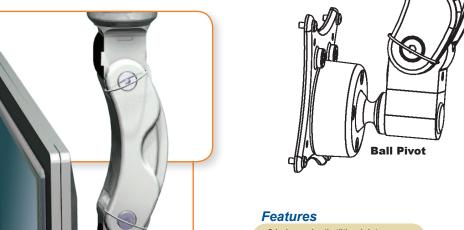

## **Product Description**

Product Description
The Quicklink mount offers "one handed" locking push-button tilt adjustment. The push-buttons are conveniently located where your hand would support the device in order to move it. Both tilt joints move independantly of each other allowing maximum tilt positions and a greater range of adjustment.