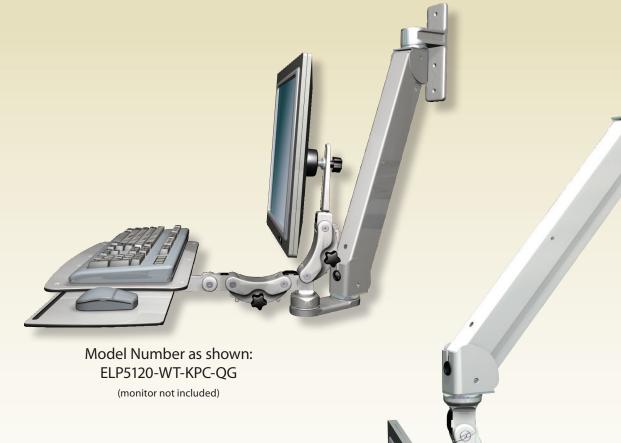

# Single Arm Elite with Paralink

Model Number as shown: ELQ5120-WT-QG (monitor not included)

3

3

## **DESCRIPTION:**

The single arm Elite with Paralink Swivel incorporates design features allowing it to support up to 28 lbs (12.7 kg) while providing effortless movement. The Elite allows an LCD to be suspended and pulled out when required. The Elite is fully cable managed, gas spring assisted, and provides up to 21" of vertical and horizontal adjustment from mount to monitor, along with 180° of rotation.

### **FEATURES:**

- Gas spring assisted
- Full cable management
- Effortless mobility