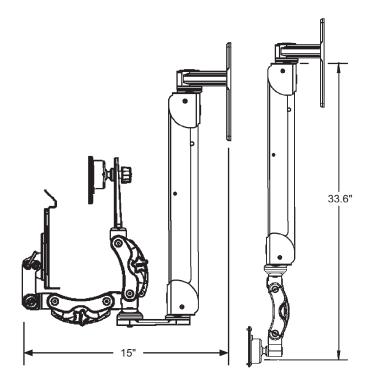

#### **SPECIFICATIONS:**

Finish: Weight capacity: Vert. adjustment range: Maximum reach: Arm swivel at mount: Screen swivel: Screen tilt: VESA interface:

Gray, black or medical white 28 lbs (12.7 kg) 21" 33.6 " 360° 360° 180°

75mm and 100mm

Shown with keyboard tray

SIDE folded

SIDE extended

ICWUSA.com, Inc. • 1487 Kingsley Drive • Medford, OR 97504 • Phone: 800-558-4435

www.icwusa.com • sales@icwusa.com