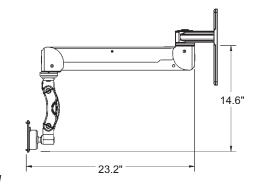

#### **SPECIFICATIONS:**

Finish: Weight capacity: Vert. adjustment range: Maximum reach: Arm swivel at mount: Screen swivel: Screen tilt: VESA interface:

Gray, black or medical white 28 lbs (12.7 kg) 21" 33.6 " 360° 360° 180°