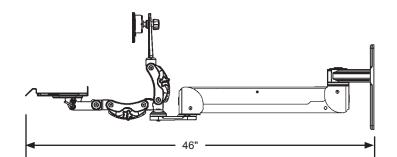

#### **SPECIFICATIONS:**

Finish: Weight capacity: Vert. adjustment range: Maximum reach: Arm swivel at mount: Screen swivel: Screen tilt: VESA interface:

Gray, black or medical white 28 lbs (12.7 kg) 21" 33.6 " 360° 360° 180°