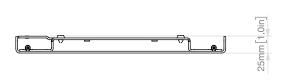

### WindFall® WALL MOUNT for iPad Pro 10.5-inch



### Secure Wall Enclosure for iPad Pro 10.5-inch

Securely mount an iPad Pro 10.5-inch on any wall – with style. WindFall Wall Mount offers architectural-grade aesthetics, commercial-grade construction, and tamper-resistant assembly. WindFall Wall Mount is perfect for home automation, security camera monitoring, and music control. Pair with a PoE Splitter (sold separately) to keep your iPad powered throughout the day.

# WALL MOUNT

for iPad Pro 10.5-inch

#### **Features**



#### Dimensions









# WALL MOUNT

| Specifications     | Price<br>SKU<br>Height<br>Width<br>Depth<br>Weight<br>Warranty                                                                                                                        | \$169<br>H515<br>8 inches<br>12.2 inches<br>1 inches<br>4 pounds<br>2 years |                                            |
|--------------------|---------------------------------------------------------------------------------------------------------------------------------------------------------------------------------------|-----------------------------------------------------------------------------|--------------------------------------------|
| Colors             | <b>Name</b><br>Black Grey<br>Grey White