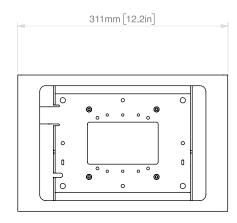

#### Dimensions

# WALL MOUNT

| Specifications     | Price<br>SKU<br>Height<br>Width<br>Depth<br>Weight<br>Warranty                                                                                                                        | \$169<br>H515<br>8 inches<br>12.2 inches<br>1 inches<br>4 pounds<br>2 years |                                            |
|--------------------|---------------------------------------------------------------------------------------------------------------------------------------------------------------------------------------|-----------------------------------------------------------------------------|--------------------------------------------|
| Colors             | <b>Name</b><br>Black Grey<br>Grey White                                                                                                                                               | <b>SKU</b><br>H515-BG<br>H515-GW                                            | <b>UPC</b><br>600978412876<br>600978412883 |
| Compatible Devices | iPad Pro 10.5-inch                                                                                                                                                                    |                                                                             |                                            |
| In the Box         | WindFall Wall Mount<br>Drywall mounting hardware<br>Assembly tool                                                                                                                     |                                                                             |                                            |
| Accessories        | T267 - Redpark Gigabit + PoE Adapter for iPad<br>T241 - PoE Splitter with Lightning Cable (Direct Install, Power)<br>T255 - PoE Splitter with Lightning Cable (Encased, Power + Data) |                                                                             |                                            |