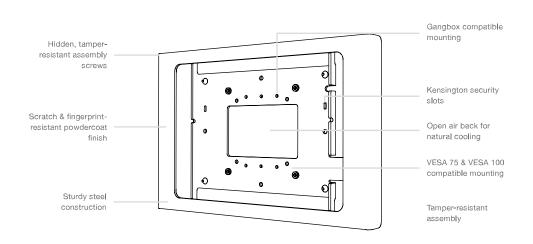

### WindFall® WALL MOUNT for iPad Pro 10.5-inch



### Secure Wall Enclosure for iPad Pro 10.5-inch

Securely mount an iPad Pro 10.5-inch on any wall – with style. WindFall Wall Mount offers architectural-grade aesthetics, commercial-grade construction, and tamper-resistant assembly. WindFall Wall Mount is perfect for home automation, security camera monitoring, and music control. Pair with a PoE Splitter (sold separately) to keep your iPad powered throughout the day.

# WALL MOUNT

for iPad Pro 10.5-inch

#### **Features**



#### Dimensions









# WALL MOUNT

| Specifications     | Price<br>SKU<br>Height<br>Width<br>Depth<br>Weight<br>Warranty                                                                                                                        | \$169<br>H515<br>8 inches<br>12.2 inches<br>1 inches<br>4 pounds<br>2 years |                                            |
|--------------------|---------------------------------------------------------------------------------------------------------------------------------------------------------------------------------------|-----------------------------------------------------------------------------|--------------------------------------------|
| Colors             | <b>Name</b><br>Black Grey<br>Grey White