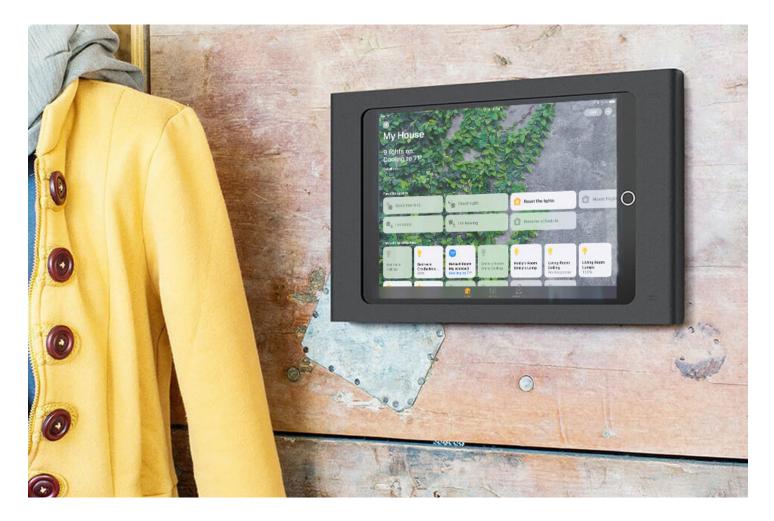

### WindFall® WALL MOUNT for iPad Pro 10.5-inch

### Secure Wall Enclosure for iPad Pro 10.5-inch

Securely mount an iPad Pro 10.5-inch on any wall – with style. WindFall Wall Mount offers architectural-grade aesthetics, commercial-grade construction, and tamper-resistant assembly. WindFall Wall Mount is perfect for home automation, security camera monitoring, and music control. Pair with a PoE Splitter (sold separately) to keep your iPad powered throughout the day.