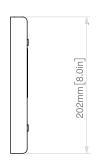

#### Dimensions

# WALL MOUNT

| Specifications     | Price<br>SKU<br>Height<br>Width<br>Depth<br>Weight<br>Warranty                                                                                                                        | \$169<br>H515<br>8 inches<br>12.2 inches<br>1 inches<br>4 pounds<br>2 years |                                            |
|--------------------|---------------------------------------------------------------------------------------------------------------------------------------------------------------------------------------|-----------------------------------------------------------------------------|--------------------------------------------|
| Colors             | <b>Name</b><br>Black Grey<br>Grey White                                                                                                                                               | <b>SKU</b><br>H515-BG<br>H515-GW                                            | <b>UPC</b><br>600978412876<br>600978412883 |
| Compatible Devices | iPad Pro 10.5-inch                                                                                                                                                                    |                                                                             |                                            |
| In the Box         | WindFall Wall Mount<br>Drywall mounting hardware<br>Assembly tool                                                                                                                     |                                                                             |                                            |
| Accessories        | T267 - Redpark Gigabit + PoE Adapter for iPad<br>T241 - PoE Splitter with Lightning Cable (Direct Install, Power)<br>T255 - PoE Splitter with Lightning Cable (Encased, Power + Data) |                                                                             |                                            |