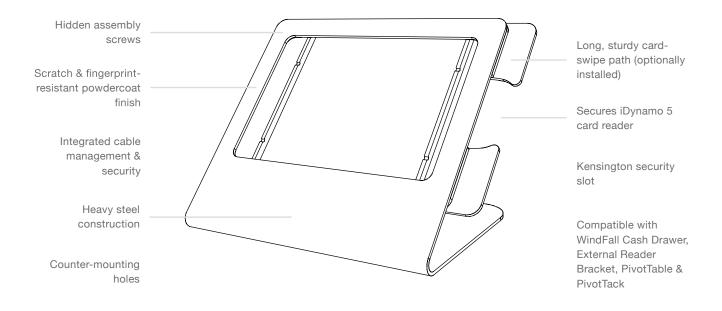

## CHECKOUT

The ideal iPad Point-of-Sale Stand. We've refined our patented WindFall Stand design to integrate iDynamo 5 security, a sturdy card-swipe path, and hidden screws. WindFall Checkout Stand maintains the same build quality, fit and finish as the stands that came before it-making it the best yet.

\*Shown with included iDynamo 5 features

\*Shown without included iDynamo 5 features

| Specifications |       |        |      |        | What's Included                              |
|----------------|-------|--------|------|--------|----------------------------------------------|
| Price          | \$115 | Height | 6.6  | inches | WindFall Checkout Stand                      |
| SKU            | H506  | Width  | 10.2 | inches | iDynamo 5 swipe & security parts (optionally |
|                |       | Depth  | 5.9  | inches | installed)                                   |
|                |       | Weight | 3.3  | pounds | Assembly tool                                |