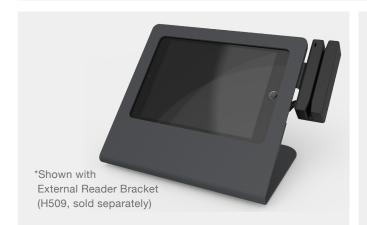

## CHECKOUT

The ideal iPad Point-of-Sale Stand. We've refined our patented WindFall Stand design to integrate iDynamo 5 security, a sturdy card-swipe path, and hidden screws. WindFall Checkout Stand maintains the same build quality, fit and finish as the stands that came before it-making it the best yet.

\*Shown with included iDynamo 5 features

\*Shown without included iDynamo 5 features

| Specifications |       |        |      |        | What's Included                              |
|----------------|-------|--------|------|--------|----------------------------------------------|
| Price          | \$115 | Height | 6.6  | inches | WindFall Checkout Stand                      |
| SKU            | H506  | Width  | 10.2 | inches | iDynamo 5 swipe & security parts (optionally |
|                |       | Depth  | 5.9  | inches | installed)                                   |
|                |       | Weight | 3.3  | pounds | Assembly tool                                |