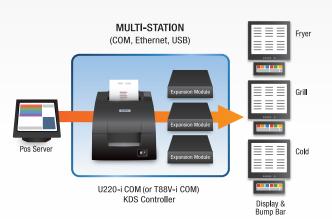

## An easy multi-station KDS controller that reinvents the kitchen printer.

Designed for growth, the Epson Multi-Station KDS Controller reinvents the kitchen printer so quick service restaurants (QSRs) can digitally manage orders and expand as needed. Easy to install and configure within existing workflows, this simplified infrastructure not only offers a reliable controller, but also a durable printer - in one space-saving device. Add up to nine stations with convenient expansion modules. From the leader in kitchen printing, this controller offers greater efficiency, accuracy and redundancy for uninterrupted service, automatically rerouting orders if one station goes down, and providing a backup printer. Plus, seamlessly connects to POS systems and drives the KDS.

**The reliable KDS controller that grows with your business** – add up to nine stations via KDS expansion modules connected to the KDS controller network

Simplified infrastructure – a reliable controller and printer in one device; lower power consumption and more efficient cabling

Simple configuration — intuitive Windows<sup>®</sup>-based configuration utility with simple graphical interface

**Easy to use** – designed for QSRs; focused feature set for simplified operation

Greater customer satisfaction — ensures uninterrupted service; automatically reroutes orders to other stations if a display malfunctions; also features built-in receipt printer