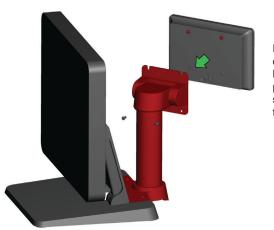

Place pole mount on back of stand and align the screw holes. Install the (4) M4x14 screws to fasten the stand and then replace the cover.

Remove pole hinge cover and route cables through pole and connect to computer. Reinstall pole cover.