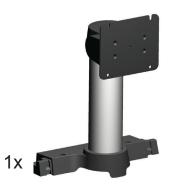

### Kit contents:

4x

m4x14mm

4x

m4x8mm

1x VGA cable, 1x USB, and, 1x USB Y cable