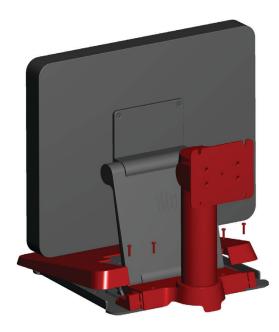

Place pole mount on back of stand and align the screw holes. Install the (4) M4x14 screws to fasten the stand and then replace the cover.

Remove pole hinge cover and route cables through pole and connect to computer. Reinstall pole cover.