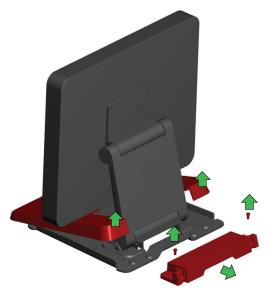

# Rear facing mount for ESY-X Series

Revision B P/N E039173

Remove stand cover using coin or other tool. Remove the two screws holding the rear portion of the stand cover on and remove the cover.

Partially install (2) M4x8mm screws on top of monitor leaving gap to hang monitor on slots of mount plate. Install the other (2) M4x8mm screws on bottom of monitor and tighten all 4 screws.