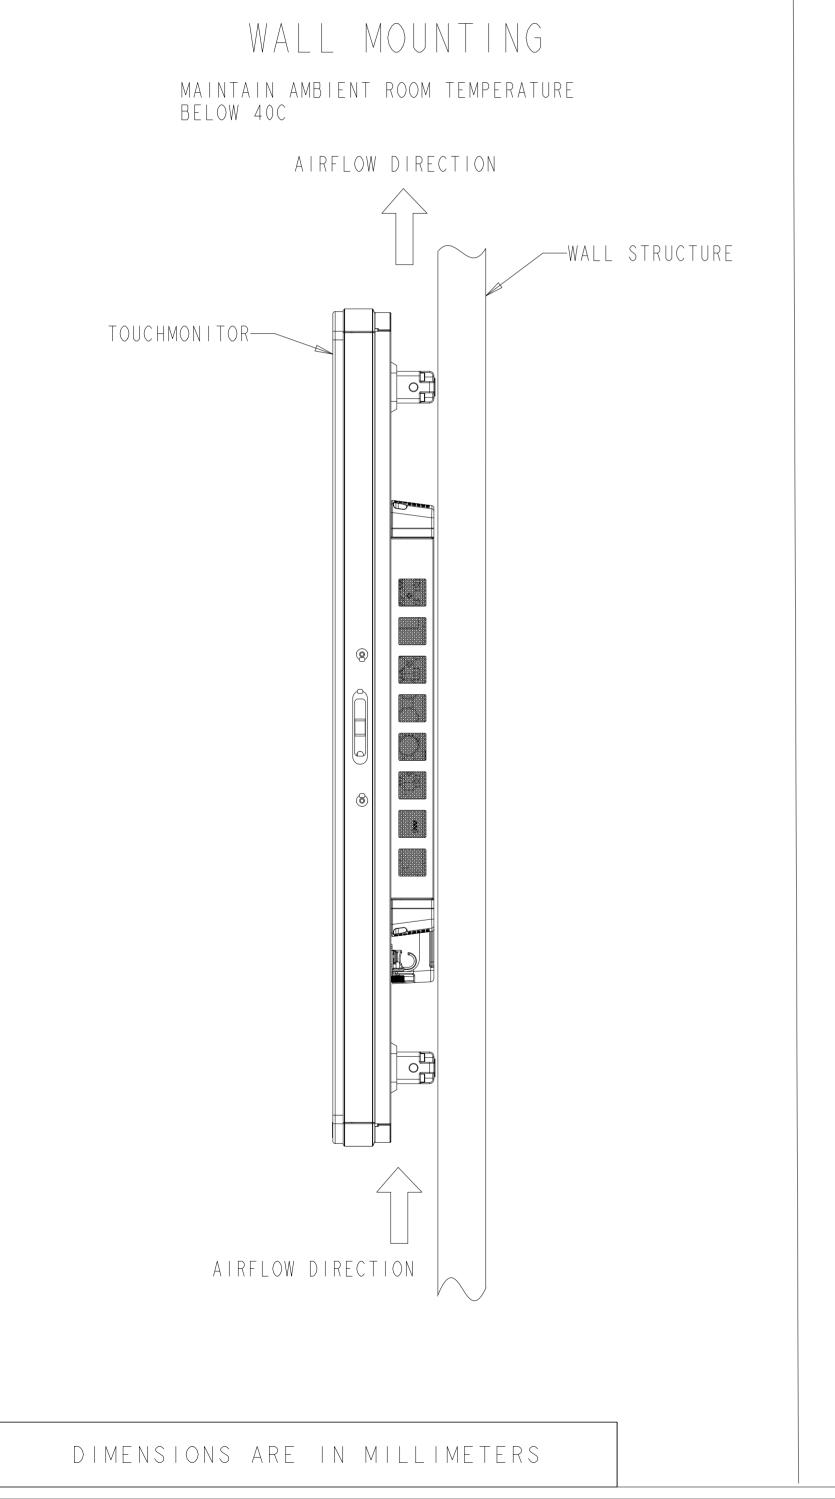

## THERMAL RECOMMENDATIONS PORTRAIT AND LANDSCAPE ORIENTATION

MS601862 DATE: 09/14/2016 REV: B DIMENSIONAL DRAWING: ET5551L

THERMAL RECOMMENDATIONS
TABLE-TOP ORIENTATION

PRODUCT VENTING ALL AROUND MONITOR——
MUST BE KEPT OPEN DURING OPERATION
TO MAINTAIN SAFE OPERATING TEMPERATURE