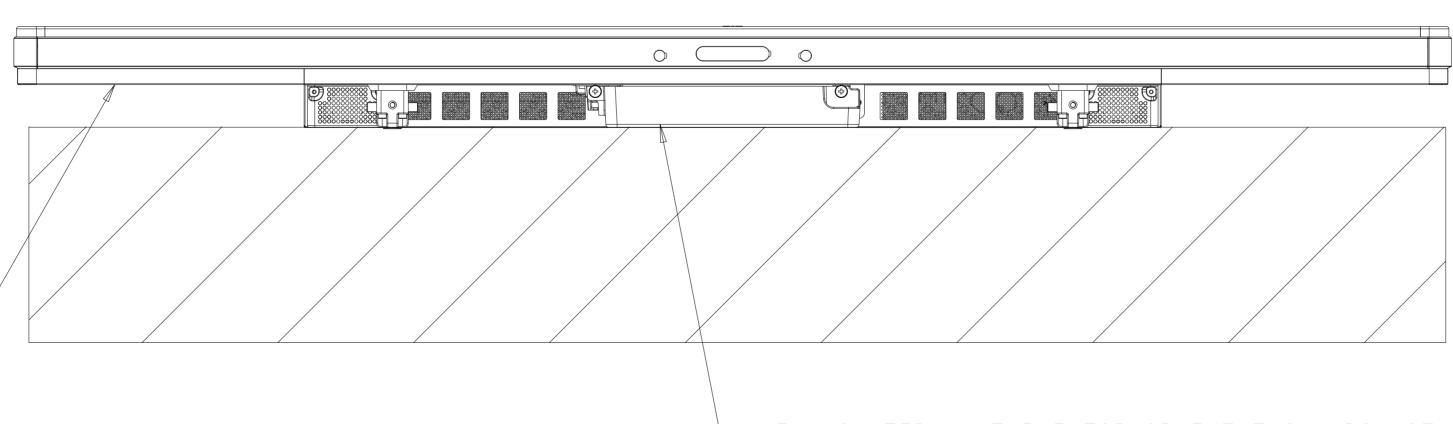

DIMENSIONAL DRAWING: ET5551L

## MOUNTING INTERFACE FOR PERIPHERALS ONE PER SIDE (FOUR TOTAL)





MS601862 DATE: 09/14/2016 REV: B

## THERMAL RECOMMENDATIONS PORTRAIT AND LANDSCAPE ORIENTATION









MS601862 DATE: 09/14/2016 REV: B DIMENSIONAL DRAWING: ET5551L

THERMAL RECOMMENDATIONS
TABLE-TOP ORIENTATION





PRODUCT VENTING ALL AROUND MONITOR——
MUST BE KEPT OPEN DURING OPERATION
TO MAINTAIN SAFE OPERATING TEMPERATURE

WHEN MOUNTED IN TABLE-TOP ORIENTATION, DO NOT ALLOW AIR TEMPERATURE BELOW MONITOR TO EXCEED OPERATING TEMPERATURE SPECIFICATIONS. RECOMMENDATION: INSTALL AIR CIRCULATION DEVICES ABLE TO MONITOR AND CONTROL AIRSPACE TEMPERATURE UNDER THE TOUCHMONITOR SO IT WILL COMPLY WITH OPERATING TEMPERATURE SPECIFICATIONS

ēlo

MS601862 DATE: 09/14/2016 REV: B



## OPTIONAL RFID KIT P/N E031451