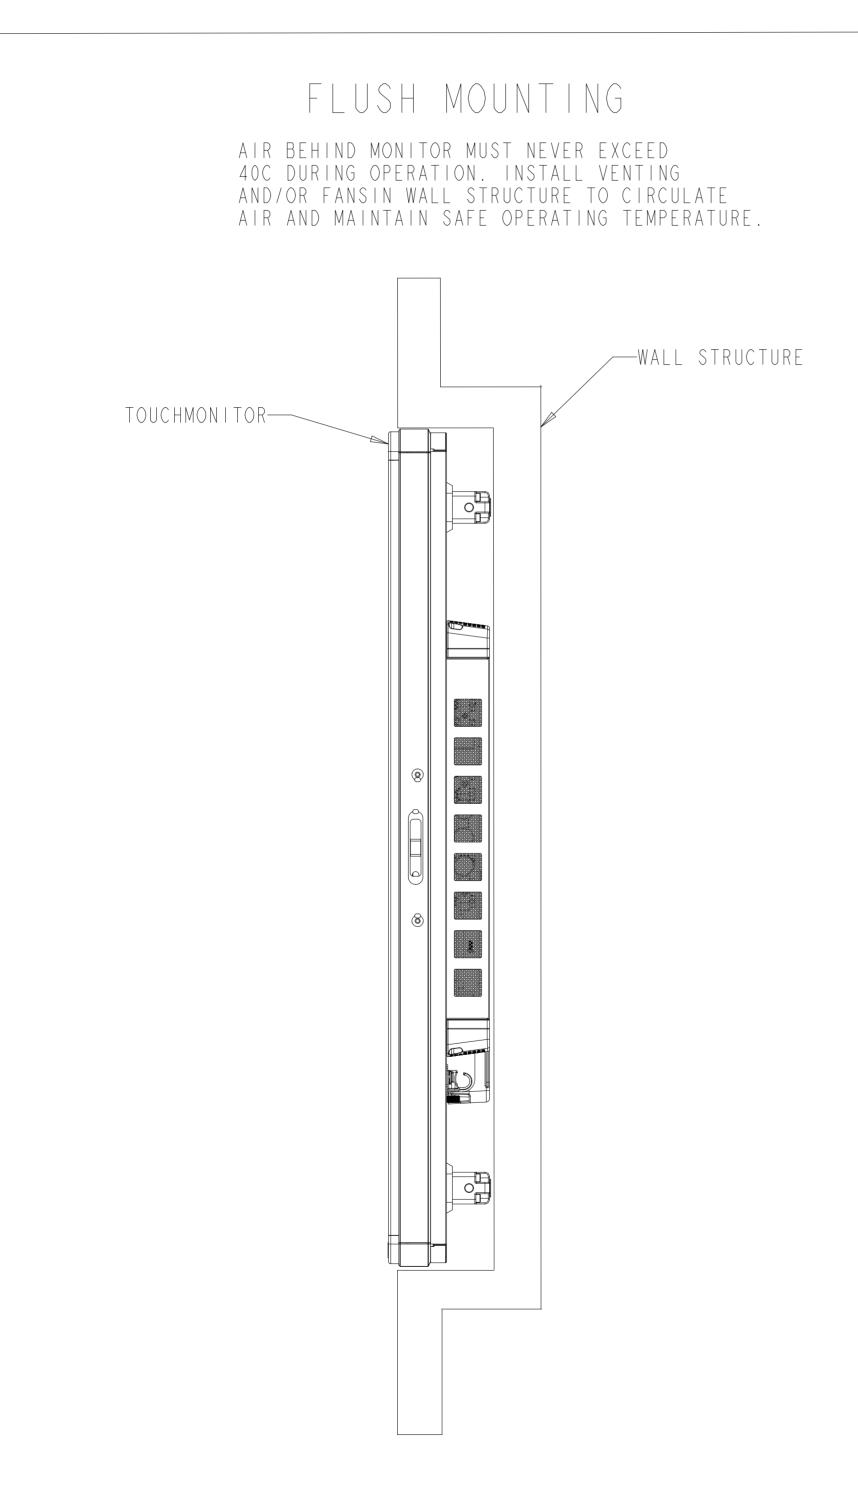

## THERMAL RECOMMENDATIONS PORTRAIT AND LANDSCAPE ORIENTATION

MS601862 DATE: 09/14/2016 REV: B DIMENSIONAL DRAWING: ET5551L

THERMAL RECOMMENDATIONS
TABLE-TOP ORIENTATION

PRODUCT VENTING ALL AROUND MONITOR——
MUST BE KEPT OPEN DURING OPERATION
TO MAINTAIN SAFE OPERATING TEMPERATURE

WHEN MOUNTED IN TABLE-TOP ORIENTATION, DO NOT ALLOW AIR TEMPERATURE BELOW MONITOR TO EXCEED OPERATING TEMPERATURE SPECIFICATIONS. RECOMMENDATION: INSTALL AIR CIRCULATION DEVICES ABLE TO MONITOR AND CONTROL AIRSPACE TEMPERATURE UNDER THE TOUCHMONITOR SO IT WILL COMPLY WITH OPERATING TEMPERATURE SPECIFICATIONS