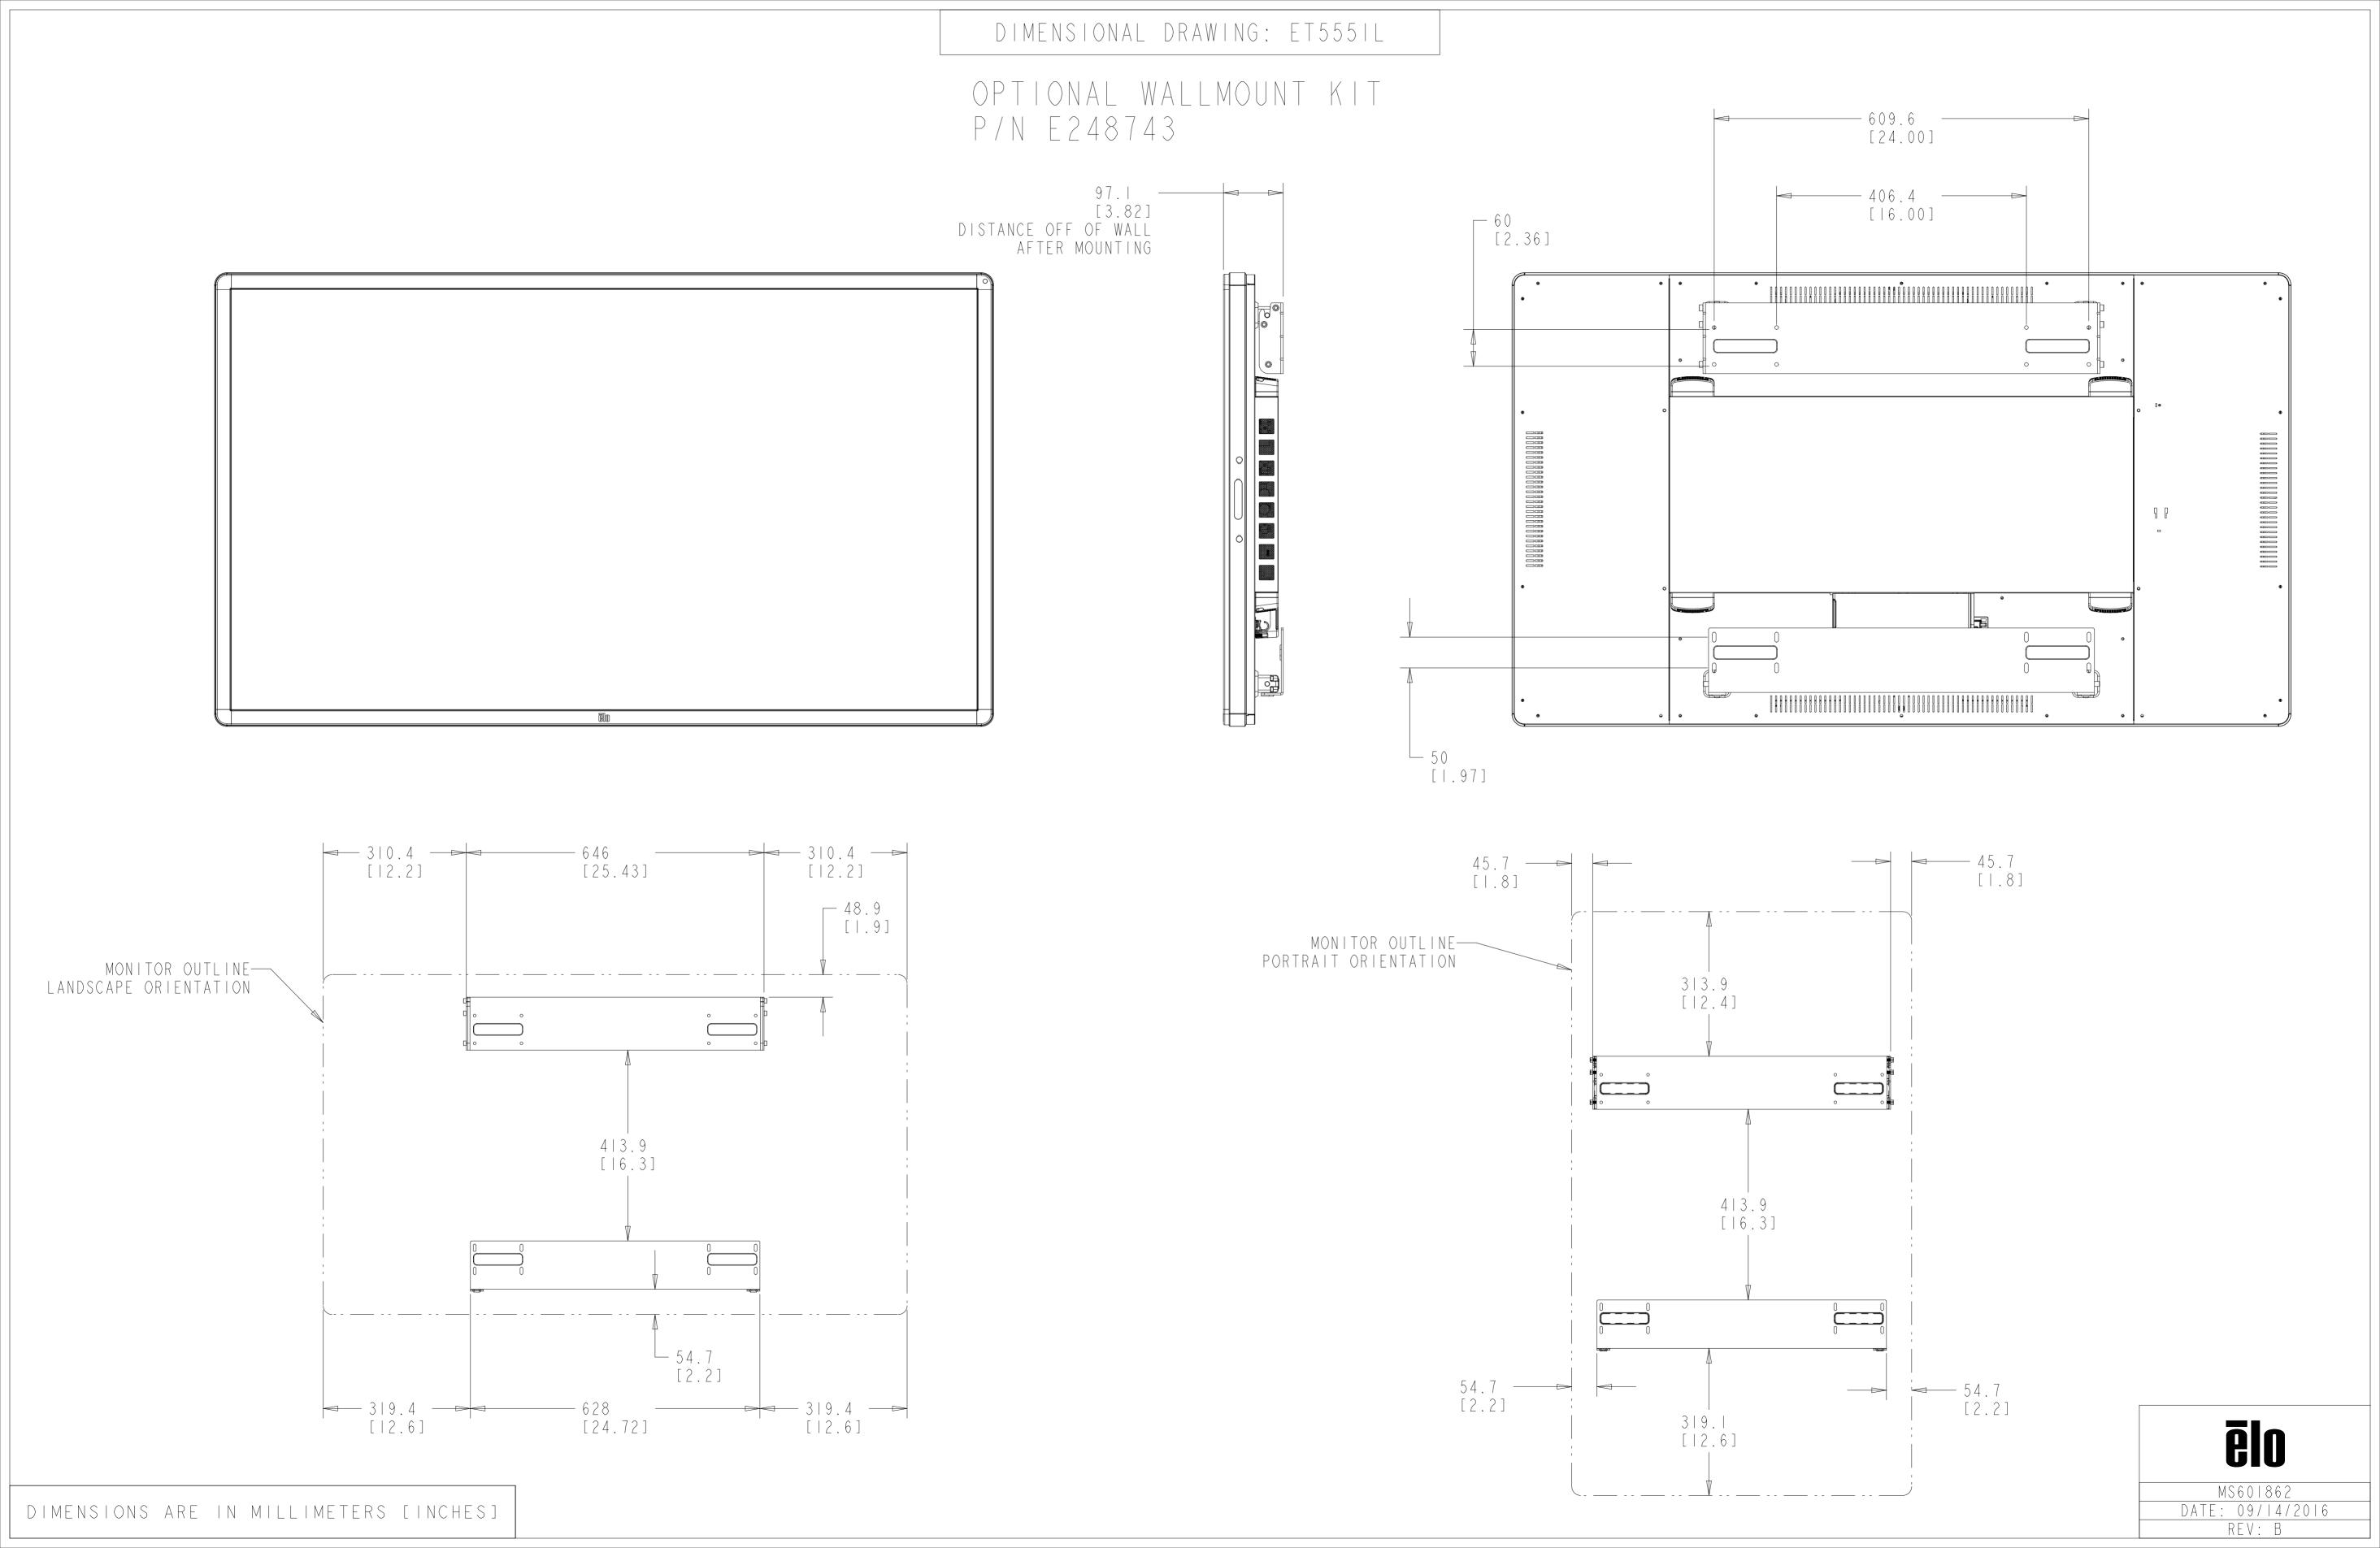

DIMENSIONAL DRAWING: ET5551L

## MOUNTING INTERFACE FOR PERIPHERALS ONE PER SIDE (FOUR TOTAL)

MS601862 DATE: 09/14/2016 REV: B