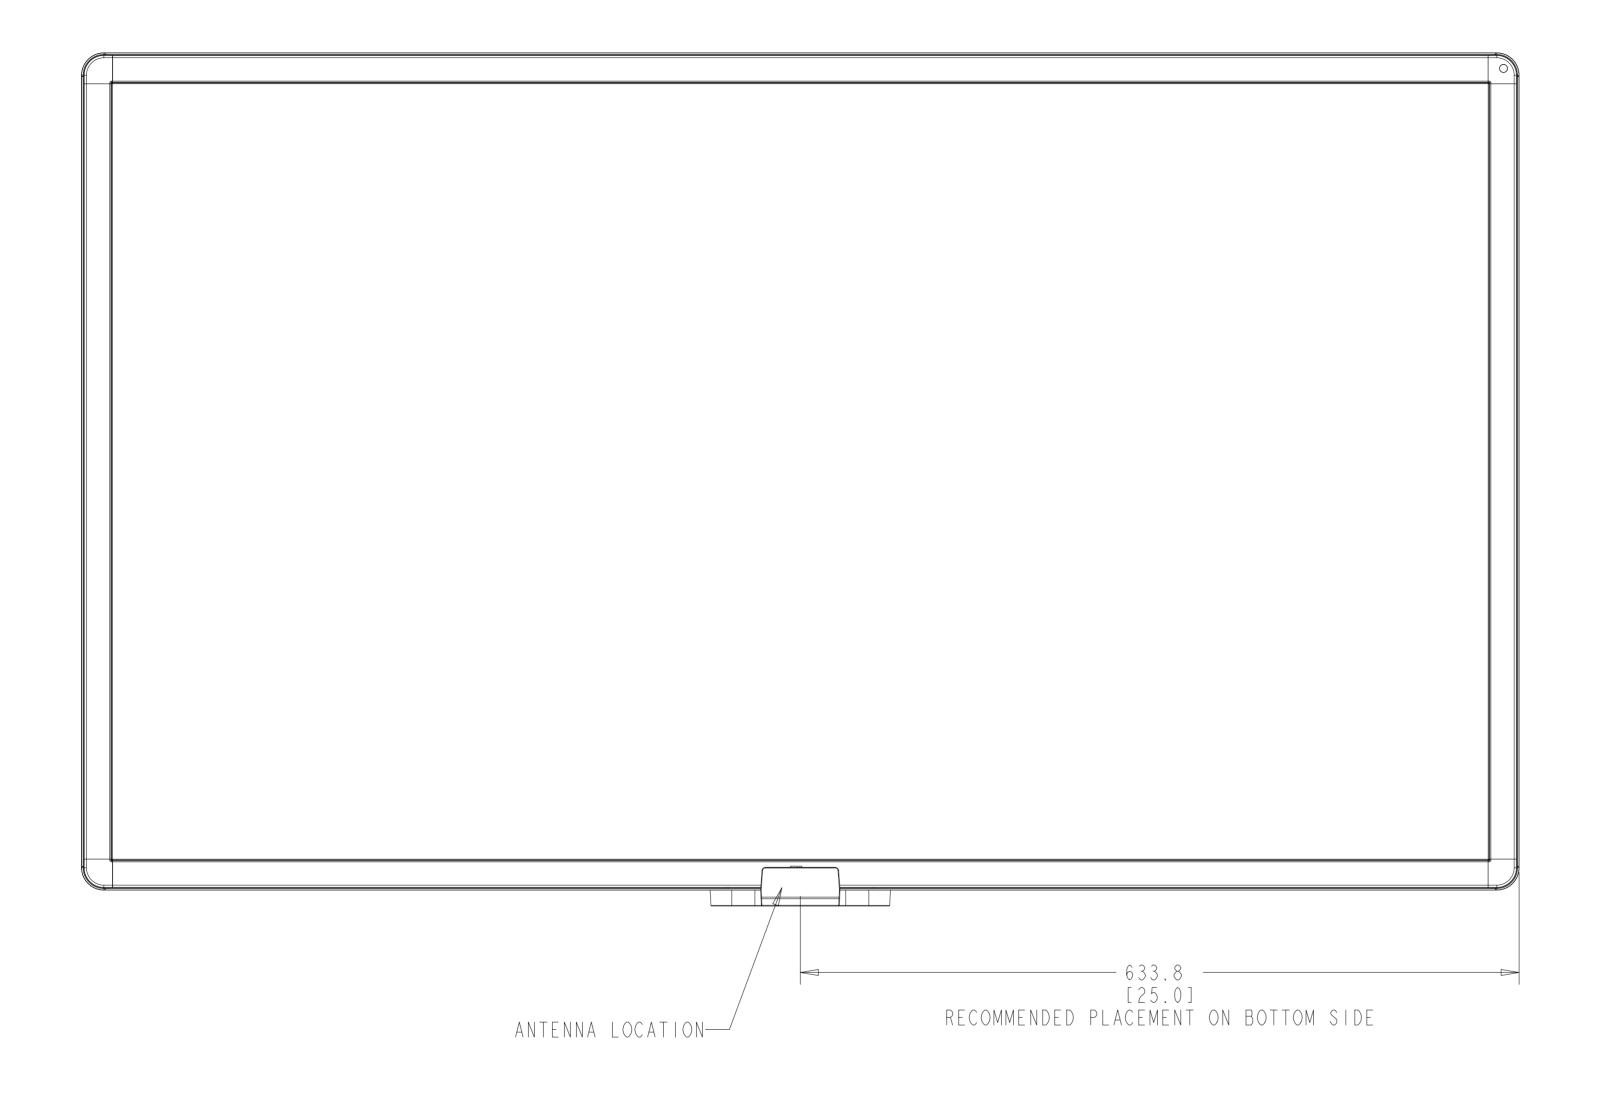

ING: ET5551L

## MOUNTING INTERFACE FOR PERIPHERALS ONE PER SIDE (FOUR TOTAL)





MS601862 DATE: 09/14/2016 REV: B

## THERMAL RECOMMENDATIONS PORTRAIT AND LANDSCAPE ORIENTATION









MS601862 DATE: 09/14/2016 REV: B DIMENSIONAL DRAWING: ET5551L

THERMAL RECOMMENDATIONS
TABLE-TOP ORIENTATION





PRODUCT VENTING ALL AROUND MONITOR——
MUST BE KEPT OPEN DURING OPERATION
TO MAINTAIN SAFE OPERATING TEMPERATURE

WHEN MOUNTED IN TABLE-TOP ORIENTATION, DO NOT ALLOW AIR TEMPERATURE BELOW MONITOR TO EXCEED OPERATING TEMPERATURE SPECIFICATIONS. RECOMMENDATION: INSTALL AIR CIRCULATION DEVICES ABLE TO MONITOR AND CONTROL AIRSPACE TEMPERATURE UNDER THE TOUCHMONITOR SO IT WILL COMPLY WITH OPERATING TEMPERATURE SPECIFICATIONS

ēlo

MS601862 DATE: 09/14/2016 REV: B



## OPTIONAL RFID KIT P/N E031451