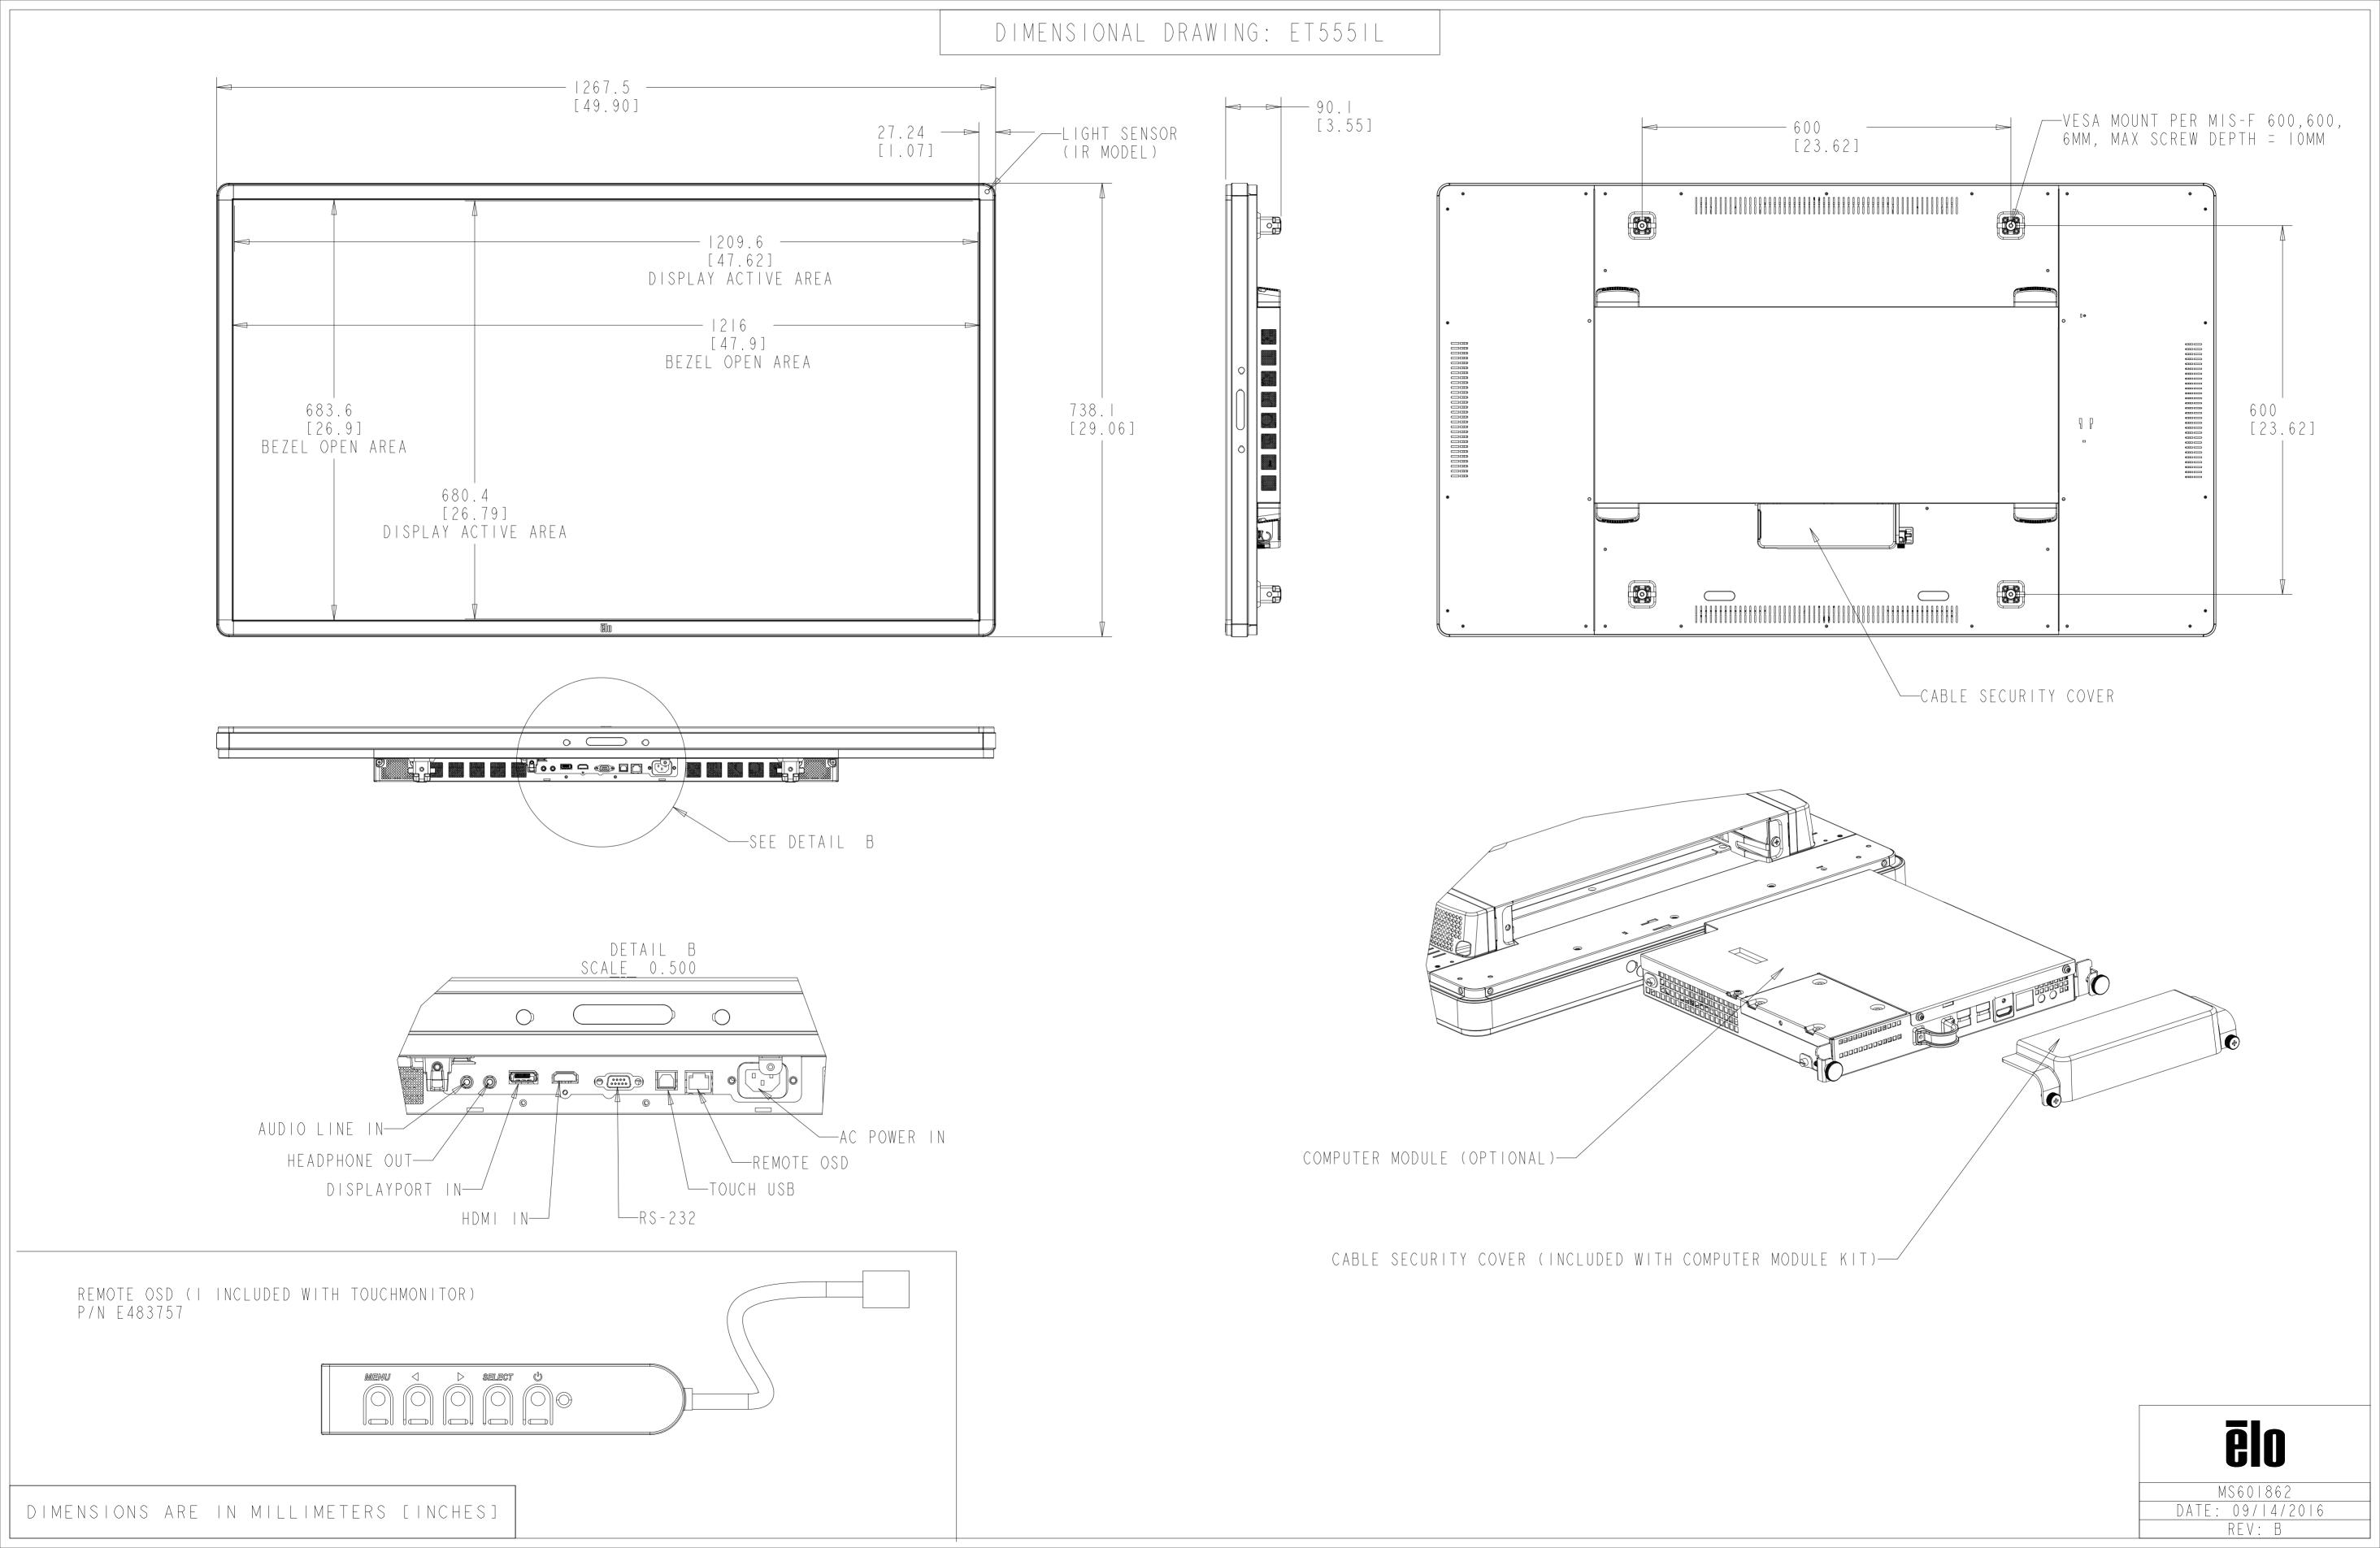

DIMENSIONAL DRAWING: ET5551L

## MOUNTING INTERFACE FOR PERIPHERALS ONE PER SIDE (FOUR TOTAL)





MS601862 DATE: 09/14/2016 REV: B

## THERMAL RECOMMENDATIONS PORTRAIT AND LANDSCAPE ORIENTATION









MS601862 DATE: 09/14/2016 REV: B DIMENSIONAL DRAWING: ET5551L

THERMAL RECOMMENDATIONS
TABLE-TOP ORIENTATION





PRODUCT VENTING ALL AROUND MONITOR——
MUST BE KEPT OPEN DURING OPERATION
TO MAINTAIN SAFE OPERATING TEMPERATURE

WHEN MOUNTED IN TABLE-TOP ORIENTATION, DO NOT ALLOW AIR TEMPERATURE BELOW MONITOR TO EXCEED OPERATING TEMPERATURE SPECIFICATIONS. RECOMMENDATION: INSTALL AIR CIRCULATION DEVICES ABLE TO MONITOR AND CONTROL AIRSPACE TEMPERATURE UNDER THE TOUCHMONITOR SO IT WILL COMPLY WITH OPERATING TEMPERATURE SPECIFICATIONS

ēlo

MS601862 DATE: 09/14/2016 REV: B



## OPTIONAL RFID