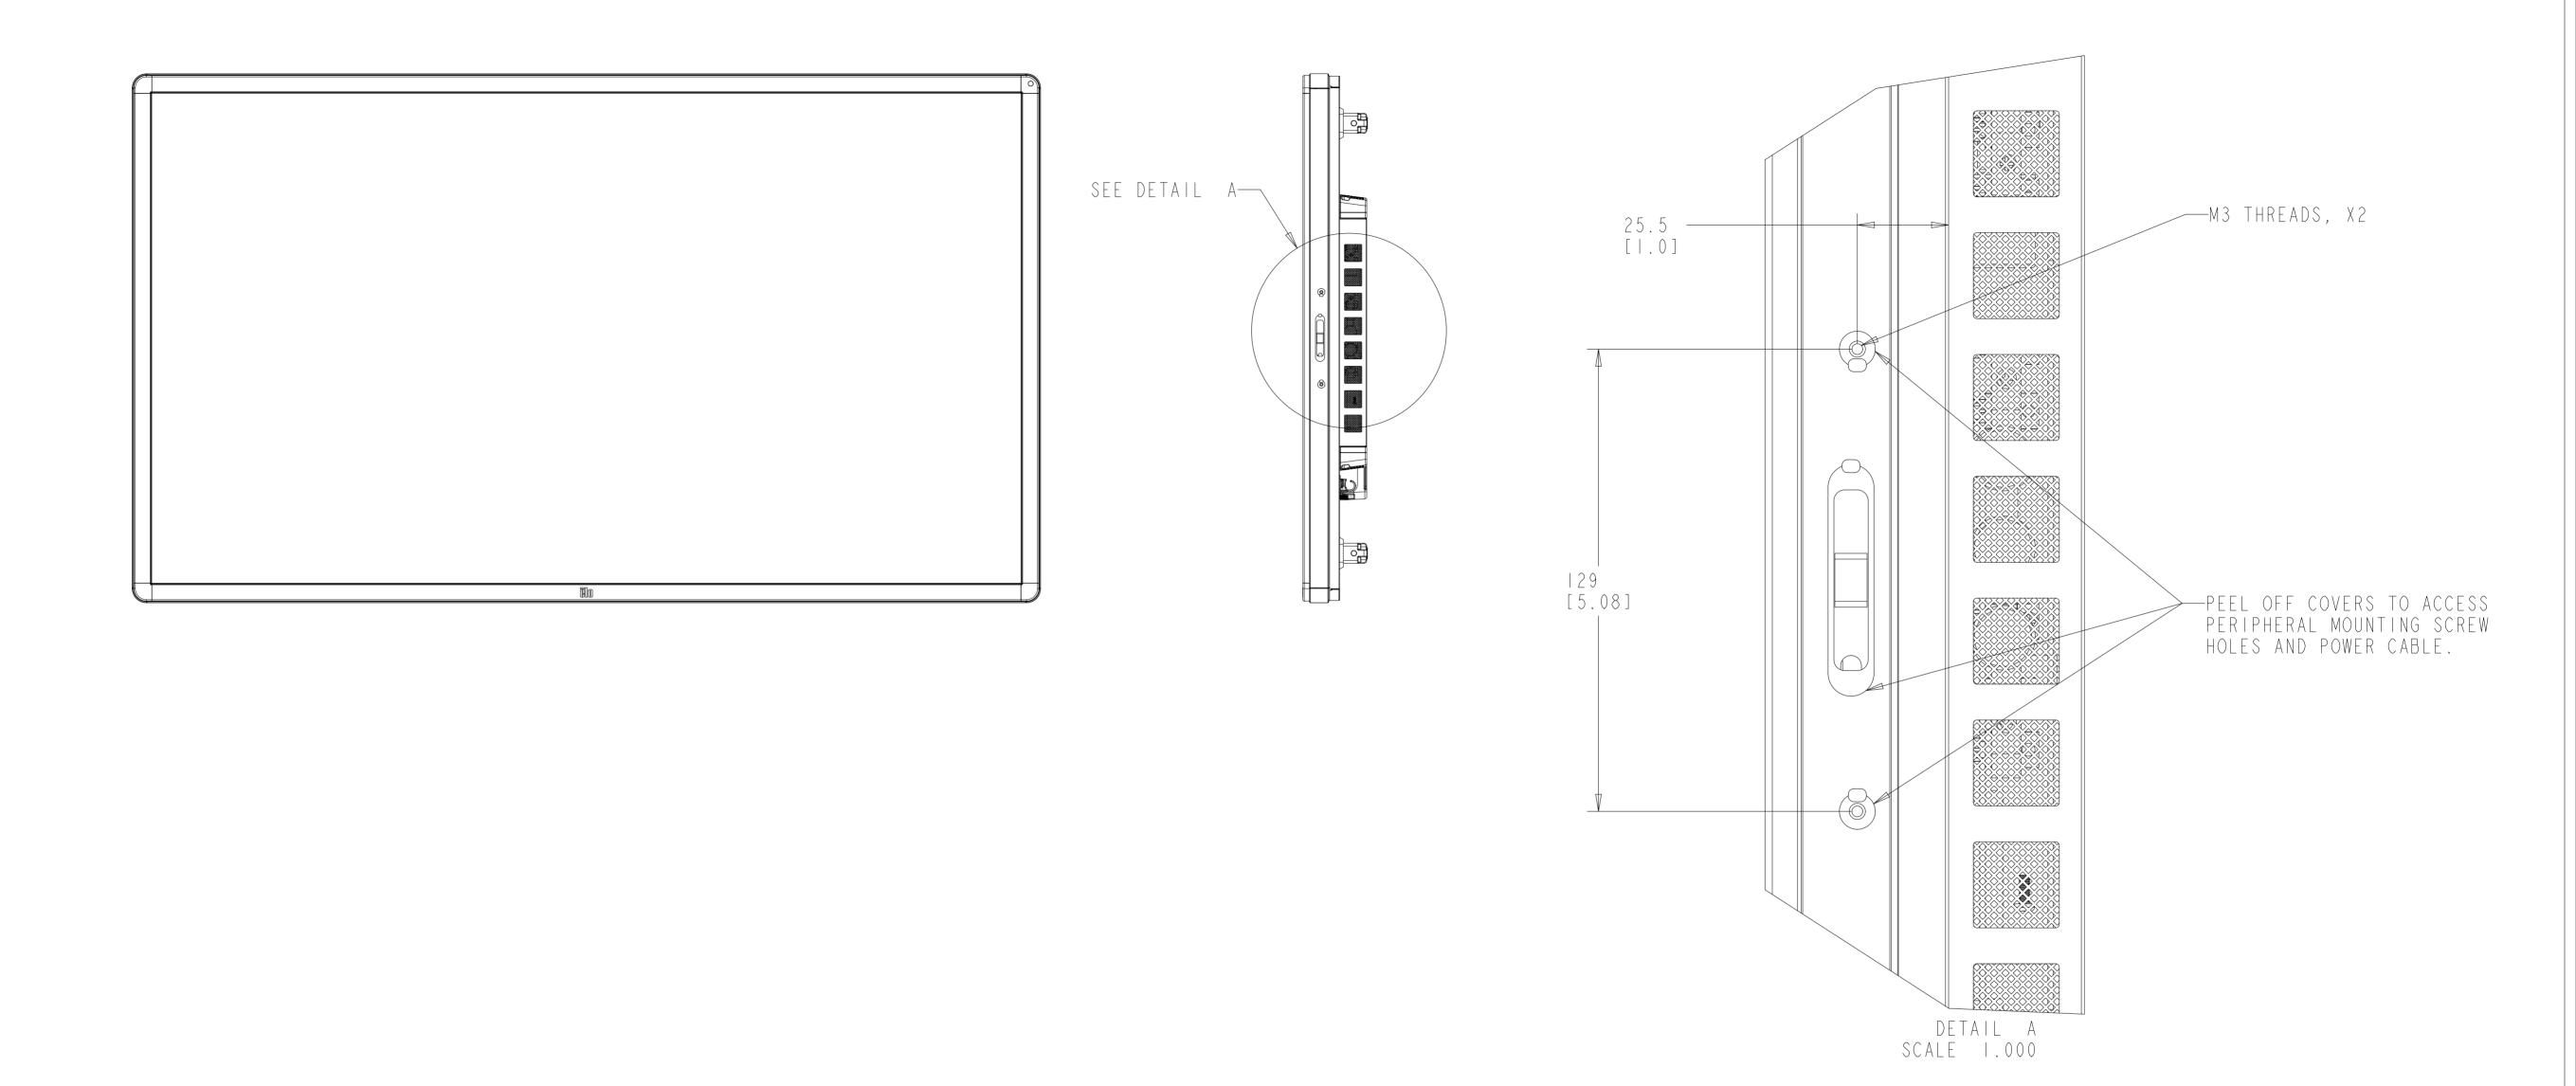

## MOUNTING INTERFACE FOR PERIPHERALS ONE PER SIDE (FOUR TOTAL)

MS601862 DATE: 09/14/2016 REV: B