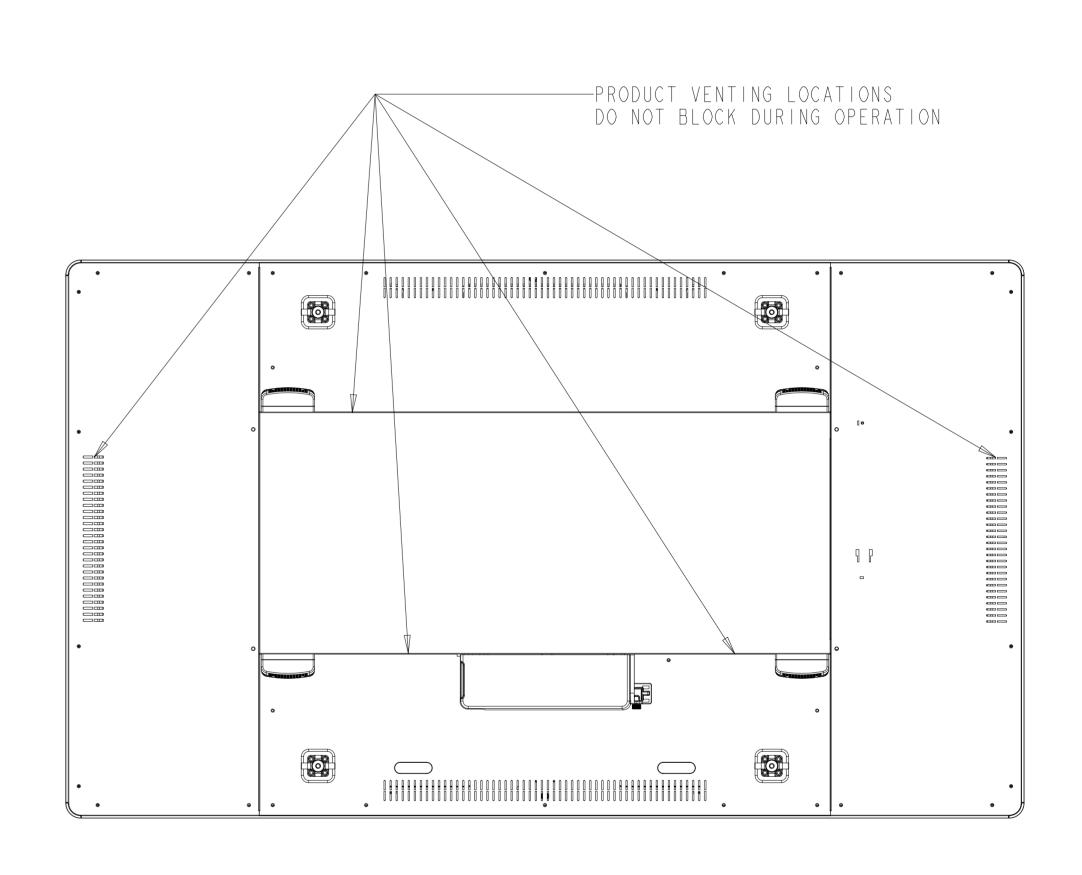

## THERMAL RECOMMENDATIONS PORTRAIT AND LANDSCAPE ORIENTATION

MS601862 DATE: 09/14/2016 REV: B DIMENSIONAL DRAWING: ET5551L

THERMAL RECOMMENDATIONS
TABLE-TOP ORIENTATION

PRODUCT VENTING ALL AROUND MONITOR——
MUST BE KEPT OPEN DURING OPERATION
TO MAINTAIN SAFE OPERATING TEMPERATURE

WHEN MOUNTED IN TABLE-TOP ORIENTATION, DO NOT ALLOW AIR TEMPERATURE BELOW MONITOR TO EXCEED OPERATING TEMPERATURE SPECIFICATIONS. RECOMMENDATION: INSTALL AIR CIRCULATION DEVICES ABLE TO MONITOR AND CONTROL AIRSPACE TEMPERATURE UNDER THE TOUCHMONITOR SO IT WILL COMPLY WITH OPERATING TEMPERATURE SPECIFICATIONS