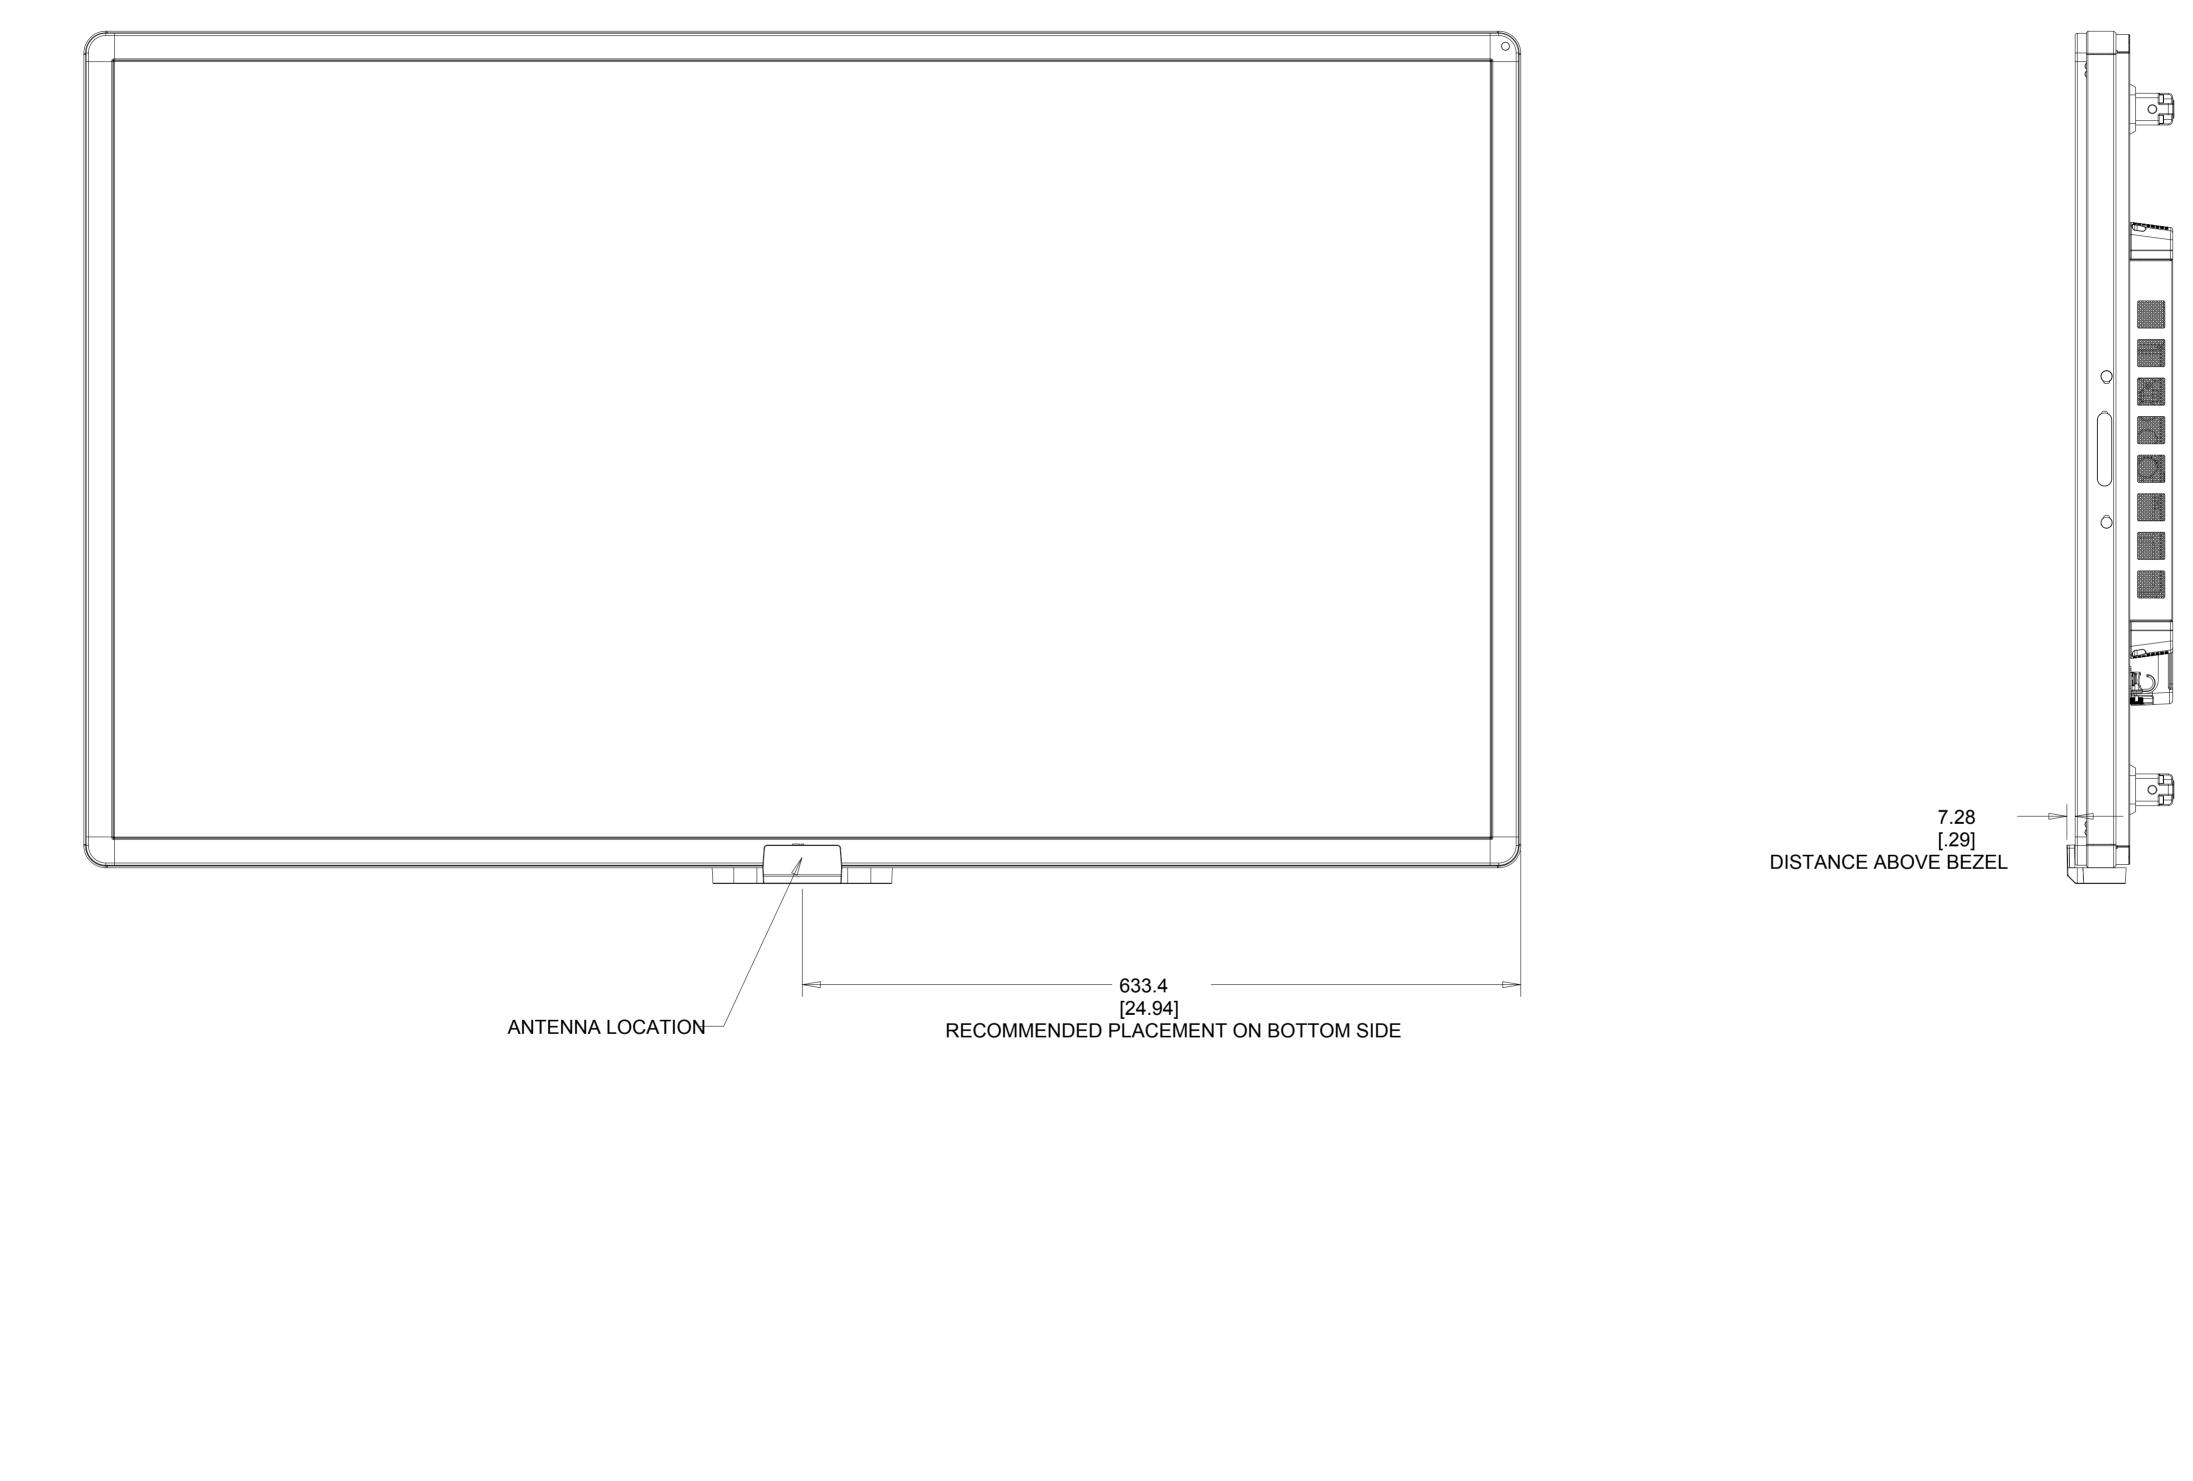

## MOUNTING INTERFACE FOR PERIPHERALS ONE PER SIDE (FOUR TOTAL)

DETAIL A SCALE 1.000

—M3 THREADS, X2

#### PEEL OFF COVERS TO ACCESS PERIPHERAL MOUNTING SCREW HOLES AND POWER CABLE.



### THERMAL RECOMMENDATIONS PORTRAIT AND LANDSCAPE ORIENTATION





DIMENSIONS ARE IN MILLIMETERS

### THERMAL RECOMMENDATIONS TABLE-TOP ORIENTATION



-WHEN MOUNTED IN TABLE-TOP ORIENTATION, DO NOT ALLOW AIR TEMPERATURE BELOW MONITOR TO EXCEED OPERATING TEMPERATURE SPECIFICATIONS. RECOMMENDATION: INSTALL AIR CIRCULATION DEVICES ABLE TO MONITOR AND CONTROL AIRSPACE TEMPERATURE UNDER THE TOUCHMONITOR SO IT WILL COMPLY WITH







DIMENSIONS ARE IN MILLIMETERS

# OPTIONAL RFID KIT P/N E031451