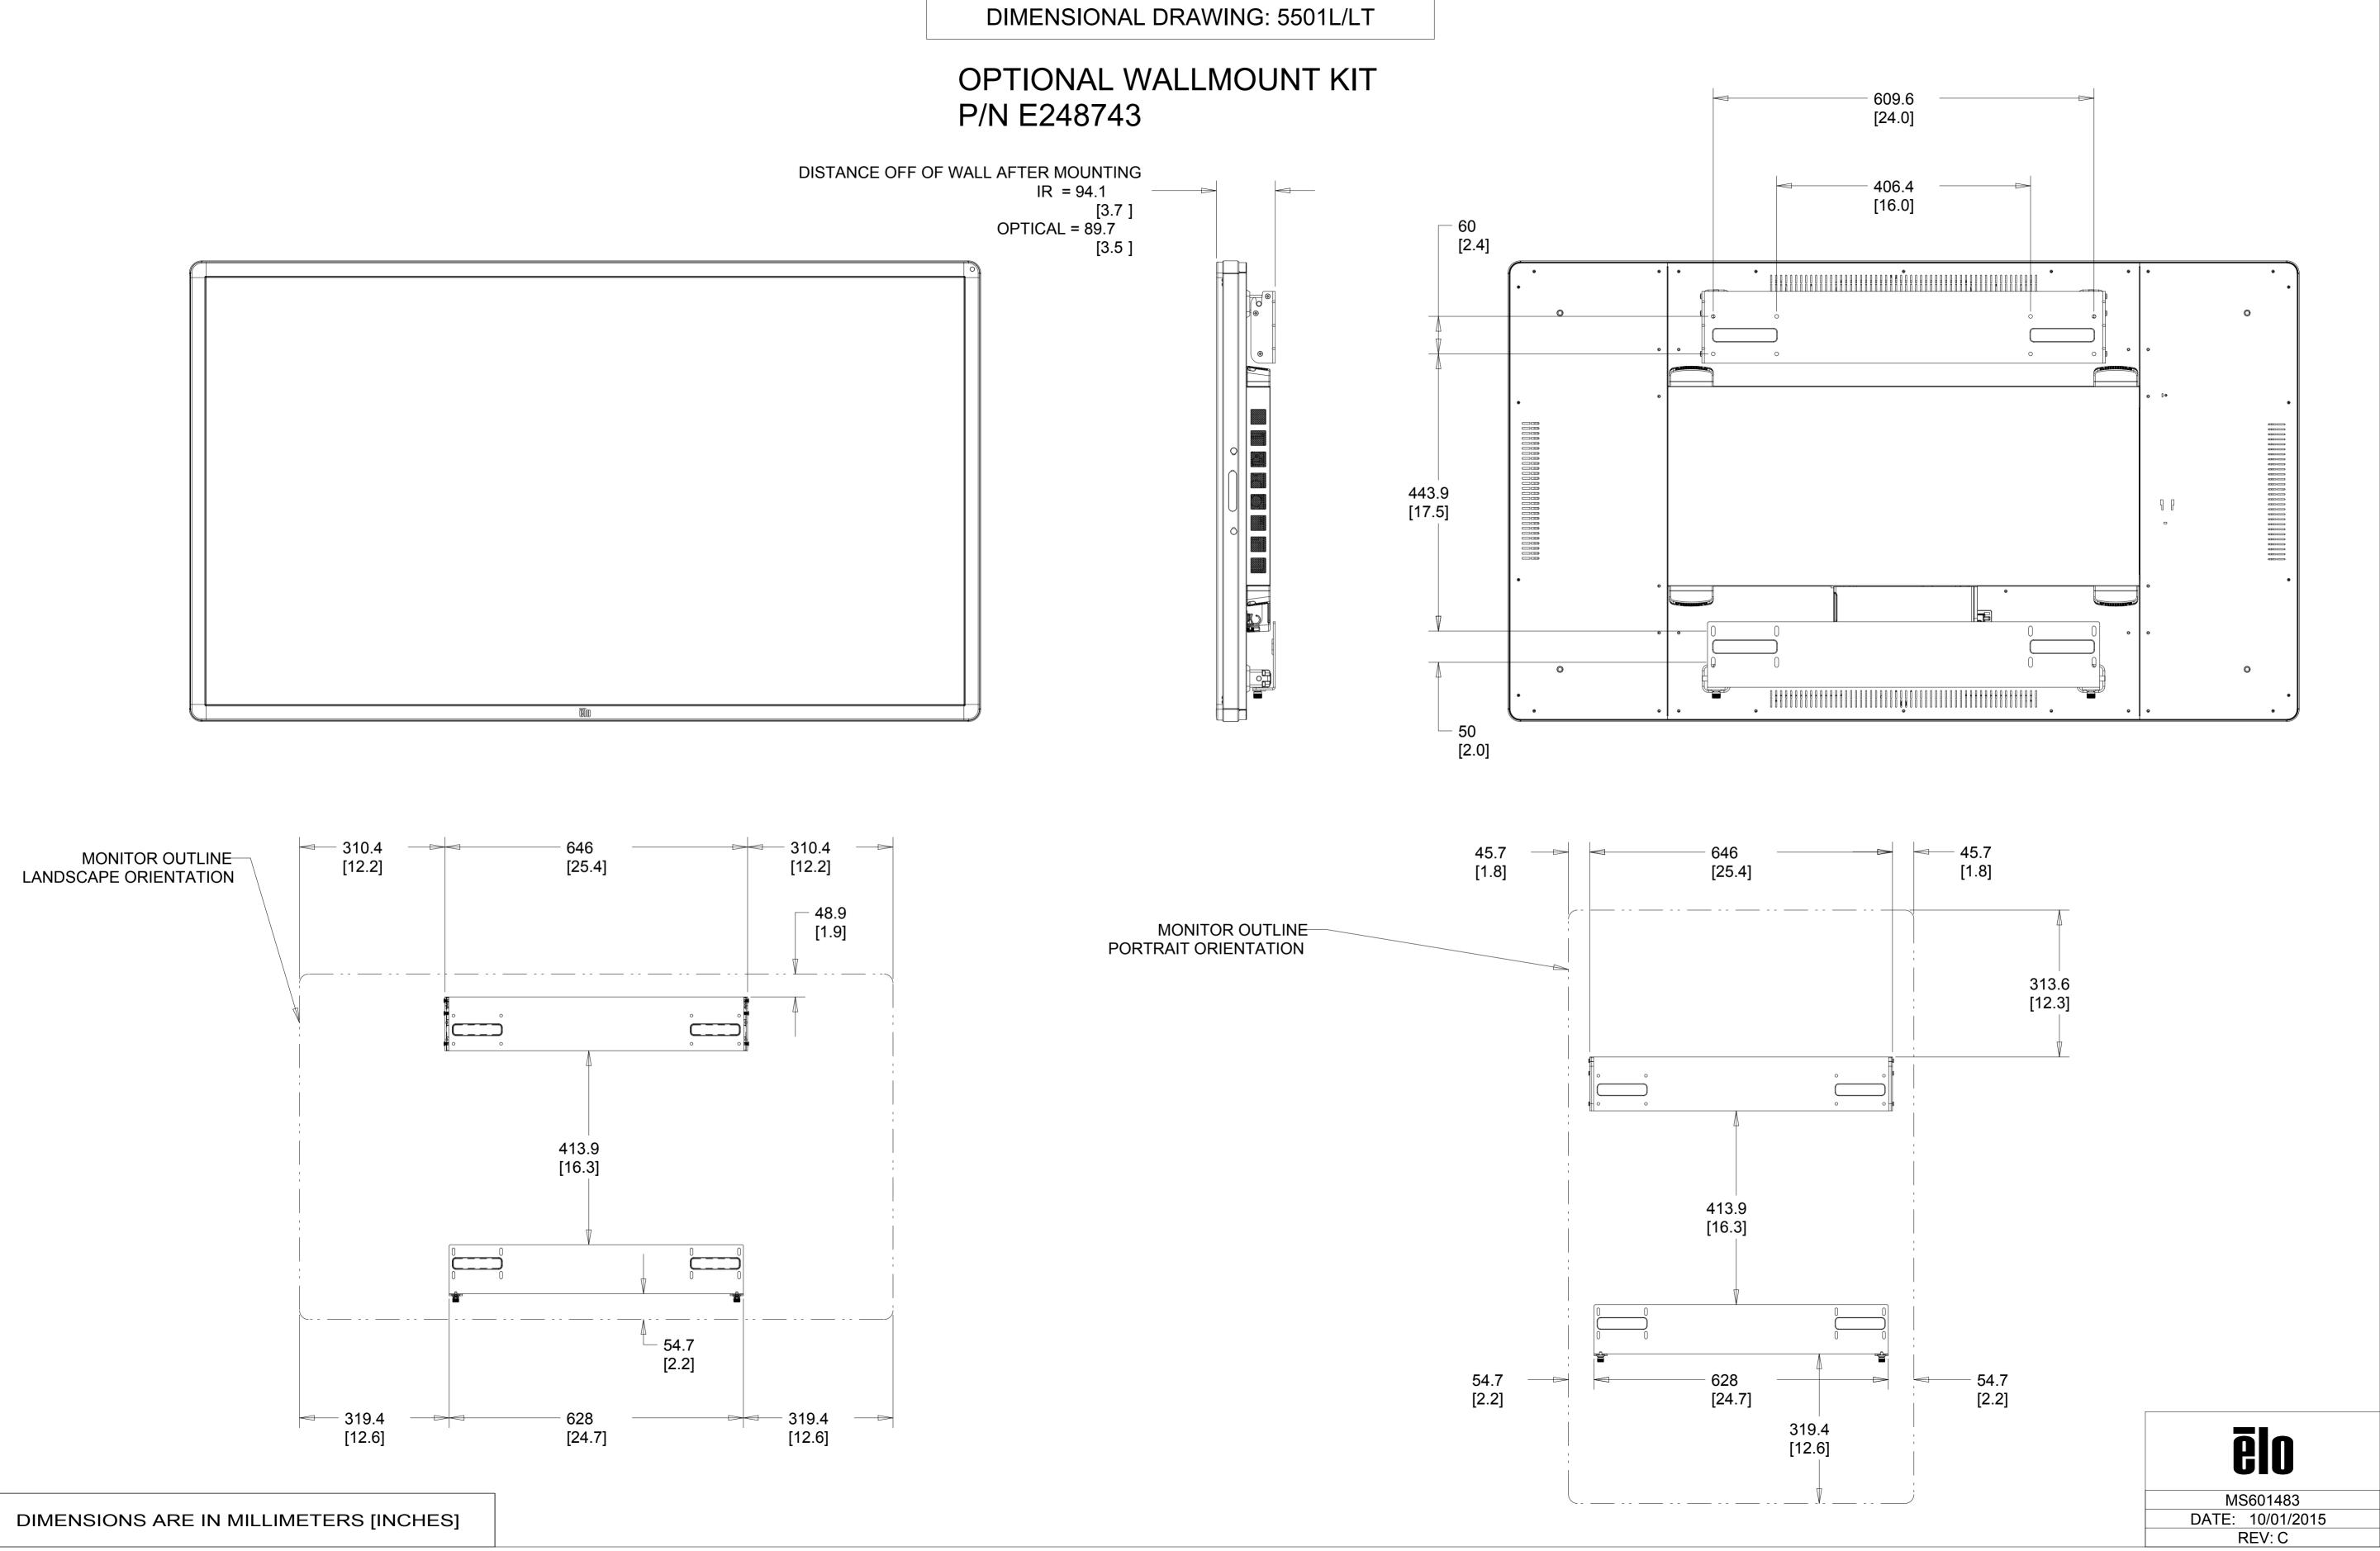

## MOUNTING INTERFACE FOR PERIPHERALS ONE PER SIDE (FOUR TOTAL)

DETAIL A SCALE 1.000

—M3 THREADS, X2

#### PEEL OFF COVERS TO ACCESS PERIPHERAL MOUNTING SCREW HOLES AND POWER CABLE.



### THERMAL RECOMMENDATIONS PORTRAIT AND LANDSCAPE ORIENTATION





DIMENSIONS ARE IN MILLIMETERS

### THERMAL RECOMMENDATIONS TABLE-TOP ORIENTATION



-WHEN MOUNTED IN TABLE-TOP ORIENTATION, DO NOT ALLOW AIR TEMPERATURE BELOW MONITOR TO EXCEED OPERATING TEMPERATURE SPECIFICATIONS. RECOMMENDATION: INSTALL AIR CIRCULATION DEVICES ABLE TO MONITOR AND CONTROL AIRSPACE TEMPERATURE UNDER THE TOUCHMONITOR SO IT WILL COMPLY WITH







DIMENSIONS ARE IN MILLIMETERS

# OPTIONAL RFID KIT P/N E031451