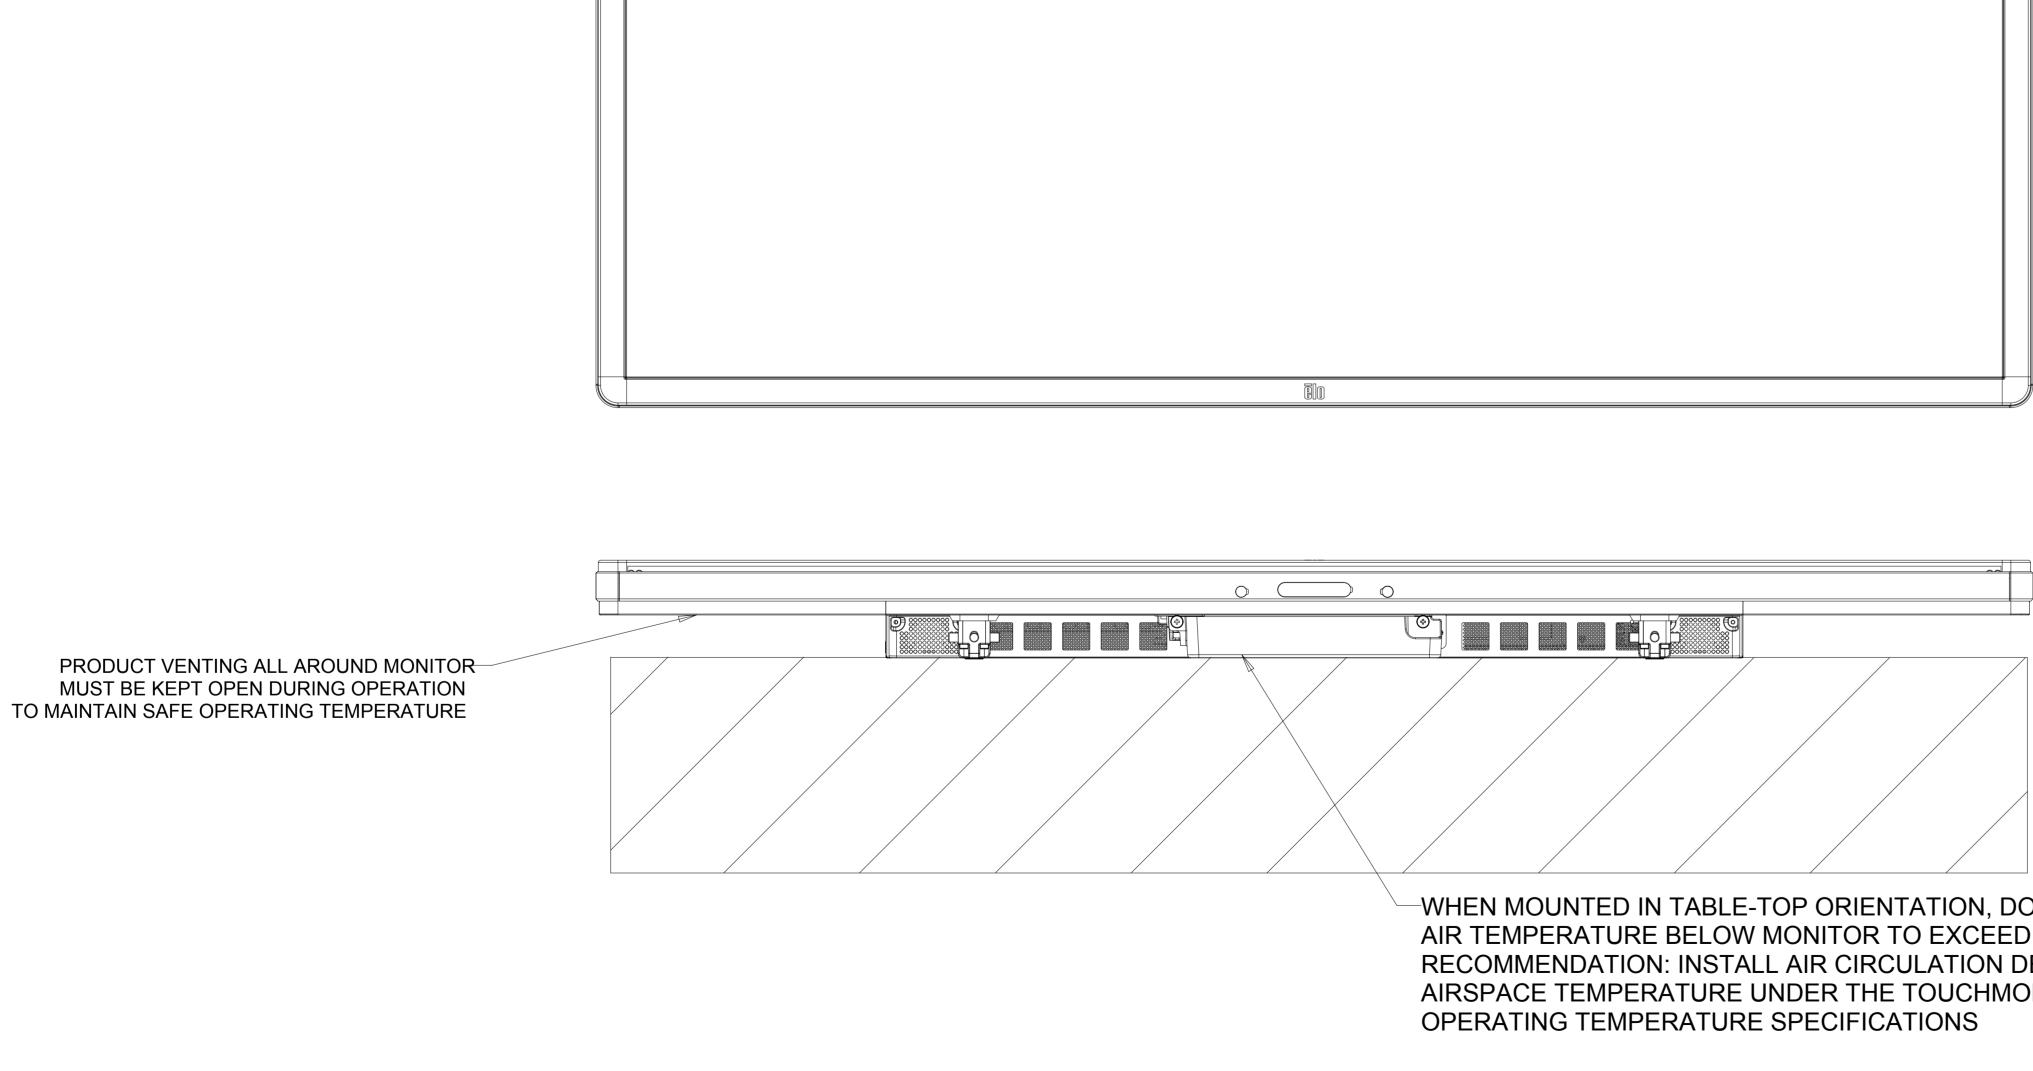

### THERMAL RECOMMENDATIONS TABLE-TOP ORIENTATION

-WHEN MOUNTED IN TABLE-TOP ORIENTATION, DO NOT ALLOW AIR TEMPERATURE BELOW MONITOR TO EXCEED OPERATING TEMPERATURE SPECIFICATIONS. RECOMMENDATION: INSTALL AIR CIRCULATION DEVICES ABLE TO MONITOR AND CONTROL AIRSPACE TEMPERATURE UNDER THE TOUCHMONITOR SO IT WILL COMPLY WITH