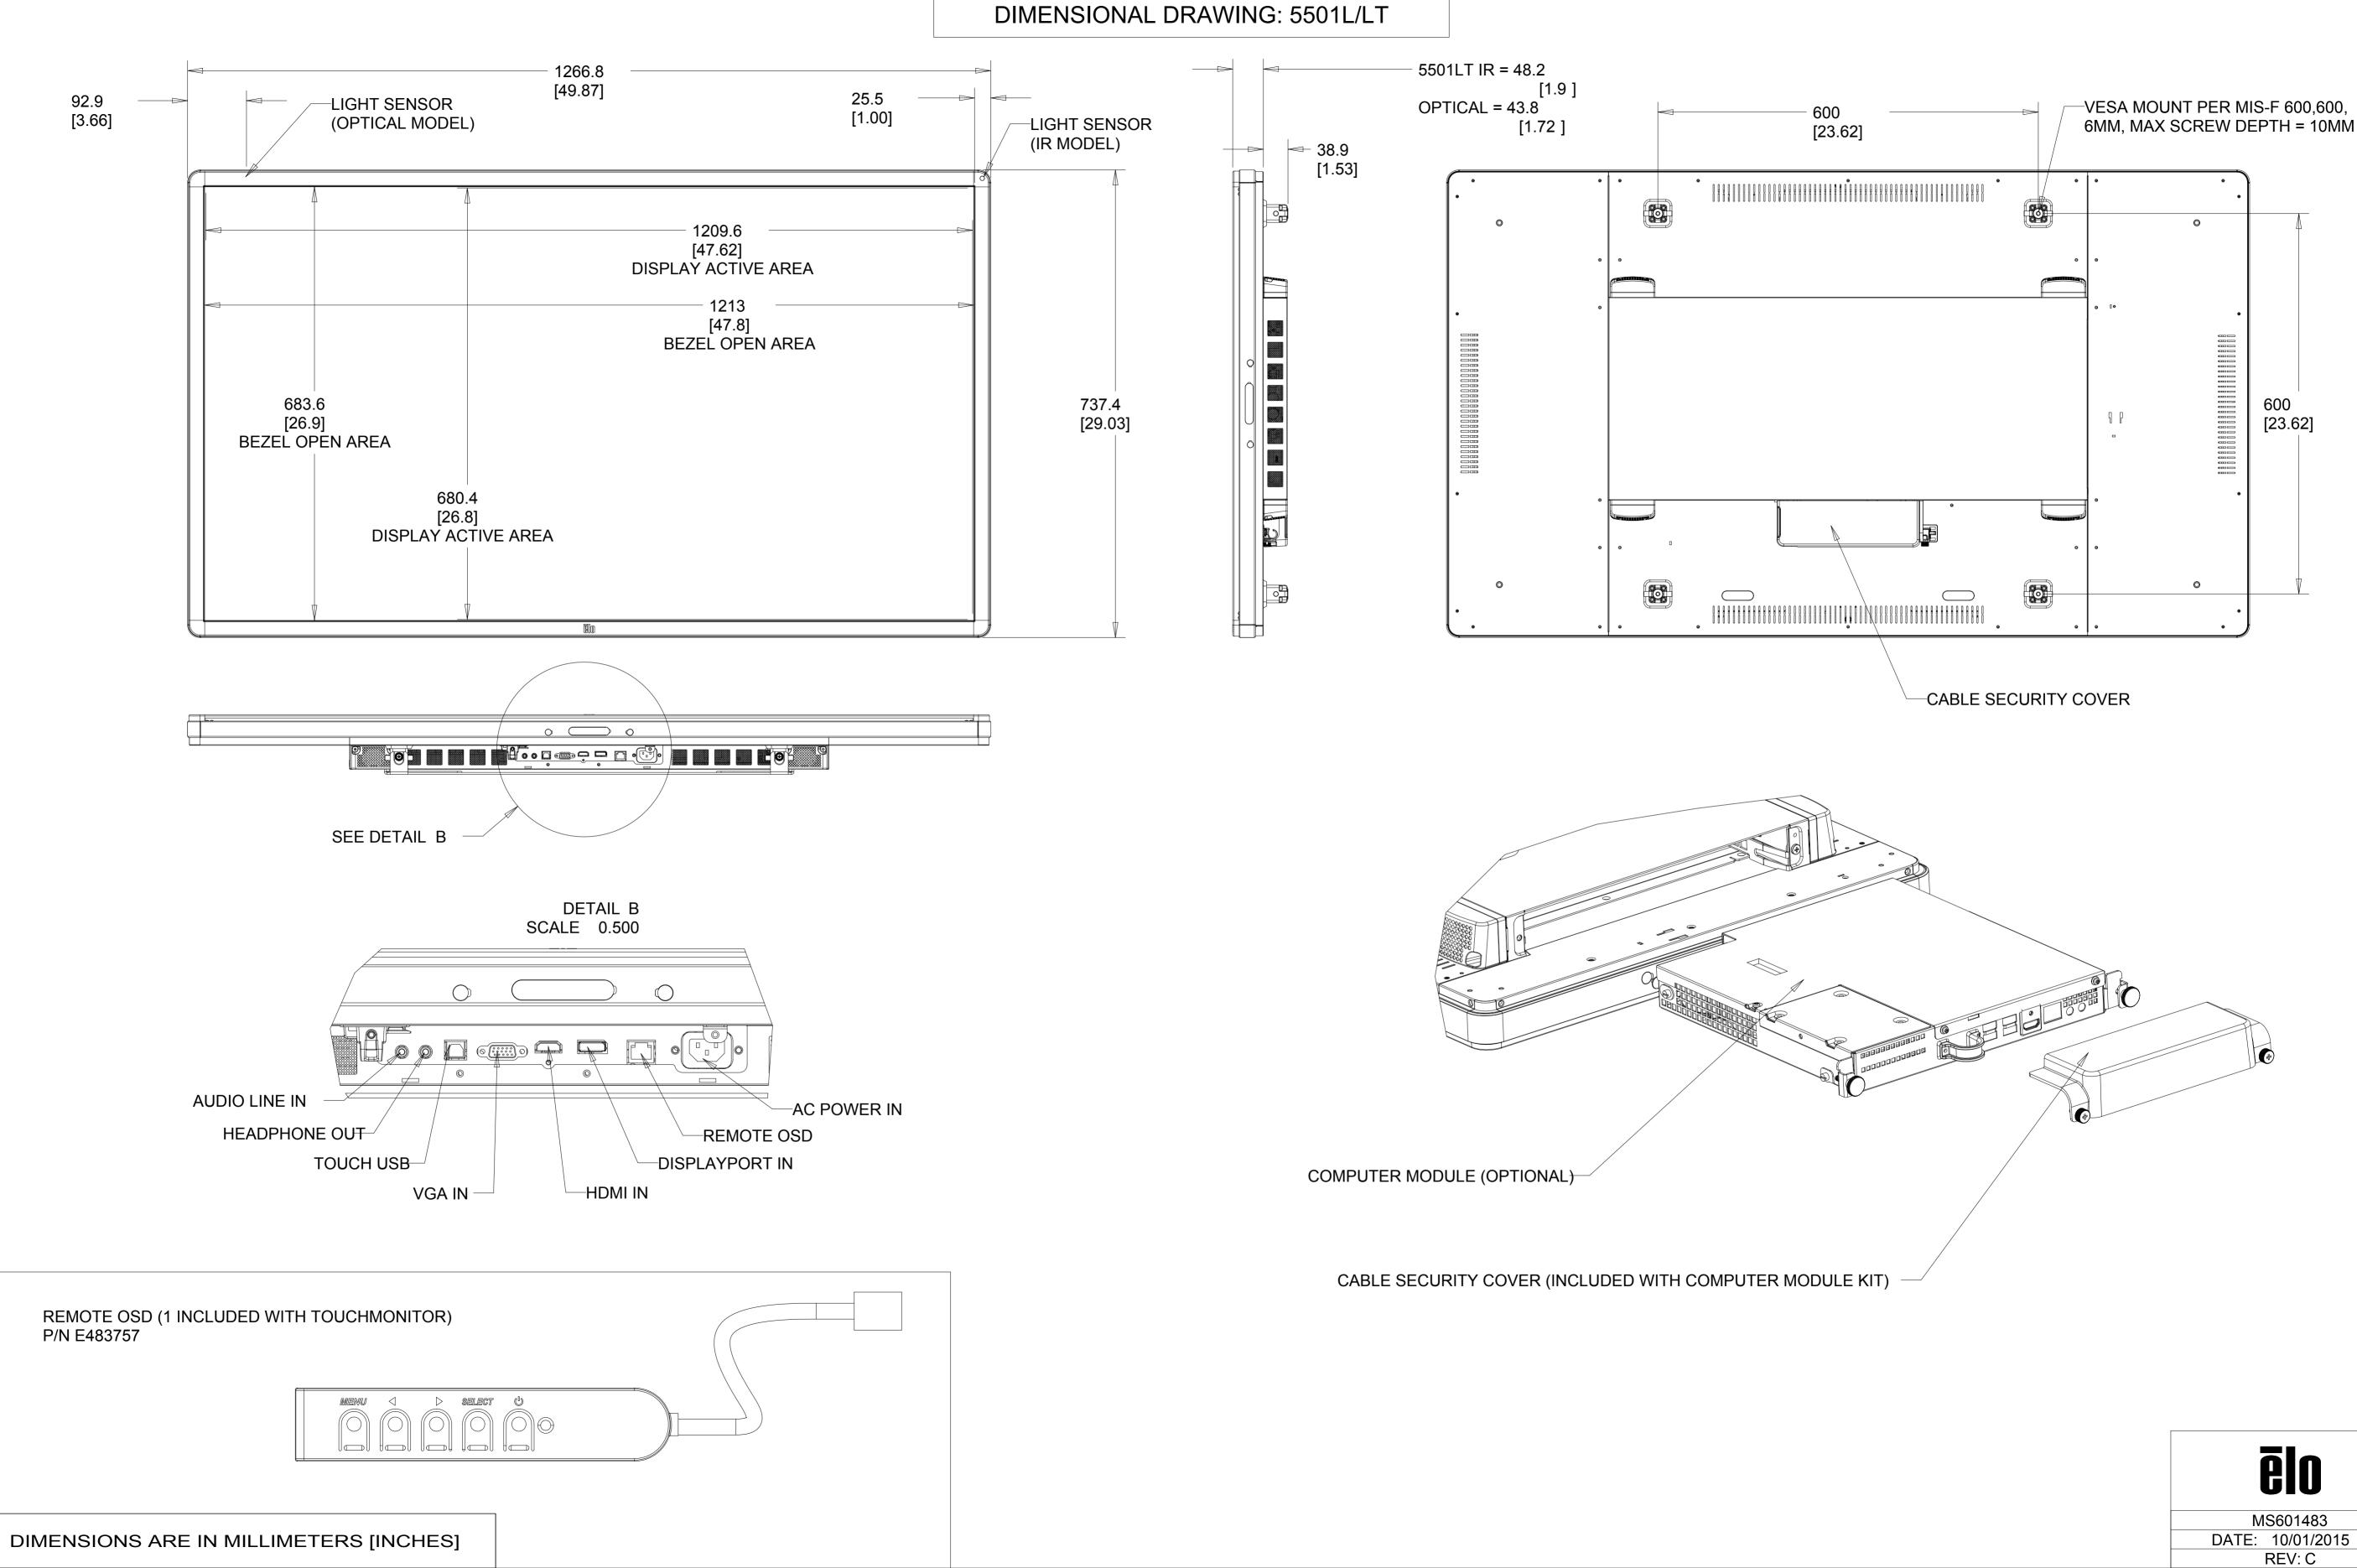

## MOUNTING INTERFACE FOR PERIPHERALS ONE PER SIDE (FOUR TOTAL)

DETAIL A SCALE 1.000

—M3 THREADS, X2

#### PEEL OFF COVERS TO ACCESS PERIPHERAL MOUNTING SCREW HOLES AND POWER CABLE.



### THERMAL RECOMMENDATIONS PORTRAIT AND LANDSCAPE ORIENTATION





DIMENSIONS ARE IN MILLIMETERS

### THERMAL RECOMMENDATIONS TABLE-TOP ORIENTATION



-WHEN MOUNTED IN TABLE-TOP ORIENTATION, DO NOT ALLOW AIR TEMPERATURE BELOW MONITOR TO EXCEED OPERATING TEMPERATURE SPECIFICATIONS. RECOMMENDATION: INSTALL AIR CIRCULATION DEVICES ABLE TO MONITOR AND CONTROL AIRSPACE TEMPERATURE UNDER THE TOUCHMONITOR SO IT WILL COMPLY WITH







DIMENSIONS ARE IN MILLIMETERS

# OPTIONAL RFID KIT P/N E031451