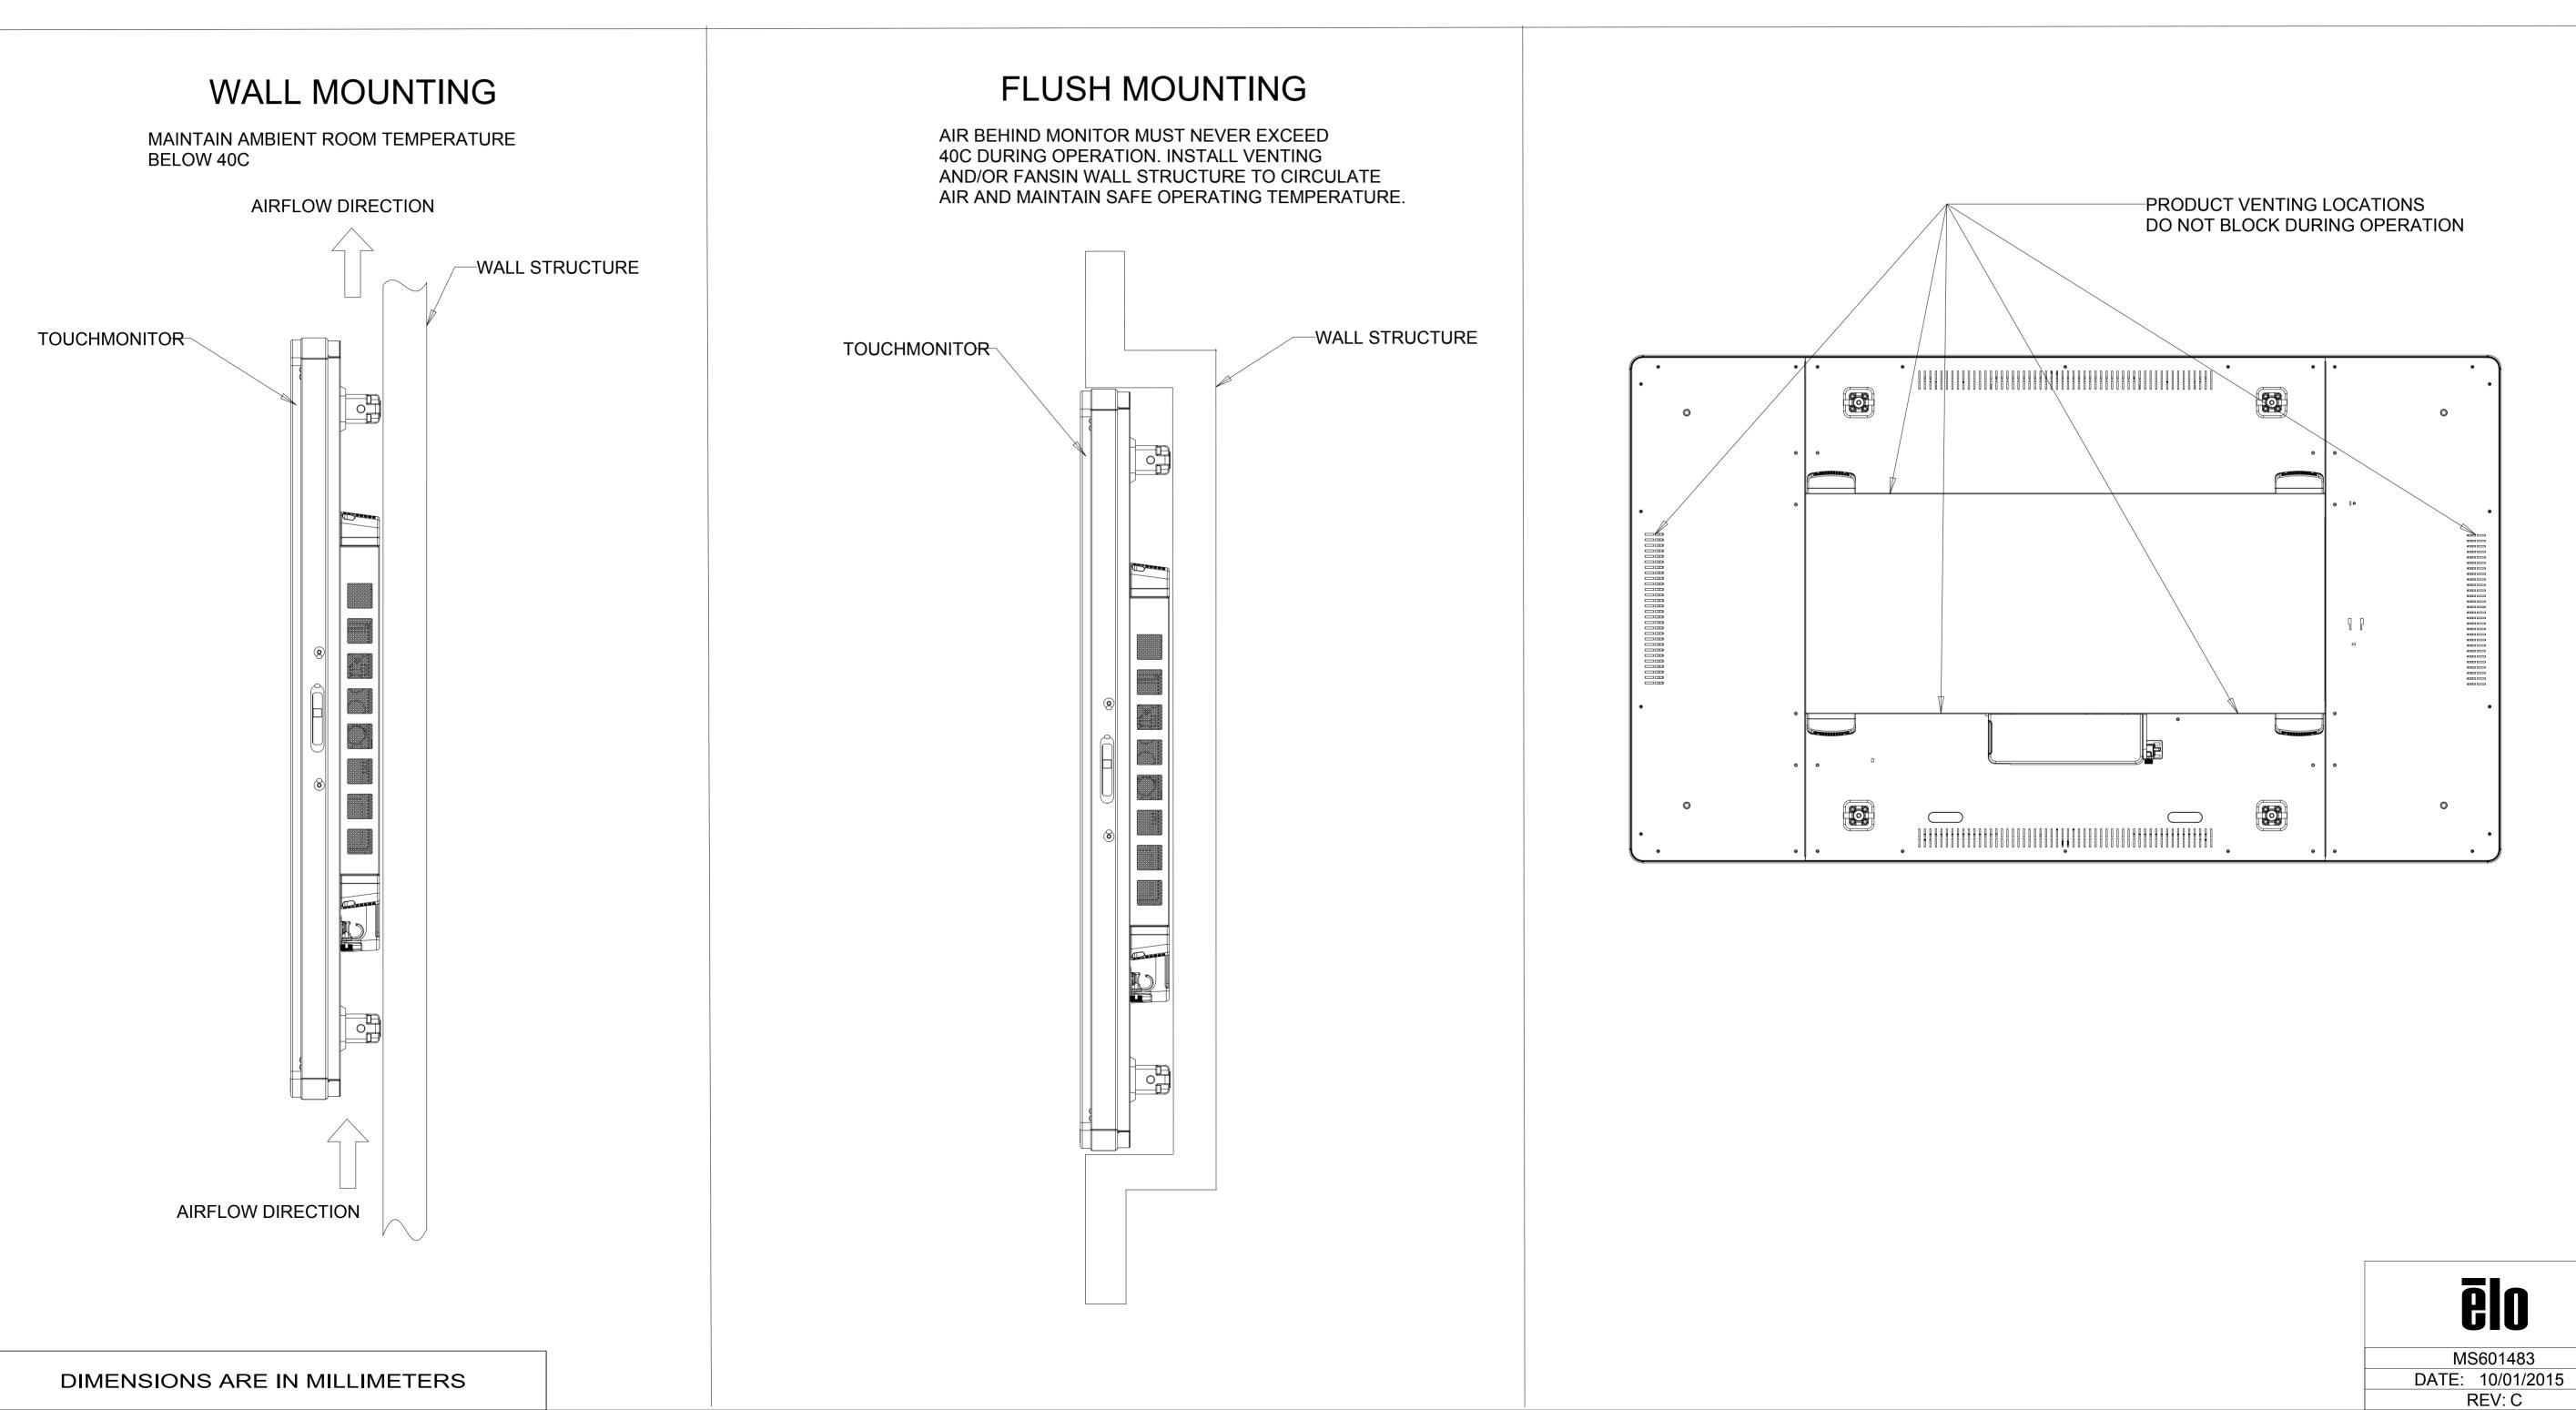

### THERMAL RECOMMENDATIONS PORTRAIT AND LANDSCAPE ORIENTATION

DIMENSIONS ARE IN MILLIMETERS

### THERMAL RECOMMENDATIONS TABLE-TOP ORIENTATION

-WHEN MOUNTED IN TABLE-TOP ORIENTATION, DO NOT ALLOW AIR TEMPERATURE BELOW MONITOR TO EXCEED OPERATING TEMPERATURE SPECIFICATIONS. RECOMMENDATION: INSTALL AIR CIRCULATION DEVICES ABLE TO MONITOR AND CONTROL AIRSPACE TEMPERATURE UNDER THE TOUCHMONITOR SO IT WILL COMPLY WITH