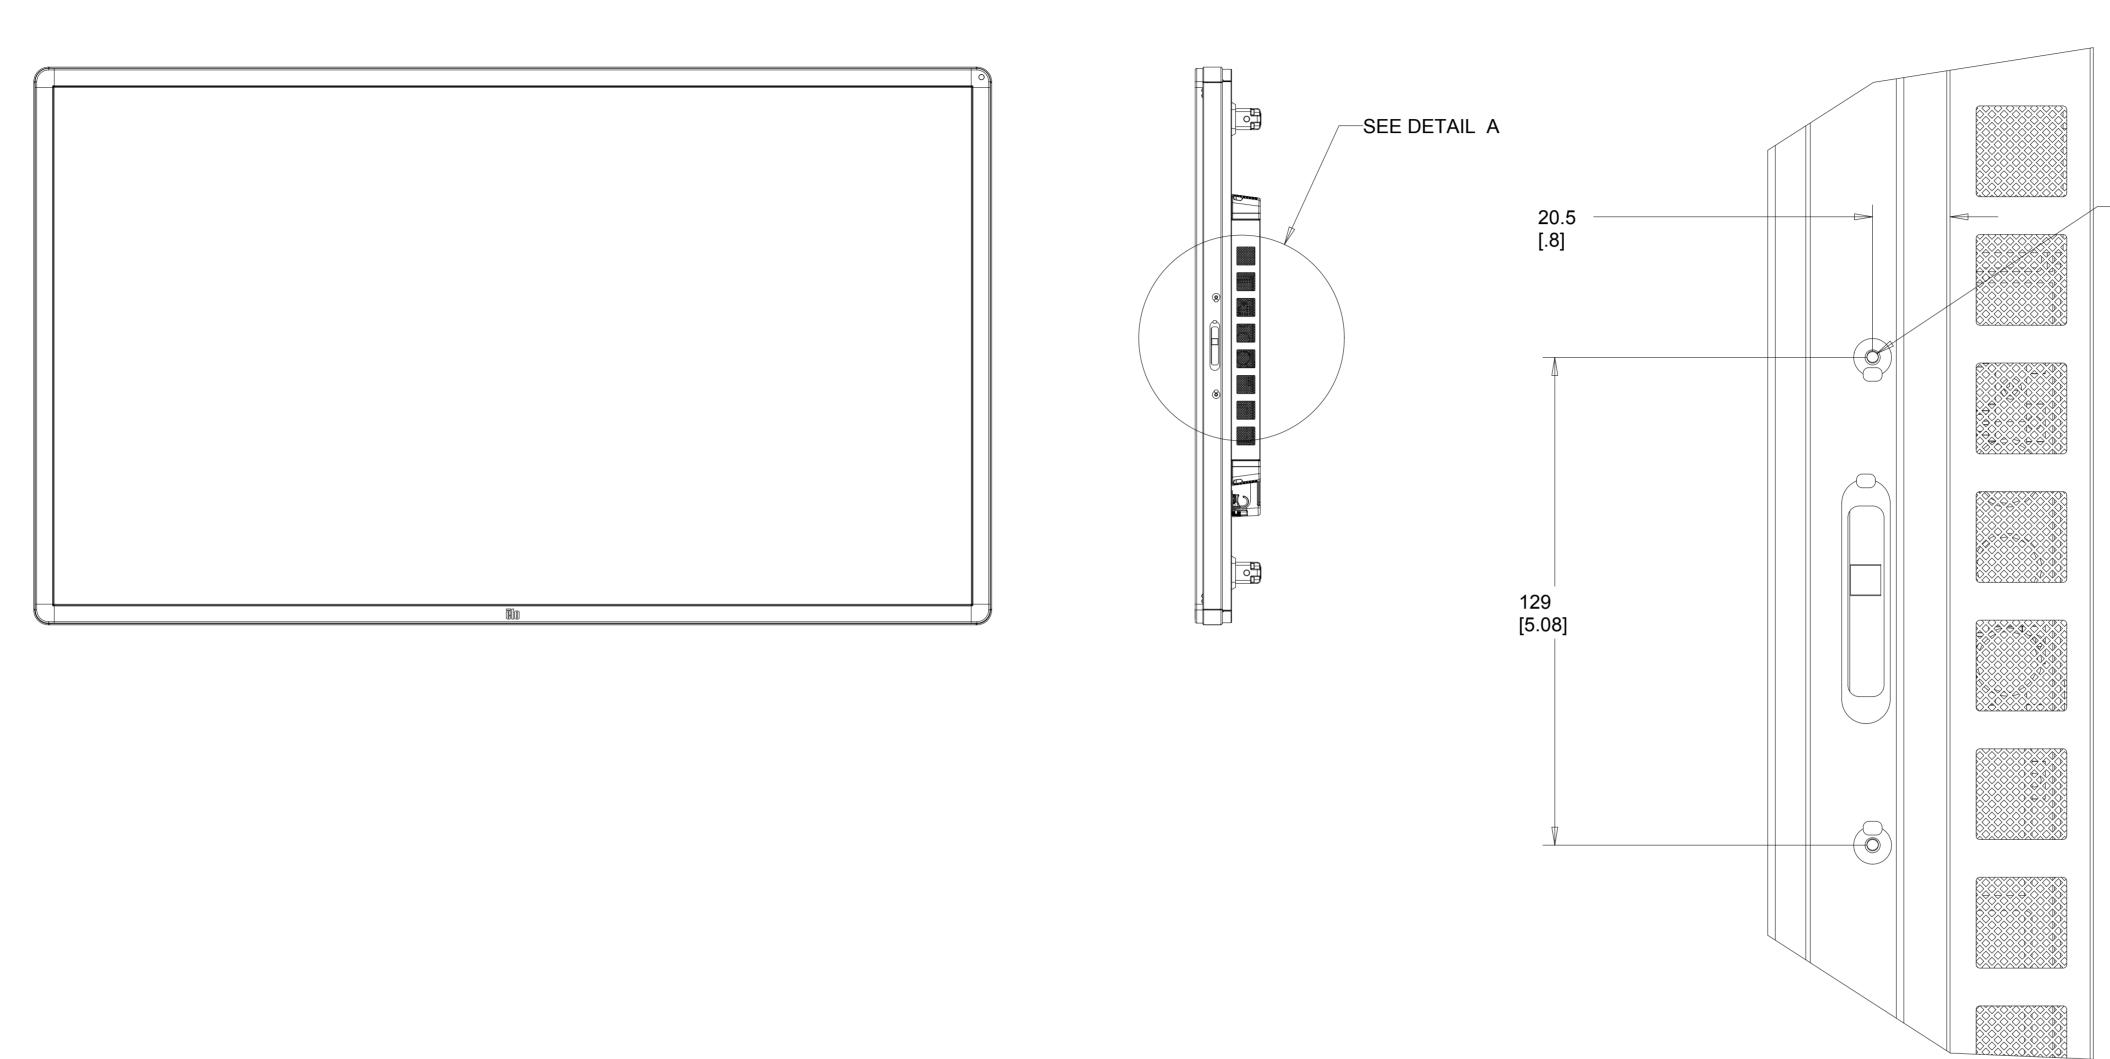

## MOUNTING INTERFACE FOR PERIPHERALS ONE PER SIDE (FOUR TOTAL)

DETAIL A SCALE 1.000

—M3 THREADS, X2

#### PEEL OFF COVERS TO ACCESS PERIPHERAL MOUNTING SCREW HOLES AND POWER CABLE.