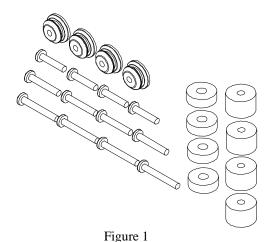

## SMALL FLAT PANEL DISPLAY MOUNTING BRACKET FSB-75100

- (4) Mounting Buttons
- (4) M4 x 20mm Phillips Head Cap Screws
- (4) M4 x 25mm Phillips Head Cap Screws
- (4) M4 x 30mm Phillips Head Cap Screws
- (4) Spacer, 34" x 1/4"
- (4) Spacer, <sup>3</sup>/<sub>4</sub>" x <sup>1</sup>/<sub>2</sub>"

**BEFORE PROCEEDING:** Unpack the carton, verify contents shown in Figure 1 and read installation instructions completely. If you are missing any of the listed components, please contact Customer Service at 1-800/582-6480.