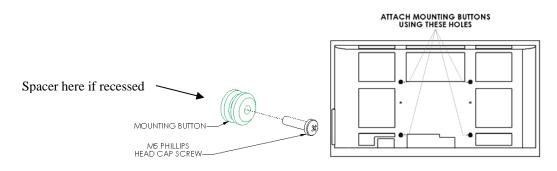

## **CAUTION!** Displays are Extremely Fragile.

1. Attach mounting buttons to display using four M4 x 20 (M4 x 25 or 30mm with spacers between mounting buttons and display if recessed display) screws provided (see Figure 2 & Figure 3).

Figure 2 Figure 3