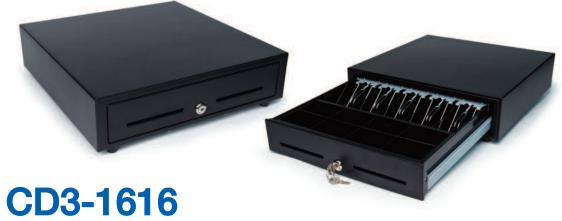

## Star Micronics is proud to announce the CD3 Tradition series to its cash drawers lineup.

Star Micronics' CD3 Tradition cash drawer series are cost effective cash drawers that integrate seamlessly into any retail or hospitality environment with a standard printer communication interface and bottom exit cable, hidden from the customer's view. CD3-1616 Tradition cash drawers can accommodate to Canadian, United States, and Latin American currency types of 4Bill-8Coin, 5Bill-8Coin. Features include a black stainless steel front drawer cover, dual media slots, and a three function lock system. The smooth black coated finish provides a unified appearance and complements the connected POS peripherals for merchants. The dual media slots provide extra storage for checks and large bills. For security, the key lock at front center allows for an easy manual release with a key or an electronic release.

The CD3-1616 Tradition Cash Drawer is a full-sized cash drawer for robust storage and high volume cash flow. With an optional under the counter mounting bracket, retail and hospitality establishments can save on precious counter space area. Optimal in any POS environment, the CD3 Tradition cash drawers will enhance not only cash operations, but also the appearance of your POS terminal.

- Full Size Cost Effective Cash Drawer
- Durable Steel Construction
- Black Coated Finish
- Printer Driven Interface with Bottom Exit Cable (cable included)
- Key Lock at Front Center for Manual Release
- Dual Media Slots
- 5 Bill / 8 Coin Adjustable Cash Till
- 4 Bill / 8 Coin Adjustable Cash Till for Canadian Currency