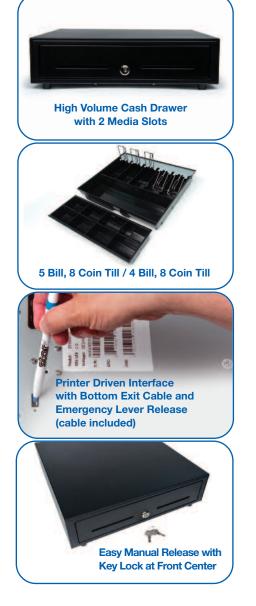

## Star Micronics is proud to announce the CD3 Tradition series to its cash drawers lineup.

Star Micronics' CD3 Tradition cash drawer series are cost effective cash drawers that integrate seamlessly into any retail or hospitality environment with a standard printer communication interface and bottom exit cable, hidden from the customer's view. CD3-1616 Tradition cash drawers can accommodate to Canadian, United States, and Latin American currency types of 4Bill-8Coin, 5Bill-8Coin. Features include a black stainless steel front drawer cover, dual media slots, and a three function lock system. The smooth black coated finish provides a unified appearance and complements the connected POS peripherals for merchants. The dual media slots provide extra storage for checks and large bills. For security, the key lock at front center allows for an easy manual release with a key or an electronic release.

- Full Size Cost Effective Cash Drawer
- Durable Steel Construction
- Black Coated Finish
- Printer Driven Interface with Bottom Exit Cable (cable included)
- Key Lock at Front Center for Manual Release
- Dual Media Slots
- 5 Bill / 8 Coin Adjustable Cash Till
- 4 Bill / 8 Coin Adjustable Cash Till for Canadian Currency

## **CD3-1616**

| Specifications                  |                                                                                   |
|---------------------------------|-----------------------------------------------------------------------------------|
| Dimensions<br>with Rubber Feet: | 16.1" (W) x 16.4" (L) x 4.4" (H)<br>410mm (W) x 415mm (L) x 114mm (H)             |
| Weight:                         | Approx. 7.6kg                                                                     |
| Cash Till:                      | Adjustable Cash Till;<br>5 Bill / 8 Coin or 4 Bill / 8 Coin for Canadian Currency |
| Security:                       | Keys (2) for easy manual release                                                  |
| Connectivity:                   | Standard printer driven interface with bottom exit cable (Cable Included)         |
| Emergency Lever                 | Emergency release lever underneath cash drawer                                    |
| Solenoid:                       | 24V                                                                               |
| Color:                          | Black                                                                             |
| Options:                        | Under-Counter Mounting Brackets<br>Spare Key Set<br>Till                          |
| Part Numbers:                   | Black: 37965600 (5 Bill / 8 Coin) / 37965580 (4 Bill / 8 Coin Canadian Currency)  |
| For further information:        |                                                                                   |
| Sales / Technical Support       | 1-800-782-7636                                                                    |
| Web                             | www.starmicronics.com                                                             |