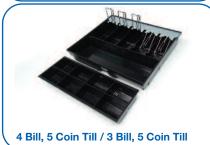

## **The Standard Tradition Cash Drawer**

Star Micronics is proud to announce the CD3 Tradition series to its cash drawers lineup.

Star Micronics' CD3 Tradition cash drawer series are cost effective cash drawers that integrate seamlessly into any retail or hospitality environment with a standard printer communication interface and bottom exit cable, hidden from the customer's view. CD3-1313 Tradition cash drawer can accommodate to both Canadian and United States currency types of 3Bill-5Coin, 4Bill-5Coin.

with a key or an electronic release.

appearance of your POS terminal.

• 3 Bill / 5 Coin Adjustable Cash Till for Canadian Currency