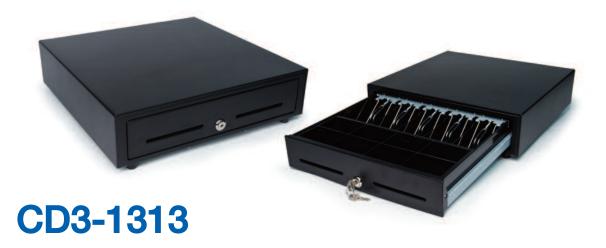

## **The Standard Tradition Cash Drawer**

Star Micronics is proud to announce the CD3 Tradition series to its cash drawers lineup.

Star Micronics' CD3 Tradition cash drawer series are cost effective cash drawers that integrate seamlessly into any retail or hospitality environment with a standard printer communication interface and bottom exit cable, hidden from the customer's view. CD3-1313 Tradition cash drawer can accommodate to both Canadian and United States currency types of 3Bill-5Coin, 4Bill-5Coin.

Features include a black stainless steel front drawer cover, dual media slots, and a three function lock system.

The CD3-1313 is ideal for environments handling a standard amount of cash transactions per day. Optimal in any POS environment, the CD3 Tradition cash drawers will enhance not only cash operations, but also the