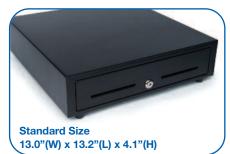

## **CD3-1313**

| Specifications            |                                                                                         |
|---------------------------|-----------------------------------------------------------------------------------------|
| Dimensions                | 13.0" (W) x 13.2" (L) x 4.1" (H)                                                        |
| with Rubber Feet:         | 330mm (W) x 335mm (L) x 104mm (H)                                                       |
| Weight:                   | Approx. 4.5kg                                                                           |
| Cash Till:                | Adjustable Cash Till;                                                                   |
|                           | 4 Bill / 5 Coin or 3 Bill / 5 Coin for Canadian Currency                                |
| Security:                 | Keys (2) for easy manual release                                                        |
| Connectivity:             | Standard printer driven interface with bottom exit cable (Cable Included)               |
| Emergency Lever           | Emergency release lever underneath cash drawer                                          |
| Solenoid:                 | 24V                                                                                     |
| Color:                    | Black                                                                                   |
| Options:                  | Spare Key Set Till                                                                      |
| Part Numbers:             | <b>Black:</b> 37965560 (4 Bill / 5 Coin) / 37965540 (3 Bill / 5 Coin Canadian Currency) |
| For further information:  |                                                                                         |
| Sales / Technical Support | 1-800-782-7636                                                                          |
| Web                       | www.starmicronics.com                                                                   |