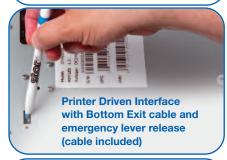

## **The Standard Tradition Cash Drawer**

Star Micronics is proud to announce the CD3 Tradition series to its cash drawers lineup.

Star Micronics' CD3 Tradition cash drawer series are cost effective cash drawers that integrate seamlessly into any retail or hospitality environment with a standard printer communication interface and bottom exit cable, hidden from the customer's view. CD3-1313 Tradition cash drawer can accommodate to both Canadian and United States currency types of 3Bill-5Coin, 4Bill-5Coin.

key lock at front center allows for an easy manual release

- Standard Size Cost Effective Cash Drawer
- **Durable Steel Construction**
- Black Coated Finish
- Printer Driven Interface with Bottom Exit Cable (cable included)
- Lock at Front Center for Manual Release
- Dual Media Slots
- 4 Bill / 5 Coin Adjustable Cash Till